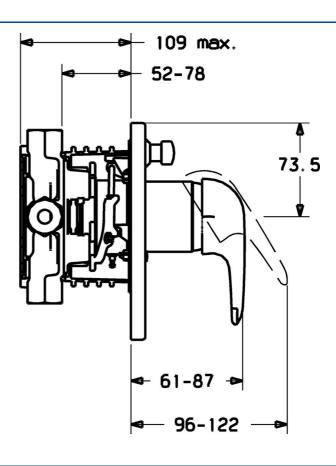

## Dati tecnici

| Caratteristiche tecniche |            |  |
|--------------------------|------------|--|
| Fornitura di acqua calda | max. +80°C |  |
| Pressione di esercizio   | 0.5-10 bar |  |
| Norme                    |            |  |
| Standard FN              | EN 817     |  |