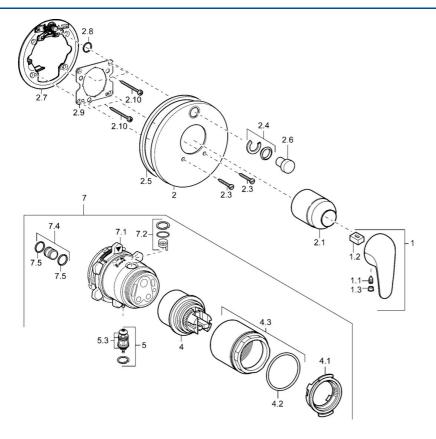

## Parti di ricambio

## SP41869044

| Nome                                   | Codice                                                                                                                                                                                                                                                                                                                                                                                                                                                                      |
|----------------------------------------|-----------------------------------------------------------------------------------------------------------------------------------------------------------------------------------------------------------------------------------------------------------------------------------------------------------------------------------------------------------------------------------------------------------------------------------------------------------------------------|
| Leva                                   | 59913904                                                                                                                                                                                                                                                                                                                                                                                                                                                                    |
| Screw, M5x8, SW2.5                     | 59904755                                                                                                                                                                                                                                                                                                                                                                                                                                                                    |
| Adattatore                             | 59904778                                                                                                                                                                                                                                                                                                                                                                                                                                                                    |
| Tappo Grigio                           | 59912112                                                                                                                                                                                                                                                                                                                                                                                                                                                                    |
| Piastra Cromo                          | 59912929                                                                                                                                                                                                                                                                                                                                                                                                                                                                    |
| Cappuccio Cromo                        | 59904820                                                                                                                                                                                                                                                                                                                                                                                                                                                                    |
| Screw, M5x25 Cromo                     | 59912881                                                                                                                                                                                                                                                                                                                                                                                                                                                                    |
| Pezzi di guida                         | 59912924                                                                                                                                                                                                                                                                                                                                                                                                                                                                    |
| Guarnizione di gomma                   | 59913045                                                                                                                                                                                                                                                                                                                                                                                                                                                                    |
| Snap                                   | 59912926                                                                                                                                                                                                                                                                                                                                                                                                                                                                    |
| Fixing part                            | 59912889                                                                                                                                                                                                                                                                                                                                                                                                                                                                    |
| O-ring, d 7.65x1.78                    | 59902337                                                                                                                                                                                                                                                                                                                                                                                                                                                                    |
| Fixing plate                           | 59913034                                                                                                                                                                                                                                                                                                                                                                                                                                                                    |
| Screw, M4.5x80                         | 59912890                                                                                                                                                                                                                                                                                                                                                                                                                                                                    |
| Cartuccia, 4.8 eco                     | 59904601                                                                                                                                                                                                                                                                                                                                                                                                                                                                    |
| Hot water limiter                      | 59904759                                                                                                                                                                                                                                                                                                                                                                                                                                                                    |
| O-ring, 50.52x1.78                     | 59906841                                                                                                                                                                                                                                                                                                                                                                                                                                                                    |
| Vite eye, M50x1, SW45                  | 59912980                                                                                                                                                                                                                                                                                                                                                                                                                                                                    |
| Deviatore                              | 59912985                                                                                                                                                                                                                                                                                                                                                                                                                                                                    |
| Kit di guarnizione Fuori produzione    | 59912997                                                                                                                                                                                                                                                                                                                                                                                                                                                                    |
| Unità funzionale, 4.8 Fuori produzione | 59912898                                                                                                                                                                                                                                                                                                                                                                                                                                                                    |
| Unità funzionale Fuori produzione      | 59912907                                                                                                                                                                                                                                                                                                                                                                                                                                                                    |
| Blind nut                              | 59912984                                                                                                                                                                                                                                                                                                                                                                                                                                                                    |
| Valvola                                | 59912986                                                                                                                                                                                                                                                                                                                                                                                                                                                                    |
| Nipplo di collegamento, (2014-)        | 59913885                                                                                                                                                                                                                                                                                                                                                                                                                                                                    |
| O-ring, d 14x2                         | 59912982                                                                                                                                                                                                                                                                                                                                                                                                                                                                    |
| Prolunga, 20 mm                        | 59912754                                                                                                                                                                                                                                                                                                                                                                                                                                                                    |
|                                        | Leva Screw, M5x8, SW2.5 Adattatore Tappo Grigio Piastra Cromo Cappuccio Cromo Screw, M5x25 Cromo Pezzi di guida Guarnizione di gomma Snap Fixing part O-ring, d 7.65x1.78 Fixing plate Screw, M4.5x80 Cartuccia, 4.8 eco Hot water limiter O-ring, 50.52x1.78 Vite eye, M50x1, SW45 Deviatore Kit di guarnizione Fuori produzione Unità funzionale, 4.8 Fuori produzione Unità funzionale Fuori produzione Blind nut Valvola Nipplo di collegamento, (2014-) O-ring, d 14x2 |