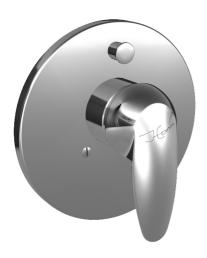

## 41869044 HANSADISC - Piastra per miscelatore vasca-doccia

EAN: 4015474113510 static.hansa.com/41869044

- Vasca & doccia
- Monocomando, Set esterno
- Montaggio a parete con unità d'incasso
- Cromo

- Leva/Manopola monocomando, Leva con simbolo F+C
- Limitatore di temperatura, Limitatore di temperatura regolabile
- Cartuccia a dischi ceramici ø 48mm (Eco)
- Placca rotonda