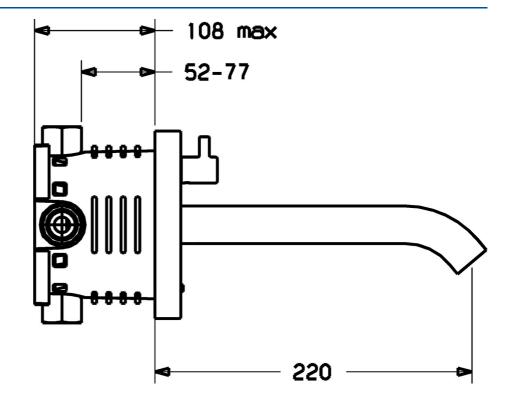

## Technické údaje

| Vlastnosti prietoku          |                   |  |
|------------------------------|-------------------|--|
| Prietok pri tlaku 3 bar      | 6.0 l/min         |  |
| Technické vlastnosti         |                   |  |
| Dodávka teplej vody          | max. +70°C        |  |
| racovný tlak <b>1-10 bar</b> |                   |  |
| Projection                   | 220 mm            |  |
| Spätná klapka (STN EN 1717)  | EB                |  |
| Materiál                     | Mosadz            |  |
| Elektronické vlastnosti      |                   |  |
| Batéria                      | Lithium DL223 6 V |  |
| Predpisy                     |                   |  |
| Norma EN                     | EN 15091          |  |
|                              |                   |  |