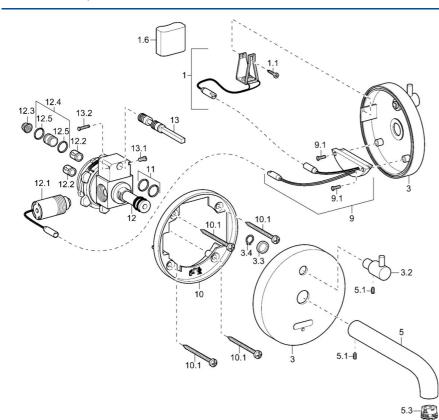

## Náhradné diely

## SP41812101

|      | Názov                              | Kód      |
|------|------------------------------------|----------|
| 1    | [SK3299]                           | 59913143 |
| 1.6  | Monočlánok líthiový, DL223A /CR-P2 | 59912443 |
| 3    | Kryt príruby, d 130 mm Ukončené    | 59913146 |
| 3.2  | Rukoväť regulátora teploty         | 59913144 |
| 5    | Výtokové rameno, L=220 Ukončené    | 59913149 |
| 5    | Výtokové rameno, L=170 Ukončené    | 59913148 |
| 5    | Výtokové rameno, L=120             | 59913147 |
| 5.1  | Skrutka, M5x6, SW2.5               | 59912617 |
| 5.3  | Aerator, M21.5x1                   | 59913128 |
| 9    | Elektronika balíček, (4181)        | 59914771 |
| 10   | Fixing part                        | 59913152 |
| 10.1 | Skrutka, M4.5x80                   | 59912890 |
| 11   | O-krúžok, d 14.5x2/13x1.9          | 59913153 |
| 12   | , 16x1.5 SW14                      | 59913154 |
| 12.1 | Elektromagnetický ventil           | 59912240 |
| 12.2 | Spätný ventil                      | 59905714 |
| 12.3 | Čistiaci filter                    | 59911684 |
| 12.4 | Ppripojovacie šróbenie, (2014-)    | 59913885 |
| 12.5 | O-krúžok, d 14x2                   | 59912982 |
| 13   | Regulátor teploty                  | 59913155 |
| N.I. | Kľúč k aerátoru, M21.5x1           | 59913133 |
| N.I. | Funkčná jednotka                   | 59914723 |
| N.I. | Aerator, M21.5x1                   | 59913598 |
|      |                                    |          |