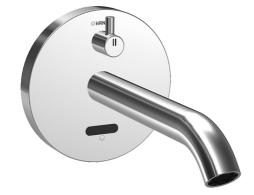

EAN: 4015474142282 <u>static.hansa.com/41812121</u>

- Umývadlo
- Batériová prevádzka
- Podomietková inštalácia
- Chróm
- CACHÉ® zapustený aerátor umiestnený priamo vo výtokovom ramene
- Rukoväť regulátora teploty vody
- Zmiešavací ventil pre ručné nastavenie teploty vody, Filter, filtre na nečistoty, Spätný ventil (-y)
- Indikátor nízkej kapacity napájacej batérie, Infračervený snímač, Solenoidový /elektromagnetický/ ventil riadený impulzom
- Možnosť ďalšieho nastavenia softvéru pomocou tlačidla
- Montážny systém B-Lock