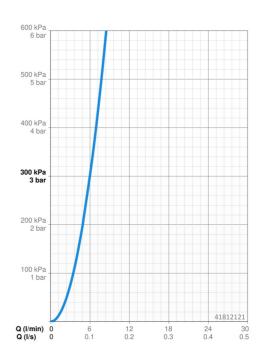

## Technické údaje

| Vlastnosti prietoku          |                   |  |
|------------------------------|-------------------|--|
| Prietok pri tlaku 3 bar      | 6.0 l/min         |  |
| Technické vlastnosti         |                   |  |
| Dodávka teplej vody          | max. +70°C        |  |
| racovný tlak <b>1-10 bar</b> |                   |  |
| Projection                   | 220 mm            |  |
| Spätná klapka (STN EN 1717)  | EB                |  |
| Materiál                     | Mosadz            |  |
| Elektronické vlastnosti      |                   |  |
| Batéria                      | Lithium DL223 6 V |  |
| Predpisy                     |                   |  |
| Norma EN                     | EN 15091          |  |
|                              |                   |  |