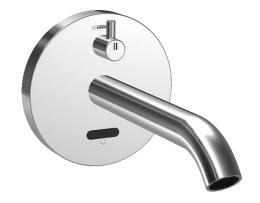

# 41812121 HANSAPUBLIC - Piastra per miscelatore lavabo, 6

V Fuori produzione

#### EAN: 4015474142282 static.hansa.com/41812121

- Lavabo
- Alimentazione a batteria
- Montaggio a parete con unità d'incasso
- Cromo
- Rompigetto integrato

- Manopola di regolazione temperatura
- Valvola di miscelazione manuale, Filtro/i anti-impurità, Valvola/e di non ritorno
- Indicazione batteria scarica, Sensore a infrarossi, Valvola elettromagnetica
- impostazioni del software regolabili
- Sistema di chiusura B-Lock