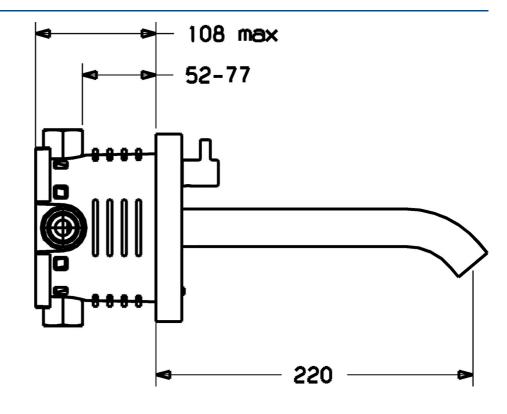

### Dati tecnici

| 6.0 l/min         |
|-------------------|
|                   |
| max. +70°C        |
| 1-10 bar          |
| 220 mm            |
| EB                |
| Ottone            |
|                   |
| Lithium DL223 6 V |
|                   |
| EN 15091          |
|                   |
|                   |