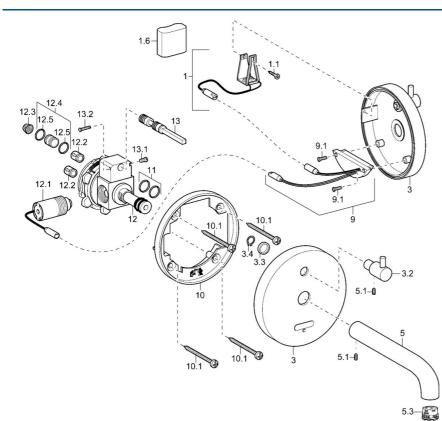

# SP41812101

|      | Nome                                             | Codice   |
|------|--------------------------------------------------|----------|
| 1    | [IT3299]                                         | 59913143 |
| 1.6  | Batteria al litio, DL223A /CR-P2                 | 59912443 |
| 3    | Piastra, d 130 mm Cromo Fuori produzione         | 59913146 |
| 3.2  | Maniglia per regolazione della temperatura Cromo | 59913144 |
| 5    | Bocca, L=220 Fuori produzione                    | 59913149 |
| 5    | Bocca, L=170 Cromo Fuori produzione              | 59913148 |
| 5    | Bocca, L=120 Cromo                               | 59913147 |
| 5.1  | Screw, M5x6, SW2.5                               | 59912617 |
| 5.3  | Aereatore, M21.5x1                               | 59913128 |
| 9    | Pacchetto di elettronica, (4181)                 | 59914771 |
| 10   | Fixing part                                      | 59913152 |
| 10.1 | Screw, M4.5x80                                   | 59912890 |
| 11   | O-ring, d 14.5x2/13x1.9                          | 59913153 |
| 12   | , 16x1.5 SW14                                    | 59913154 |
| 12.1 | Valvola Magnetica                                | 59912240 |
| 12.2 | Valvola antiriflusso                             | 59905714 |
| 12.3 | Filtro per impurità                              | 59911684 |
| 12.4 | Nipplo di collegamento, (2014-)                  | 59913885 |
| 12.5 | O-ring, d 14x2                                   | 59912982 |
| 13   | Regolatore di temperatura                        | 59913155 |
| N.I. | Chiave per aeratore, M21.5x1                     | 59913133 |
| N.I. | Unità funzionale                                 | 59914723 |
| N.I. | Aereatore, M21.5x1                               | 59913598 |
|      |                                                  |          |