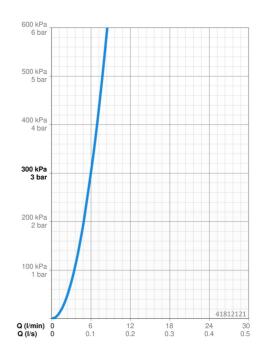

### Dati tecnici

| 6.0 l/min         |
|-------------------|
|                   |
| max. +70°C        |
| 1-10 bar          |
| 220 mm            |
| EB                |
| Ottone            |
|                   |
| Lithium DL223 6 V |
|                   |
| EN 15091          |
|                   |
|                   |