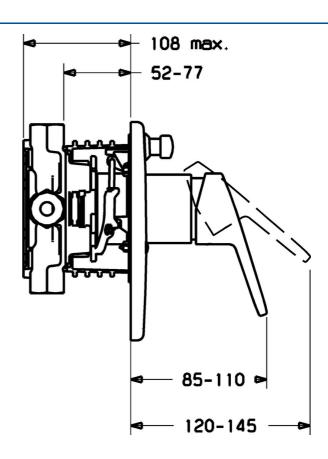

doccia Fuori produzione

EAN: 4015474135482 static.hansa.com/41469073

- Montaggio a parete con unità d'incasso
- Cromo

- Leva/Manopola monocomando, Leva con simbolo F+C
- Limitatore di temperatura, Limitatore di temperatura regolabile
- Cartuccia a dischi ceramici ø 48mm (Eco)
- Set esterno fissato con viti

## Dati tecnici

| Caratteristiche tecniche |            |  |
|--------------------------|------------|--|
| Fornitura di acqua calda | max. +80°C |  |
| Pressione di esercizio   | 0.5-10 bar |  |
| Norme                    |            |  |
| Standard FN              | EN 817     |  |