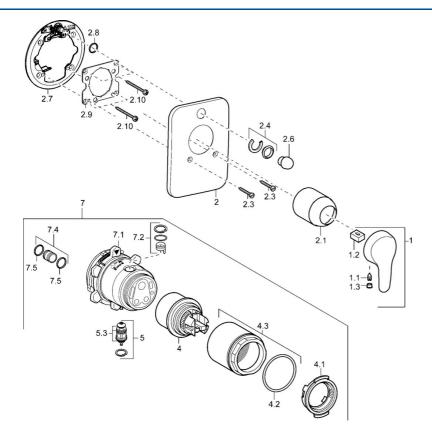

## Parti di ricambio

## SP41469073

| Nome                                   | Codice                                                                                                                                                                                                                                                                                                                                                                                                                                                                                 |
|----------------------------------------|----------------------------------------------------------------------------------------------------------------------------------------------------------------------------------------------------------------------------------------------------------------------------------------------------------------------------------------------------------------------------------------------------------------------------------------------------------------------------------------|
| Leva, L=86 mm Cromo                    | 01580073                                                                                                                                                                                                                                                                                                                                                                                                                                                                               |
| Screw, M5x8, SW2.5                     | 59904755                                                                                                                                                                                                                                                                                                                                                                                                                                                                               |
| Adattatore                             | 59904778                                                                                                                                                                                                                                                                                                                                                                                                                                                                               |
| Tappo Grigio                           | 59912112                                                                                                                                                                                                                                                                                                                                                                                                                                                                               |
| Piastra Cromo Fuori produzione         | 59912930                                                                                                                                                                                                                                                                                                                                                                                                                                                                               |
| Cappuccio Cromo                        | 59911172                                                                                                                                                                                                                                                                                                                                                                                                                                                                               |
| Screw, M5x25 Cromo                     | 59912881                                                                                                                                                                                                                                                                                                                                                                                                                                                                               |
| Pezzi di guida                         | 59912924                                                                                                                                                                                                                                                                                                                                                                                                                                                                               |
| Snap                                   | 59912926                                                                                                                                                                                                                                                                                                                                                                                                                                                                               |
| Fixing part                            | 59912889                                                                                                                                                                                                                                                                                                                                                                                                                                                                               |
| O-ring, d 7.65x1.78                    | 59902337                                                                                                                                                                                                                                                                                                                                                                                                                                                                               |
| Fixing plate                           | 59913034                                                                                                                                                                                                                                                                                                                                                                                                                                                                               |
| Screw, M4.5x80                         | 59912890                                                                                                                                                                                                                                                                                                                                                                                                                                                                               |
| Cartuccia, 4.8 eco                     | 59904601                                                                                                                                                                                                                                                                                                                                                                                                                                                                               |
| Hot water limiter                      | 59904759                                                                                                                                                                                                                                                                                                                                                                                                                                                                               |
| O-ring, 50.52x1.78                     | 59906841                                                                                                                                                                                                                                                                                                                                                                                                                                                                               |
| Vite eye, M50x1, SW45                  | 59912980                                                                                                                                                                                                                                                                                                                                                                                                                                                                               |
| Deviatore                              | 59912985                                                                                                                                                                                                                                                                                                                                                                                                                                                                               |
| Kit di guarnizione Fuori produzione    | 59912997                                                                                                                                                                                                                                                                                                                                                                                                                                                                               |
| Unità funzionale, 4.8 Fuori produzione | 59912898                                                                                                                                                                                                                                                                                                                                                                                                                                                                               |
| Unità funzionale Fuori produzione      | 59912907                                                                                                                                                                                                                                                                                                                                                                                                                                                                               |
| Blind nut                              | 59912984                                                                                                                                                                                                                                                                                                                                                                                                                                                                               |
| Valvola                                | 59912986                                                                                                                                                                                                                                                                                                                                                                                                                                                                               |
| Nipplo di collegamento, (2014-)        | 59913885                                                                                                                                                                                                                                                                                                                                                                                                                                                                               |
| O-ring, d 14x2                         | 59912982                                                                                                                                                                                                                                                                                                                                                                                                                                                                               |
| Prolunga, 20 mm                        | 59912754                                                                                                                                                                                                                                                                                                                                                                                                                                                                               |
|                                        | Leva, L=86 mm Cromo Screw, M5x8, SW2.5 Adattatore Tappo Grigio Piastra Cromo Fuori produzione Cappuccio Cromo Screw, M5x25 Cromo Pezzi di guida Snap Fixing part O-ring, d 7.65x1.78 Fixing plate Screw, M4.5x80 Cartuccia, 4.8 eco Hot water limiter O-ring, 50.52x1.78 Vite eye, M50x1, SW45 Deviatore Kit di guarnizione Fuori produzione Unità funzionale, 4.8 Fuori produzione Unità funzionale Fuori produzione Blind nut Valvola Nipplo di collegamento, (2014-) O-ring, d 14x2 |