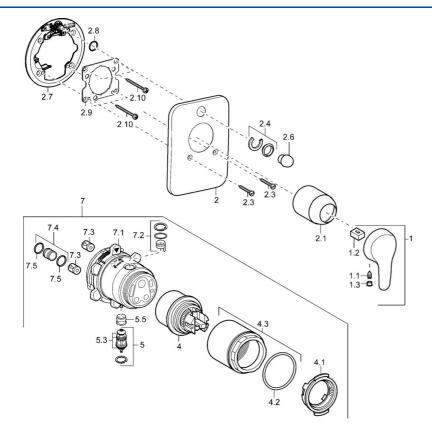

## Náhradné diely

## SP41463073

|      | Názov                           | Kód      |
|------|---------------------------------|----------|
| 1    | Ovládacia rukoväť, L=86 mm      | 01580073 |
| 1.1  | Skrutka, M5x8, SW2.5            | 59904755 |
| 1.2  | Klzné puzdro                    | 59904778 |
| 1.3  | Záslepka Sivá                   | 59912112 |
| 2    | Kryt príruby Ukončené           | 59912930 |
| 2.1  | Krytka                          | 59911172 |
| 2.3  | Skrutka, M5x25                  | 59912881 |
| 2.4  | Krytka Eko drez-kapna           | 59912924 |
| 2.6  | Snap                            | 59912926 |
| 2.7  | Fixing part                     | 59912889 |
| 2.8  | O-krúžok, d 7.65x1.78           | 59902337 |
| 2.9  | [SK1669]                        | 59913034 |
| 2.10 | Skrutka, M4.5x80                | 59912890 |
| 4    | Kartuš, 4.8 eco                 | 59904601 |
| 4.1  | Hot water limiter               | 59904759 |
| 4.2  | O-krúžok, 50.52x1.78            | 59906841 |
| 4.3  | Očné skrutka, M50x1, SW45       | 59912980 |
| 5    | Prepínač                        | 59912985 |
| 5.3  | Tesnenie sada Ukončené          | 59912997 |
| 5.5  | [SK4426]                        | 59912229 |
| 7    | Funkčná jednotka, 4.8 Ukončené  | 59912899 |
| 7    | Funkčná jednotka Ukončené       | 59912907 |
| 7.1  | Blind nut                       | 59912984 |
| 7.2  | Ventil                          | 59912986 |
| 7.3  | Spätný ventil                   | 59905714 |
| 7.4  | Ppripojovacie šróbenie, (2014-) | 59913885 |
| 7.5  | O-krúžok, d 14x2                | 59912982 |
| N.I. | Nadstavný segment, 20 mm        | 59912754 |
|      |                                 |          |