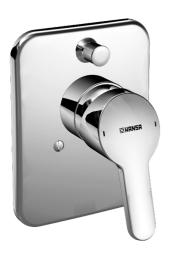

## 41463073 HANSAPRADO - Vaňová a sprchová podomietková batéria

EAN: 4015474135529 static.hansa.com/41463073

- Sprcha a vaňa
- Jednopáková, Sada pre konečnú montáž
- Podomietková inštalácia
- Chróm

- Jedna ovládacia páka / rukoväť, Páka so symbolom teplej a studenej vody
- Funkcie pre nastavenie maximálnej teploty a prietoku vody, Nastaviteľný obmedzovač teploty vody (súčasť dodávky, možnosť dodatočnej inštalácie)
- ø 48 mm keramická Eco kartuša pre ovládanie teploty a
   prietoku vody, Spätný ventil (-y)
- Soft edge rozeta, Vonkajšia ružica pripevnená skrutkami