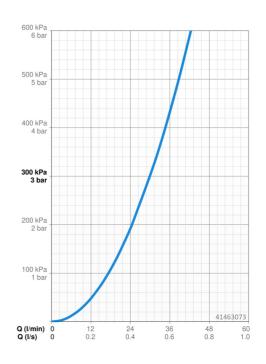

## Technické údaje

| Vlastnosti prietoku         |                   |  |
|-----------------------------|-------------------|--|
| Prietok pri tlaku 3 bar     | 30.0 / 30.0 l/min |  |
| Technické vlastnosti        |                   |  |
| Dodávka teplej vody         | max. +80°C        |  |
| Pracovný tlak               | 0.5-10 bar        |  |
| Spätná klapka (STN EN 1717) | LB                |  |
| Predpisy                    |                   |  |
| Norma FN                    | FN 817            |  |