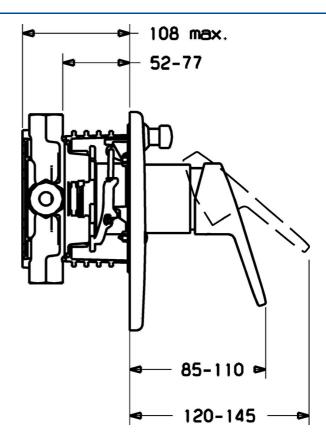

## 41463073 HANSAPRADO - Vaňová a sprchová podomietková batéria

EAN: 4015474135529 static.hansa.com/41463073

- Sprcha a vaňa
- Jednopáková, Sada pre konečnú montáž
- Podomietková inštalácia
- Chróm

- Jedna ovládacia páka / rukoväť, Páka so symbolom teplej a studenej vody
- Funkcie pre nastavenie maximálnej teploty a prietoku vody, Nastaviteľný obmedzovač teploty vody (súčasť dodávky, možnosť dodatočnej inštalácie)
- ø 48 mm keramická Eco kartuša pre ovládanie teploty a
   prietoku vody, Spätný ventil (-y)
- Soft edge rozeta, Vonkajšia ružica pripevnená skrutkami

## Technické údaje

| Vlastnosti prietoku         |                   |  |
|-----------------------------|-------------------|--|
| Prietok pri tlaku 3 bar     | 30.0 / 30.0 l/min |  |
| Technické vlastnosti        |                   |  |
| Dodávka teplej vody         | max. +80°C        |  |
| Pracovný tlak               | 0.5-10 bar        |  |
| Spätná klapka (STN EN 1717) | LB                |  |
| Predpisy                    |                   |  |
| Norma FN                    | FN 817            |  |