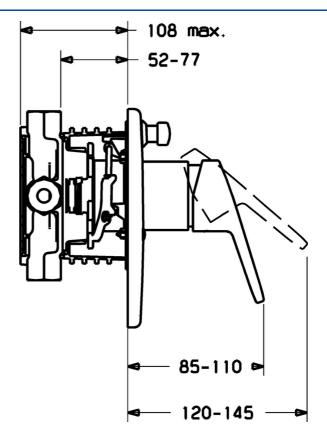

### Doorstromingseigenschappen

| Doorstroomhoeveelheid bij 3 bar  | 30.0 / 30.0 l/min |
|----------------------------------|-------------------|
| Technische eigenschappen         |                   |
| Warmwatertoevoer                 | max. +80°C        |
| Werkdruk                         | 0.5-10 bar        |
| Terugstroom beveiliging (EN1717) | LB                |
| Voorschriften                    |                   |