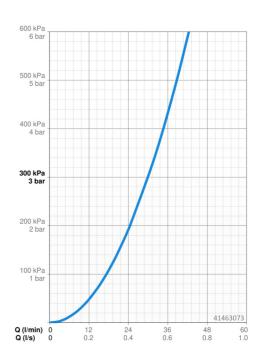

### Doorstromingseigenschappen

| Doorstroomhoeveelheid bij 3 bar  | 30.0 / 30.0 l/min |
|----------------------------------|-------------------|
| Technische eigenschappen         |                   |
| Warmwatertoevoer                 | max. +80°C        |
| Werkdruk                         | 0.5-10 bar        |
| Terugstroom beveiliging (EN1717) | LB                |
| Voorschriften                    |                   |