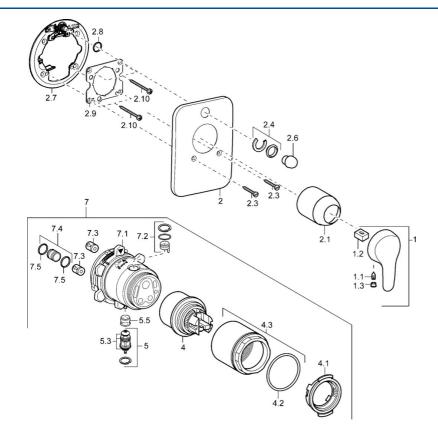

### SP41463073

|      | Naam                              | Code     |
|------|-----------------------------------|----------|
| 1    | Hendel, L=86 mm Chroom            | 01580073 |
| 1.1  | Schroef, M5x8, SW2.5              | 59904755 |
| 1.2  | Joint klassiek uitloop            | 59904778 |
| 1.3  | Sierdop Grijs                     | 59912112 |
| 2    | Afdekplaat Chroom Stopgezet       | 59912930 |
| 2.1  | Kap Chroom                        | 59911172 |
| 2.3  | Schroef, M5x25 Chroom             | 59912881 |
| 2.4  | Kapmet begrenzer keuken           | 59912924 |
| 2.6  | Snap                              | 59912926 |
| 2.7  | Fixing part                       | 59912889 |
| 2.8  | O-ring, d 7.65x1.78               | 59902337 |
| 2.9  | Fixing plate                      | 59913034 |
| 2.10 | Schroef, M4.5x80                  | 59912890 |
| 4    | Binnenwerk, 4.8 eco               | 59904601 |
| 4.1  | Hot water limiter                 | 59904759 |
| 4.2  | O-ring, 50.52x1.78                | 59906841 |
| 4.3  | Schroefoog, M50x1, SW45           | 59912980 |
| 5    | Omsteller                         | 59912985 |
| 5.3  | Dichting Stopgezet                | 59912997 |
| 5.5  | Zetel                             | 59912229 |
| 7    | Functional unit, 4.8 Stopgezet    | 59912899 |
| 7    | Functional unit Stopgezet         | 59912907 |
| 7.1  | Blind nut                         | 59912984 |
| 7.2  | Klep                              | 59912986 |
| 7.3  | Terugslagklep                     | 59905714 |
| 7.4  | Aansluitnippel, (2014-)           | 59913885 |
| 7.5  | O-ring, d 14x2                    | 59912982 |
| N.I. | Inbouwverlengstuk kompleet, 20 mm | 59912754 |