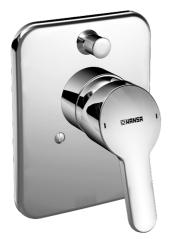

#### • Bad en douche

- Eengreeps, Afbouwset
- Wandmontage voor inbouwunit
- Chroom

- Eengreeps bediend, Hendel met warm-koud-aanduiding
- Temperatuurbegrenzer, Temperatuurbegrenzer (achteraf instelbaar)
- Ø 48 mm keramisch Eco binnenwerk voor debiet en temperatuur instelling, Terugslagklep
- Soft edge rozet, Rozet met schroeven