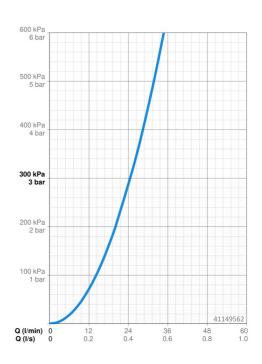

## **Technische gegevens**

| Doorstromingseigenschappen      |            |  |
|---------------------------------|------------|--|
| Doorstroomhoeveelheid bij 3 bar | 24.6 l/min |  |
| Technische eigenschappen        |            |  |
| Warmwatertoevoer                | max. +80°C |  |
| Werkdruk                        | 0.5-10 bar |  |