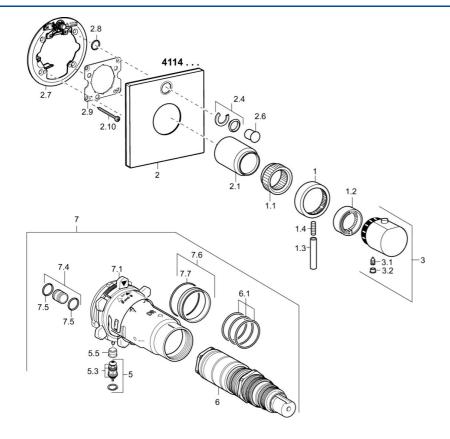

## Reserveonderdelen

## SP41149562

|      | Naam                                    | Code     |
|------|-----------------------------------------|----------|
| 1    | Debiethendel Chroom                     | 59912130 |
| 1.1  | Adapter                                 | 59912894 |
| 1.2  | Temperature adjustment limiter Chroom   | 59912893 |
| 1.3  | Hendel, M6, 56 mm Chroom                | 59914055 |
| 1.4  | Schroef, M6x20                          | 59911228 |
| 2    | Afdekplaat, 150x150 mm Chroom Stopgezet | 59914056 |
| 2.1  | Kap Chroom Stopgezet                    | 59912896 |
| 2.4  | Kapmet begrenzer keuken                 | 59912924 |
| 2.6  | Push button Chroom                      | 59913656 |
| 2.7  | Fixing part                             | 59912889 |
| 2.8  | O-ring, d 7.65x1.78                     | 59902337 |
| 2.9  | Fixing plate                            | 59913034 |
| 2.10 | Schroef, M4.5x80                        | 59912890 |
| 3    | Temperatuur hendel, (2011-) Chroom      | 59913497 |
| 3.1  | Schroef, M6x9.5                         | 59901609 |
| 3.2  | Binnendeel temperatuurhendel Chroom     | 59911840 |
| 3.3  | Rebound pin                             | 59912005 |
| 5    | Omsteller                               | 59912985 |
| 5.3  | Dichting Stopgezet                      | 59912997 |
| 5.5  | Zetel                                   | 59912229 |
| 6    | Thermostaat/binnenwerk, 1/2" Varox      | 59912843 |
| 6.1  | O-ring, d 26x2                          | 59911081 |
| 7    | Functional unit Stopgezet               | 59912905 |
| 7    | Functional unit, H/C reversed Stopgezet | 59912979 |
| 7.1  | Blind nut                               | 59912984 |
| 7.4  | Aansluitnippel, (2014-)                 | 59913885 |
| 7.5  | O-ring, d 14x2                          | 59912982 |
| 7.6  | Ring                                    | 59912989 |
| 7.7  | O-ring, 50.52x1.78                      | 59906841 |
| N.I. | Inbouwverlengstuk kompleet, 20 mm       | 59912754 |