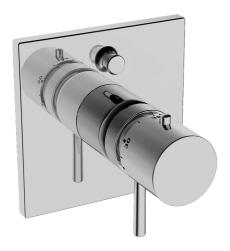

EAN: 4015474271708 static.hansa.com/41149562

- Bad en douche
- Afbouwset, Eengreeps
- Wandmontage voor inbouwunit
- Chroom
- Temperatuurgreep, Debietgreep
- Thermostatische temperatuurregeling