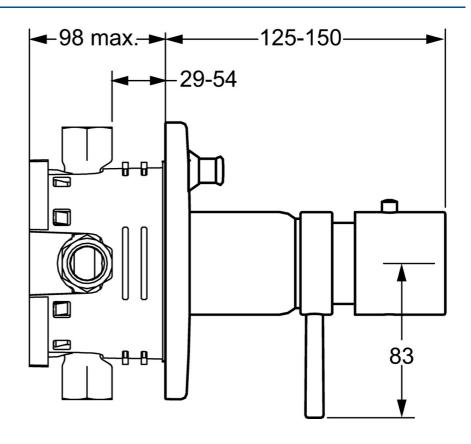

## **Technische gegevens**

| Doorstromingseigenschappen      |            |  |
|---------------------------------|------------|--|
| Doorstroomhoeveelheid bij 3 bar | 24.6 l/min |  |
| Technische eigenschappen        |            |  |
| Warmwatertoevoer                | max. +80°C |  |
| Werkdruk                        | 0.5-10 bar |  |