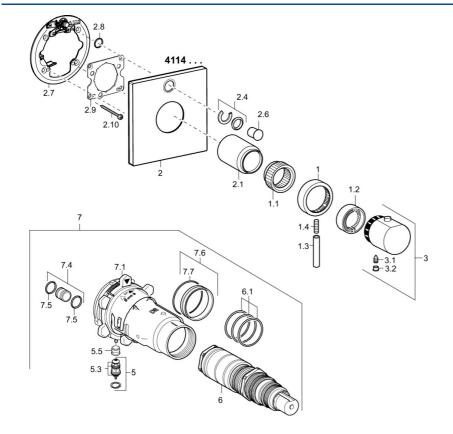

## Pièces de rechange

## SP41149562

|      | Nom                                        | Code     |
|------|--------------------------------------------|----------|
| 1    | Croisillon d'ouverture                     | 59912130 |
| 1.1  | Adaptateur                                 | 59912894 |
| 1.2  | Temperature adjustment limiter             | 59912893 |
| 1.3  | Levier, M6, 56 mm                          | 59914055 |
| 1.4  | Vis, M6x20                                 | 59911228 |
| 2    | Rosaces, 150x150 mm Arrêté                 | 59914056 |
| 2.1  | Chape Arrêté                               | 59912896 |
| 2.4  | Chape crantée                              | 59912924 |
| 2.6  | Bouton brousse                             | 59913656 |
| 2.7  | Pièce de fixation                          | 59912889 |
| 2.8  | Joint, d 7.65x1.78                         | 59902337 |
| 2.9  | Fixing plate                               | 59913034 |
| 2.10 | Vis, M4.5x80                               | 59912890 |
| 3    | Croisillon réglage de température, (2011-) | 59913497 |
| 3.1  | Vis, M6x9.5                                | 59901609 |
| 3.2  | Butée de réglage                           | 59911840 |
| 3.3  | Rebound pin                                | 59912005 |
| 5    | Inverseur                                  | 59912985 |
| 5.3  | Set de fixation pour bec Arrêté            | 59912997 |
| 5.5  | Siège                                      | 59912229 |
| 6    | Cartouche thermostatique, 1/2" Varox       | 59912843 |
| 6.1  | Joint, d 26x2                              | 59911081 |
| 7    | Unité fonctionnelle Arrêté                 | 59912905 |
| 7    | Unité fonctionnelle, H/C reversed Arrêté   | 59912979 |
| 7.1  | Blind nut                                  | 59912984 |
| 7.4  | Mamelon de raccordement, (2014-)           | 59913885 |
| 7.5  | Joint, d 14x2                              | 59912982 |
| 7.6  | Anneau                                     | 59912989 |
| 7.7  | Joint, 50.52x1.78                          | 59906841 |
| N.I. | Rallonge pour mitigeur encastrés, 20 mm    | 59912754 |