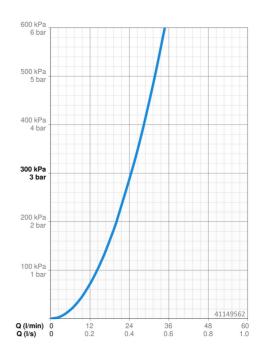

## Caractéristiques techniques

| Caractéristiques de | e débit |
|---------------------|---------|
|---------------------|---------|

| Débit à 3 bar               | 24.6 l/min |  |
|-----------------------------|------------|--|
| Caractéristiques techniques |            |  |
| Alimentation en eau chaude  | max. +80°C |  |
| Pression de service         | 0.5-10 bar |  |