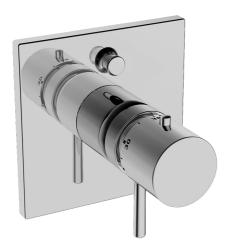

EAN: 4015474271708 static.hansa.com/41149562

- Baignoire et douche
- Kit de finition, Monocommande
- Montage mural encastré

- Chrome
- Poignée de régulation de la température, Poignée de régulation du débit
- Cartouche thermostatique