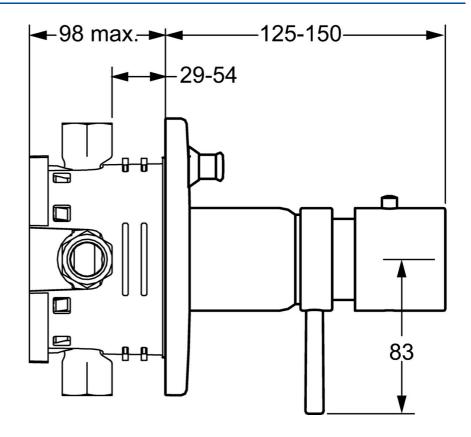

## Caractéristiques techniques

| Caractéristiques de | e débit |
|---------------------|---------|
|---------------------|---------|

| Débit à 3 bar               | 24.6 l/min |  |
|-----------------------------|------------|--|
| Caractéristiques techniques |            |  |
| Alimentation en eau chaude  | max. +80°C |  |
| Pression de service         | 0.5-10 bar |  |