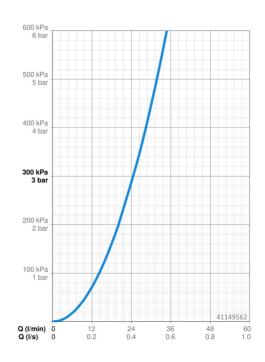

EAN: 4015474271708 static.hansa.com/41149562



- Wanne & Dusche
- Fertigmontageset, Einhebelmischer
- Wandmontage für Unterputz-Einbaukörper
- Chrom

•

- Temperatureinstellgriff, Durchflusseinstellgriff
- Thermostatkartusche zur Temperaturreglung





## **Technische Daten**

#### Durchflusseigenschaften

Durchfluss bei 3 bar

24.6 l/min

### Technische Eigenschaften

Warmwasserversorgung Arbeitsdruck max. +80°C 0.5-10 bar



# K> HANSA

Ersatzteile



#### SP41149562

|      | Name                                       | ArtNr.   |
|------|--------------------------------------------|----------|
| 1    | Mengen-Einstell-Griff                      | 59912130 |
| 1.1  | Adapter                                    | 59912894 |
| 1.2  | Temperaturanschlag                         | 59912893 |
| 1.3  | Hebel, M6, 56 mm                           | 59914055 |
| 1.4  | Schraube, M6x20                            | 59911228 |
| 2    | Rosette, 150x150 mm Ausgelaufen            | 59914056 |
| 2.1  | Abdeckkappe Ausgelaufen                    | 59912896 |
| 2.4  | Begrenzungskappe                           | 59912924 |
| 2.6  | Druckknopf                                 | 59913656 |
| 2.7  | Befestigungsteil