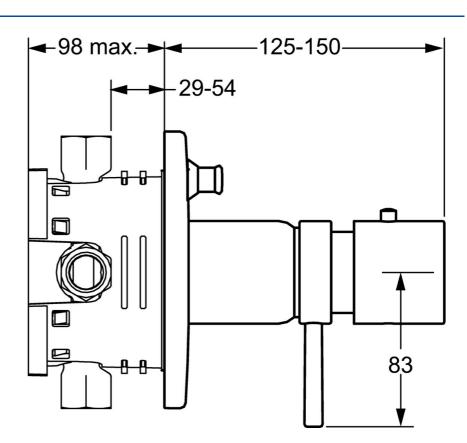

EAN: 4015474271708 static.hansa.com/41149562

- Wanne & Dusche
- Fertigmontageset, Einhebelmischer
- Wandmontage für Unterputz-Einbaukörper
- Chrom

•

- Temperatureinstellgriff, Durchflusseinstellgriff
- Thermostatkartusche zur Temperaturreglung