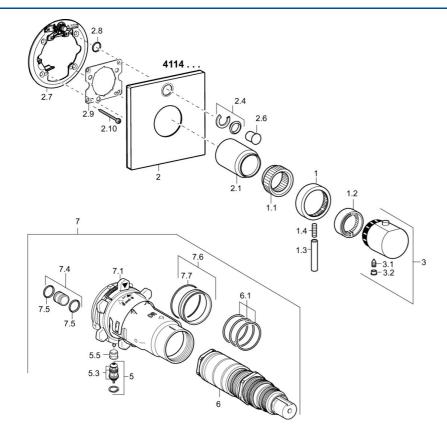

#### SP41149562

|      | Name                                       | ArtNr.   |
|------|--------------------------------------------|----------|
| 1    | Mengen-Einstell-Griff                      | 59912130 |
| 1.1  | Adapter                                    | 59912894 |
| 1.2  | Temperaturanschlag                         | 59912893 |
| 1.3  | Hebel, M6, 56 mm                           | 59914055 |
| 1.4  | Schraube, M6x20                            | 59911228 |
| 2    | Rosette, 150x150 mm Ausgelaufen            | 59914056 |
| 2.1  | Abdeckkappe Ausgelaufen                    | 59912896 |
| 2.4  | Begrenzungskappe                           | 59912924 |
| 2.6  | Druckknopf                                 | 59913656 |
| 2.7  | Befestigungsteil                           | 59912889 |
| 2.8  | O-Ring, d 7.65x1.78                        | 59902337 |
| 2.9  | Befestigungsplatte                         | 59913034 |
| 2.10 | Schraube, M4.5x80                          | 59912890 |
| 3    | Temperatureinstellgriff, (2011-)           | 59913497 |
| 3.1  | Schraube, M6x9.5                           | 59901609 |
| 3.2  | Blindstopfen                               | 59911840 |
| 3.3  | Anschlagstift                              | 59912005 |
| 5    | Umsteller, automatisch                     | 59912985 |
| 5.3  | Dichtungskit Ausgelaufen                   | 59912997 |
| 5.5  | Sitz                                       | 59912229 |
| 6    | Thermostatkartusche, 1/2" Varox            | 59912843 |
| 6.1  | O-Ring, d 26x2                             | 59911081 |
| 7    | Funktionseinheit Ausgelaufen               | 59912905 |
| 7    | Funktionseinheit, H/C reversed Ausgelaufen | 59912979 |
| 7.1  | Überwurfmutter                             | 59912984 |
| 7.4  | Anschlussnippel, (2014-)                   | 59913885 |
| 7.5  | O-Ring, d 14x2                             | 59912982 |
| 7.6  | Ring                                       | 59912989 |
| 7.7  | O-Ring, 50.52x1.78                         | 59906841 |
| N.I. | Verlängerungssatz, 20 mm                   | 59912754 |
|      |                                            |          |