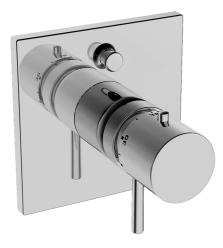

EAN: 4015474271708 static.hansa.com/41149562

- Wanne & Dusche
- Fertigmontageset, Einhebelmischer
- Wandmontage für Unterputz-Einbaukörper
- Chrom

•

- Temperatureinstellgriff, Durchflusseinstellgriff
- Thermostatkartusche zur Temperaturreglung