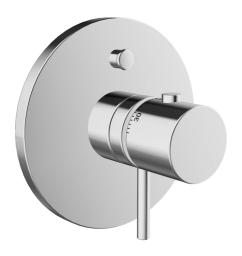

EAN: 4015474271678 static.hansa.com/41149552

- Sprcha a vaňa
- Sada pre konečnú montáž, Jednopáková
- Podomietková inštalácia

- Chróm
- Rukoväť regulátora teploty vody, Rukoväť regulátora prietoku vody
- Termostatická kartuša pre ovládanie teploty