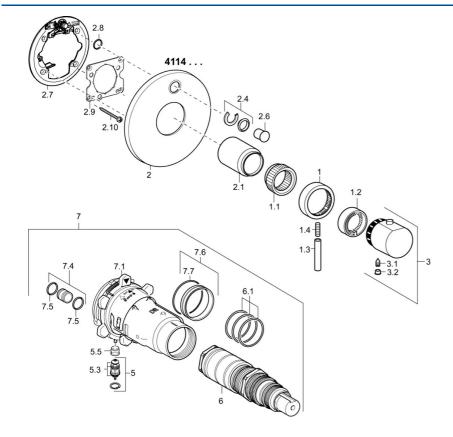

## Náhradné diely

## SP41149552

|      | Názov                                   | Kód      |
|------|-----------------------------------------|----------|
| 1    | Rukoväť regulátora prietoku vody        | 59912130 |
| 1.1  | Adaptér                                 | 59912894 |
| 1.2  | Temperature adjustment limiter          | 59912893 |
| 1.3  | Ovládacia rukoväť, M6, 56 mm            | 59914055 |
| 1.4  | Skrutka, M6x20                          | 59911228 |
| 2    | Krycí diel, d 170 mm Ukončené           | 59913077 |
| 2.1  | Krytka Ukončené                         | 59912896 |
| 2.4  | Krytka Eko drez-kapna                   | 59912924 |
| 2.6  | Tlačidlo                                | 59913656 |
| 2.7  | Fixing part                             | 59912889 |
| 2.8  | O-krúžok, d 7.65x1.78                   | 59902337 |
| 2.9  | [SK1669]                                | 59913034 |
| 2.10 | Skrutka, M4.5x80                        | 59912890 |
| 3    | Rukoväť regulátora teploty, (2011-)     | 59913497 |
| 3.1  | Skrutka, M6x9.5                         | 59901609 |
| 3.2  | Vymedzovacia vložka                     | 59911840 |
| 3.3  | Rebound pin                             | 59912005 |
| 5    | Prepínač                                | 59912985 |
| 5.3  | Tesnenie sada Ukončené                  | 59912997 |
| 5.5  | [SK4426]                                | 59912229 |
| 6    | Termoelement/Kartuš, 1/2" Varox         | 59912843 |
| 6.1  | O-krúžok, d 26x2                        | 59911081 |
| 7    | Funkčná jednotka Ukončené               | 59912905 |
| 7    | Funkčná jednotka, H/C reversed Ukončené | 59912979 |
| 7.1  | Blind nut                               | 59912984 |
| 7.4  | Ppripojovacie šróbenie, (2014-)         | 59913885 |
| 7.5  | O-krúžok, d 14x2                        | 59912982 |
| 7.6  | Krúžok                                  | 59912989 |
| 7.7  | O-krúžok, 50.52x1.78                    | 59906841 |
| N.I. | Nadstavný segment, 20 mm                | 59912754 |