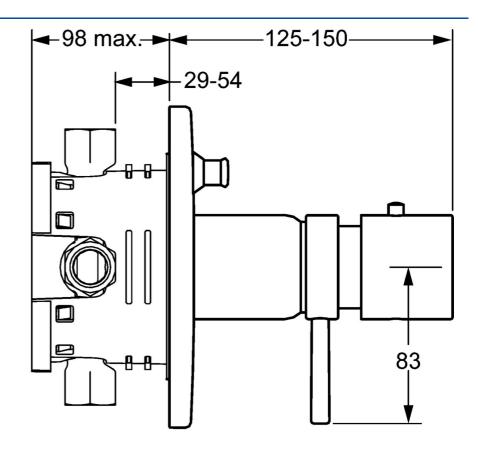

## Technické údaje

| Vlastnosti prietoku     |            |  |  |
|-------------------------|------------|--|--|
| Prietok pri tlaku 3 bar | 24.0 l/min |  |  |
| Technické vlastnosti    |            |  |  |
| Dodávka teplej vody     | max. +80°C |  |  |
| Pracovný tlak           | 0.5-10 bar |  |  |