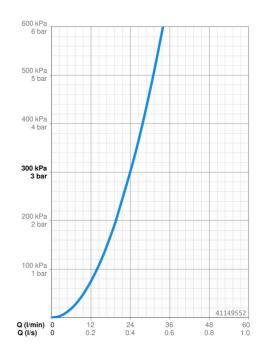

## Technické údaje

| Vlastnosti prietoku     |            |  |  |
|-------------------------|------------|--|--|
| Prietok pri tlaku 3 bar | 24.0 l/min |  |  |
| Technické vlastnosti    |            |  |  |
| Dodávka teplej vody     | max. +80°C |  |  |
| Pracovný tlak           | 0.5-10 bar |  |  |