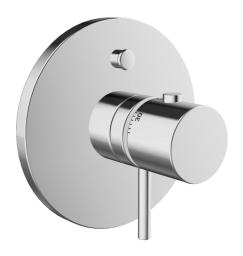

EAN: 4015474271678 static.hansa.com/41149552

- Vasca & doccia
- Set esterno, Monocomando
- Montaggio a parete con unità d'incasso
- Cromo
- Manopola di regolazione temperatura, Manopola di regolazione portata
- Regolazione termostatica della temperatura