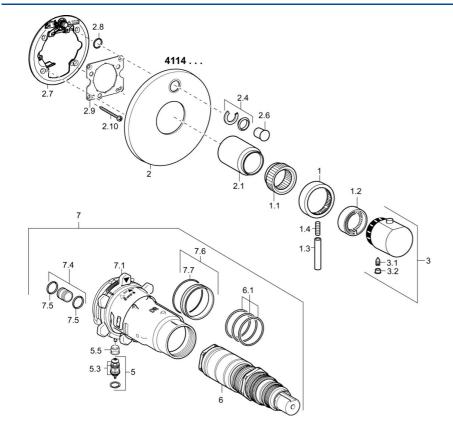

## Parti di ricambio

## SP41149552

|      | Nome                                                      | Codice   |
|------|-----------------------------------------------------------|----------|
| 1    | Manopola di apertura Cromo                                | 59912130 |
| 1.1  | Adapter                                                   | 59912894 |
| 1.2  | Temperature adjustment limiter Cromo                      | 59912893 |
| 1.3  | Leva, M6, 56 mm Cromo                                     | 59914055 |
| 1.4  | Screw, M6x20                                              | 59911228 |
| 2    | Piastra, d 170 mm Cromo Fuori produzione                  | 59913077 |
| 2.1  | Cappuccio Cromo Fuori produzione                          | 59912896 |
| 2.4  | Pezzi di guida                                            | 59912924 |
| 2.6  | Pulsante Cromo                                            | 59913656 |
| 2.7  | Fixing part                                               | 59912889 |
| 2.8  | O-ring, d 7.65x1.78                                       | 59902337 |
| 2.9  | Fixing plate                                              | 59913034 |
| 2.10 | Screw, M4.5x80                                            | 59912890 |
| 3    | Maniglia per regolazione della temperatura, (2011-) Cromo | 59913497 |
| 3.1  | Screw, M6x9.5                                             | 59901609 |
| 3.2  | Spinotto Cromo                                            | 59911840 |
| 3.3  | Rebound pin                                               | 59912005 |
| 5    | Deviatore                                                 | 59912985 |
| 5.3  | Kit di guarnizione Fuori produzione                       | 59912997 |
| 5.5  | [IT4426]                                                  | 59912229 |
| 6    | Cartuccia termostatica, 1/2" Varox                        | 59912843 |
| 6.1  | O-ring, d 26x2                                            | 59911081 |
| 7    | Unità funzionale Fuori produzione                         | 59912905 |
| 7    | Unità funzionale, H/C reversed Fuori produzione           | 59912979 |
| 7.1  | Blind nut                                                 | 59912984 |
| 7.4  | Nipplo di collegamento, (2014-)                           | 59913885 |
| 7.5  | O-ring, d 14x2                                            | 59912982 |
| 7.6  | Anello                                                    | 59912989 |
| 7.7  | O-ring, 50.52x1.78                                        | 59906841 |
| N.I. | Prolunga, 20 mm                                           | 59912754 |
|      |                                                           |          |