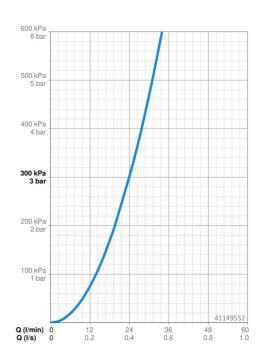

## Dati tecnici

Pressione di esercizio

| Caratteristiche flusso   |            |  |
|--------------------------|------------|--|
| Portata 3 bar            | 24.0 l/min |  |
| Caratteristiche tecniche |            |  |
| Fornitura di acqua calda | max. +80°C |  |

0.5-10 bar