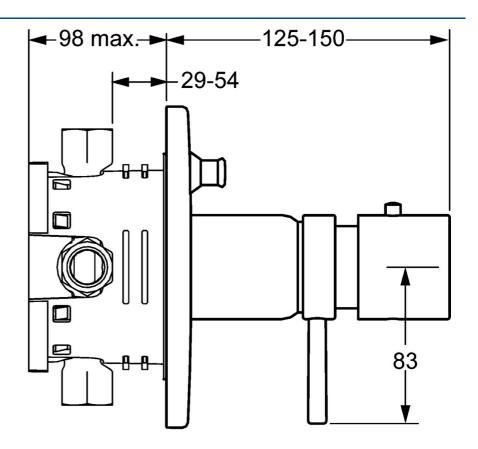

EAN: 4015474271678 static.hansa.com/41149552

- Vasca & doccia
- Set esterno, Monocomando
- Montaggio a parete con unità d'incasso
- Cromo
- Manopola di regolazione temperatura, Manopola di regolazione portata
- Regolazione termostatica della temperatura