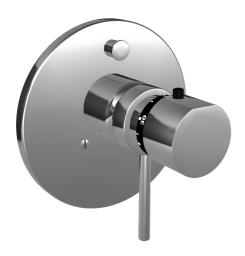

# 41149042 HANSADESIGNO - Piastra per miscelatore vasca-doccia

EAN: 4015474112759 static.hansa.com/41149042

- Vasca & doccia
- Set esterno, Termostatico
- Montaggio a parete con unità d'incasso
- Cromo
- Manopola di regolazione temperatura, Manopola di regolazione portata
- Regolazione termostatica della temperatura, Valvola/e di non ritorno