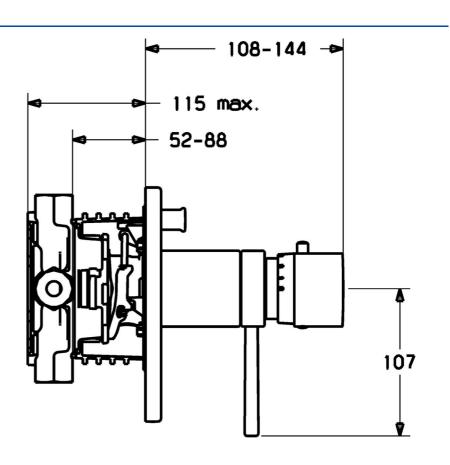

## Caratteristiche tecniche

Fornitura di acqua calda max. +80°C
Pressione di esercizio 1-10 bar
Backflow prevention (EN1717) EB