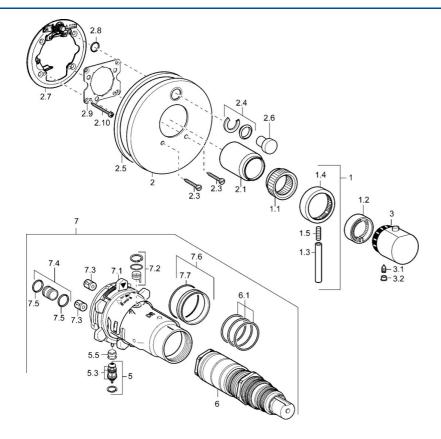

### SP41149042

|      | Nome                                             | Codice   |
|------|--------------------------------------------------|----------|
| 1    | Leva Cromo Fuori produzione                      | 59912941 |
| 1.1  | Adapter                                          | 59912894 |
| 1.2  | Temperature adjustment limiter Cromo             | 59912893 |
| 1.3  | Leva, 80 mm Cromo                                | 59912128 |
| 1.4  | Manopola di apertura Cromo                       | 59912130 |
| 1.5  | Screw, M6x20                                     | 59911228 |
| 2    | Piastra Cromo Fuori produzione                   | 59912883 |
| 2    | Piastra, d 170 mm Cromo Fuori produzione         | 59913077 |
| 2    | Piastra Cromo                                    | 59912929 |
| 2.1  | Cappuccio Cromo Fuori produzione                 | 59912896 |
| 2.3  | Screw, M5x25 Cromo                               | 59912881 |
| 2.4  | Pezzi di guida                                   | 59912924 |
| 2.5  | Guarnizione di gomma                             | 59913045 |
| 2.6  | Snap                                             | 59912926 |
| 2.7  | Fixing part                                      | 59912889 |
| 2.8  | O-ring, d 7.65x1.78                              | 59902337 |
| 2.9  | Fixing plate                                     | 59913034 |
| 2.10 | Screw, M4.5x80                                   | 59912890 |
| 3    | Maniglia per regolazione della temperatura Cromo | 59912126 |
| 3.1  | Screw, M6x9.5                                    | 59901609 |
| 3.2  | Spinotto Cromo                                   | 59911840 |
| 5    | Deviatore                                        | 59912985 |
| 5.3  | Kit di guarnizione Fuori produzione              | 59912997 |
| 5.5  | [IT4426]                                         | 59912229 |
| 6    | Cartuccia termostatica, 1/2" Varox               | 59912843 |
| 6.1  | O-ring, d 26x2                                   | 59911081 |
| 7    | Unità funzionale, H/C reversed Fuori produzione  | 59912979 |
| 7    | Unità funzionale Fuori produzione                | 59912905 |
| 7.1  | Blind nut                                        | 59912984 |
| 7.2  | Valvola di pressione Indietro                    | 59912990 |
| 7.3  | Valvola antiriflusso                             | 59905714 |
| 7.4  | Nipplo di collegamento, (2014-)                  | 59913885 |
| 7.5  | O-ring, d 14x2                                   | 59912982 |
| 7.6  | Anello                                           | 59912989 |
| 7.7  | O-ring, 50.52x1.78                               | 59906841 |
| N.I. | Rebound pin                                      | 59912005 |
| N.I. | Prolunga, 20 mm                                  | 59912754 |