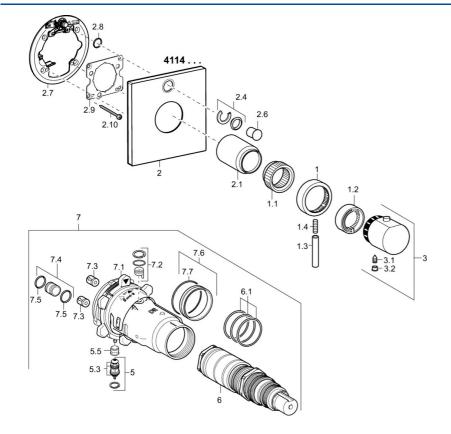

## Náhradné diely

## SP41143562

| •    |                                         |          |
|------|-----------------------------------------|----------|
|      | Názov                                   | Kód      |
| 1    | Rukoväť regulátora prietoku vody        | 59912130 |
| 1.1  | Adaptér                                 | 59912894 |
| 1.2  | Temperature adjustment limiter          | 59912893 |
| 1.3  | Ovládacia rukoväť, M6, 56 mm            | 59914055 |
| 1.4  | Skrutka, M6x20                          | 59911228 |
| 2    | Kryt príruby, 150x150 mm Ukončené       | 59914056 |
| 2.1  | Krytka Ukončené                         | 59912896 |
| 2.4  | Krytka Eko drez-kapna                   | 59912924 |
| 2.6  | Tlačidlo                                | 59913656 |
| 2.7  | Fixing part                             | 59912889 |
| 2.8  | O-krúžok, d 7.65x1.78                   | 59902337 |
| 2.9  | [SK1669]                                | 59913034 |
| 2.10 | Skrutka, M4.5x80                        | 59912890 |
| 3    | Rukoväť regulátora teploty, (2011-)     | 59913497 |
| 3.1  | Skrutka, M6x9.5                         | 59901609 |
| 3.2  | Vymedzovacia vložka                     | 59911840 |
| 3.3  | Rebound pin                             | 59912005 |
| 5    | Prepínač                                | 59912985 |
| 5.3  | Tesnenie sada Ukončené                  | 59912997 |
| 5.5  | [SK4426]                                | 59912229 |
| 6    | Termoelement/Kartuš, 1/2" Varox         | 59912843 |
| 6.1  | O-krúžok, d 26x2                        | 59911081 |
| 7    | Funkčná jednotka Ukončené               | 59912906 |
| 7    | Funkčná jednotka, H/C reversed Ukončené | 59912979 |
| 7.1  | Blind nut                               | 59912984 |
| 7.2  | Spätný ventil                           | 59912990 |
| 7.3  | Spätný ventil                           | 59905714 |
| 7.4  | Ppripojovacie šróbenie, (2014-)         | 59913885 |
| 7.5  | O-krúžok, d 14x2                        | 59912982 |
| 7.6  | Krúžok                                  | 59912989 |
| 7.7  | O-krúžok, 50.52x1.78                    | 59906841 |
| N.I. | Nadstavný segment, 20 mm                | 59912754 |
|      |                                         |          |