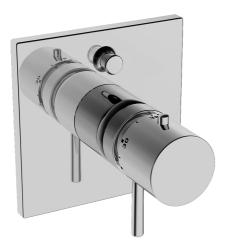

EAN: 4015474271715 static.hansa.com/41143562

- Sprcha a vaňa
- Sada pre konečnú montáž
- Podomietková inštalácia
- Chróm

- Rukoväť regulátora teploty vody, Rukoväť regulátora prietoku vody
- Spätný ventil (-y), Termostatická kartuša pre ovládanie teploty
- Štvorcová rozeta