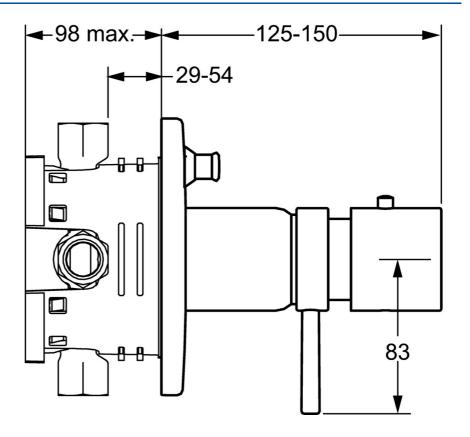

EAN: 4015474271715 static.hansa.com/41143562

- Sprcha a vaňa
- Sada pre konečnú montáž
- Podomietková inštalácia
- Chróm

- Rukoväť regulátora teploty vody, Rukoväť regulátora prietoku vody
- Spätný ventil (-y), Termostatická kartuša pre ovládanie teploty
- Štvorcová rozeta