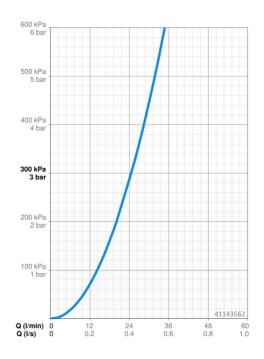

## Technické údaje

| Vlastnosti prietoku         |            |  |
|-----------------------------|------------|--|
| Prietok pri tlaku 3 bar     | 24.6 l/min |  |
| Technické vlastnosti        |            |  |
| Dodávka teplej vody         | max. +80°C |  |
| Pracovný tlak               | 0.5-10 bar |  |
| Spätná klapka (STN EN 1717) | LB         |  |