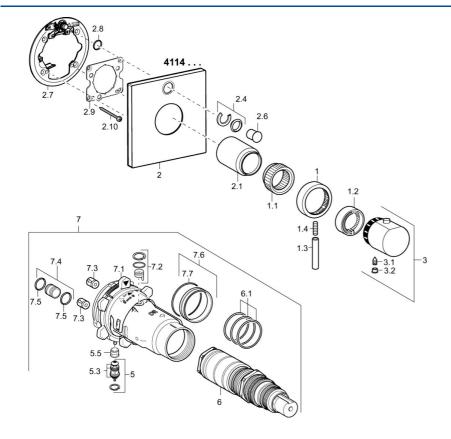

## Reserveonderdelen

## SP41143562

| •    |                                         |          |
|------|-----------------------------------------|----------|
|      | Naam                                    | Code     |
| 1    | Debiethendel Chroom                     | 59912130 |
| 1.1  | Adapter                                 | 59912894 |
| 1.2  | Temperature adjustment limiter Chroom   | 59912893 |
| 1.3  | Hendel, M6, 56 mm Chroom                | 59914055 |
| 1.4  | Schroef, M6x20                          | 59911228 |
| 2    | Afdekplaat, 150x150 mm Chroom Stopgezet | 59914056 |
| 2.1  | Kap Chroom Stopgezet                    | 59912896 |
| 2.4  | Kapmet begrenzer keuken                 | 59912924 |
| 2.6  | Push button Chroom                      | 59913656 |
| 2.7  | Fixing part                             | 59912889 |
| 2.8  | O-ring, d 7.65x1.78                     | 59902337 |
| 2.9  | Fixing plate                            | 59913034 |
| 2.10 | Schroef, M4.5x80                        | 59912890 |
| 3    | Temperatuur hendel, (2011-) Chroom      | 59913497 |
| 3.1  | Schroef, M6x9.5                         | 59901609 |
| 3.2  | Binnendeel temperatuurhendel Chroom     | 59911840 |
| 3.3  | Rebound pin                             | 59912005 |
| 5    | Omsteller                               | 59912985 |
| 5.3  | Dichting Stopgezet                      | 59912997 |
| 5.5  | Zetel                                   | 59912229 |
| 6    | Thermostaat/binnenwerk, 1/2" Varox      | 59912843 |
| 6.1  | O-ring, d 26x2                          | 59911081 |
| 7    | Functional unit Stopgezet               | 59912906 |
| 7    | Functional unit, H/C reversed Stopgezet | 59912979 |
| 7.1  | Blind nut                               | 59912984 |
| 7.2  | Tegendrukklep                           | 59912990 |
| 7.3  | Terugslagklep                           | 59905714 |
| 7.4  | Aansluitnippel, (2014-)                 | 59913885 |
| 7.5  | O-ring, d 14x2                          | 59912982 |
| 7.6  | Ring                                    | 59912989 |
| 7.7  | O-ring, 50.52x1.78                      | 59906841 |
| N.I. | Inbouwverlengstuk kompleet, 20 mm       | 59912754 |
|      |                                         |          |