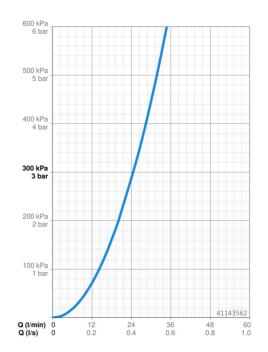

## **Technische gegevens**

| Doorstromingsei | igenschappen |
|-----------------|--------------|
|-----------------|--------------|

Doorstroomhoeveelheid bij 3 bar **24.6 l/min** 