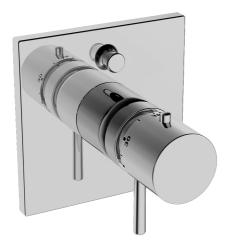

EAN: 4015474271715 static.hansa.com/41143562

- Bad en douche
- Afbouwset
- Wandmontage voor inbouwunit
- Chroom

- Temperatuurgreep, Debietgreep
- Terugslagklep, Thermostatische temperatuurregeling
- Vierkante rozet