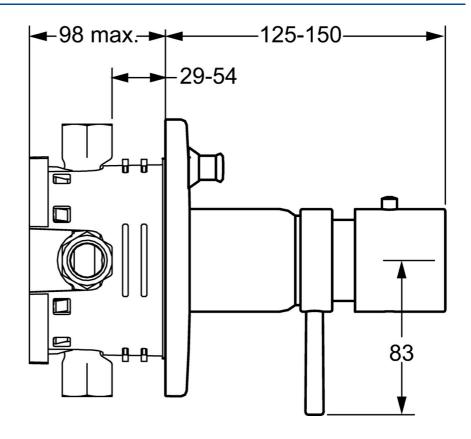

EAN: 4015474271715 static.hansa.com/41143562

- Bad en douche
- Afbouwset
- Wandmontage voor inbouwunit
- Chroom

- Temperatuurgreep, Debietgreep
- Terugslagklep, Thermostatische temperatuurregeling
- Vierkante rozet