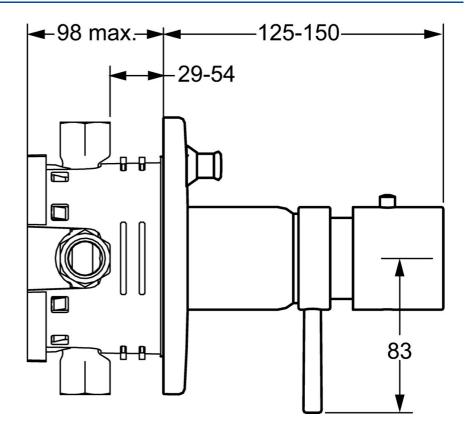

## Dati tecnici

| Caratteris | tiche flusso |
|------------|--------------|
|------------|--------------|

Portata 3 bar

Caratteristiche tecniche

Fornitura di acqua calda max. +80°C

Pressione di esercizio 0.5-10 bar