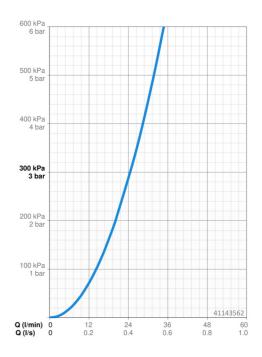

## Dati tecnici

| Caratteris | tiche flusso |
|------------|--------------|
|------------|--------------|

Portata 3 bar

Caratteristiche tecniche

Fornitura di acqua calda max. +80°C

Pressione di esercizio 0.5-10 bar