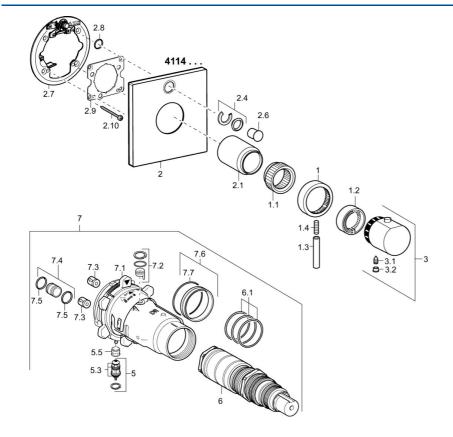

## Parti di ricambio

## SP41143562

|      | Nome                                                          | Codice   |
|------|---------------------------------------------------------------|----------|
| 1    | Manopola di apertura Cromo                                    | 59912130 |
| 1.1  | Adapter                                                       | 59912894 |
| 1.2  | Temperature adjustment limiter Cromo                          | 59912893 |
| 1.3  | Leva, M6, 56 mm Cromo                                         | 59914055 |
| 1.4  | Screw, M6x20                                                  | 59911228 |
| 2    | Piastra, 150x150 mm Cromo Fuori produzione                    | 59914056 |
| 2.1  | Cappuccio Cromo Fuori produzione                              | 59912896 |
| 2.4  | Pezzi di guida                                                | 59912924 |
| 2.6  | Pulsante Cromo                                                | 59913656 |
| 2.7  | Fixing part                                                   | 59912889 |
| 2.8  | O-ring, d 7.65x1.78                                           | 59902337 |
| 2.9  | Fixing plate                                                  | 59913034 |
| 2.10 | Screw, M4.5x80                                                | 59912890 |
| 3    | Maniglia per regolazione della temperatura, (2011-<br>) Cromo | 59913497 |
| 3.1  | Screw, M6x9.5                                                 | 59901609 |
| 3.2  | Spinotto Cromo                                                | 59911840 |
| 3.3  | Rebound pin                                                   | 59912005 |
| 5    | Deviatore                                                     | 59912985 |
| 5.3  | Kit di guarnizione Fuori produzione                           | 59912997 |
| 5.5  | [IT4426]                                                      | 59912229 |
| 6    | Cartuccia termostatica, 1/2" Varox                            | 59912843 |
| 6.1  | O-ring, d 26x2                                                | 59911081 |
| 7    | Unità funzionale Fuori produzione                             | 59912906 |
| 7    | Unità funzionale, H/C reversed Fuori produzione               | 59912979 |
| 7.1  | Blind nut                                                     | 59912984 |
| 7.2  | Valvola di pressione Indietro                                 | 59912990 |
| 7.3  | Valvola antiriflusso                                          | 59905714 |
| 7.4  | Nipplo di collegamento, (2014-)                               | 59913885 |
| 7.5  | O-ring, d 14x2                                                | 59912982 |
| 7.6  | Anello                                                        | 59912989 |
| 7.7  | O-ring, 50.52x1.78                                            | 59906841 |
| N.I. | Prolunga, 20 mm                                               | 59912754 |
|      |                                                               |          |