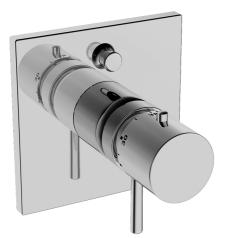

## 41143562 HANSALIVING - Piastra per miscelatore vasca-

doccia Fuori produzione

EAN: 4015474271715 static.hansa.com/41143562

- Vasca & doccia
- Set esterno
- Montaggio a parete con unità d'incasso
- Cromo

- Manopola di regolazione temperatura, Manopola di regolazione portata
- Valvola/e di non ritorno, Regolazione termostatica della temperatura
- Placca quadrata