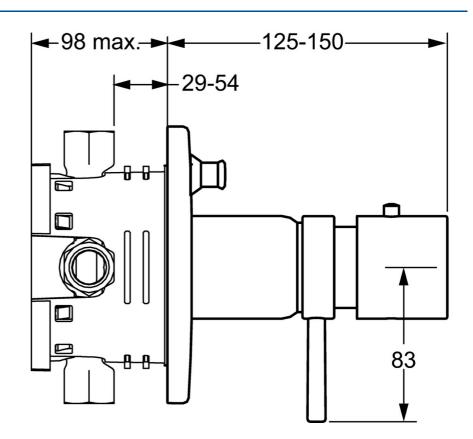

EAN: 4015474271715 static.hansa.com/41143562

- Baignoire et douche
- Kit de finition
- Montage mural encastré
- Chrome

- Poignée de régulation de la température, Poignée de régulation du débit
- Valve(s) anti-retour, Cartouche thermostatique
- Rosace carrée