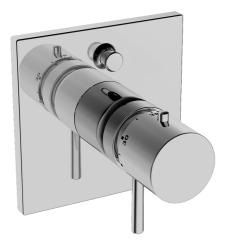

EAN: 4015474271715 static.hansa.com/41143562

- Baignoire et douche
- Kit de finition
- Montage mural encastré
- Chrome

- Poignée de régulation de la température, Poignée de régulation du débit
- Valve(s) anti-retour, Cartouche thermostatique
- Rosace carrée