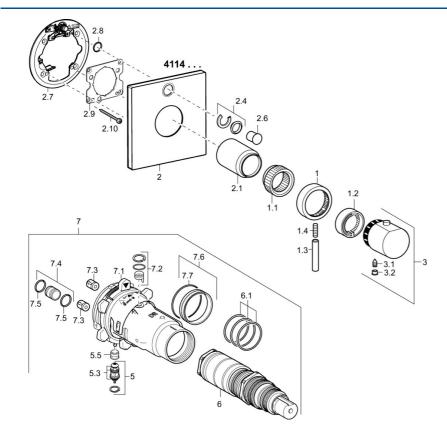

## Pièces de rechange

### SP41143562

|      | Nom                                        | Code     |
|------|--------------------------------------------|----------|
| 1    | Croisillon d'ouverture                     | 59912130 |
| 1.1  | Adaptateur                                 | 59912894 |
| 1.2  | Temperature adjustment limiter             | 59912893 |
| 1.3  | Levier, M6, 56 mm                          | 59914055 |
| 1.4  | Vis, M6x20                                 | 59911228 |
| 2    | Rosaces, 150x150 mm Arrêté                 | 59914056 |
| 2.1  | Chape Arrêté                               | 59912896 |
| 2.4  | Chape crantée                              | 59912924 |
| 2.6  | Bouton brousse                             | 59913656 |
| 2.7  | Pièce de fixation                          | 59912889 |
| 2.8  | Joint, d 7.65x1.78                         | 59902337 |
| 2.9  | Fixing plate                               | 59913034 |
| 2.10 | Vis, M4.5x80                               | 59912890 |
| 3    | Croisillon réglage de température, (2011-) | 59913497 |
| 3.1  | Vis, M6x9.5                                | 59901609 |
| 3.2  | Butée de réglage                           | 59911840 |
| 3.3  | Rebound pin                                | 59912005 |
| 5    | Inverseur                                  | 59912985 |
| 5.3  | Set de fixation pour bec Arrêté            | 59912997 |
| 5.5  | Siège                                      | 59912229 |
| 6    | Cartouche thermostatique, 1/2" Varox       | 59912843 |
| 6.1  | Joint, d 26x2                              | 59911081 |
| 7    | Unité fonctionnelle Arrêté                 | 59912906 |
| 7    | Unité fonctionnelle, H/C reversed Arrêté   | 59912979 |
| 7.1  | Blind nut                                  | 59912984 |
| 7.2  | Vanne de contre-pression                   | 59912990 |
| 7.3  | Clapet anti-retour                         | 59905714 |
| 7.4  | Mamelon de raccordement, (2014-)           | 59913885 |
| 7.5  | Joint, d 14x2                              | 59912982 |
| 7.6  | Anneau                                     | 59912989 |
| 7.7  | Joint, 50.52x1.78                          | 59906841 |
| N.I. | Rallonge pour mitigeur encastrés, 20 mm    | 59912754 |
|      |                                            |          |