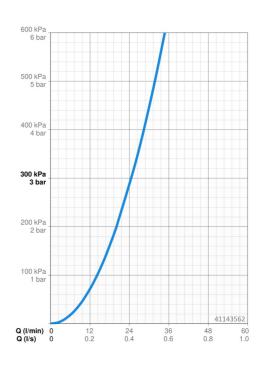

#### Caractéristiques de débit

| Débit à 3 bar                     | 24.6 l/min |  |
|-----------------------------------|------------|--|
| Caractéristiques techniques       |            |  |
| Alimentation en eau chaude        | max. +80°C |  |
| Pression de service               | 0.5-10 bar |  |
| Dispositif de protection (EN1717) | LB         |  |