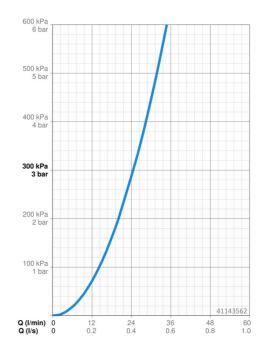

EAN: 4015474271715 static.hansa.com/41143562



- Wanne & Dusche
- Fertigmontageset
- Wandmontage für Unterputz-Einbaukörper
- Chrom

- Temperatureinstellgriff, Durchflusseinstellgriff
- Rückflussverhinderer, Thermostatkartusche zur Temperaturreglung
- Rosette eckig





## **Technische Daten**

Durchfluss bei 3 bar 24.6 l/min

## Technische Eigenschaften

Warmwasserversorgung max. +80°C
Arbeitsdruck 0.5-10 bar
Sicherungseinrichtung (EN1717) LB





## Ersatzteile



## SP41143562

| •    |                                            |          |
|------|--------------------------------------------|----------|
|      | Name                                       | ArtNr.   |
| 1    | Mengen-Einstell-Griff                      | 59912130 |
| 1.1  | Adapter                                    | 59912894 |
| 1.2  | Temperaturanschlag                         | 59912893 |
| 1.3  | Hebel, M6, 56 mm                           | 59914055 |
| 1.4  | Schraube, M6x20                            | 59911228 |
| 2    | Rosette, 150x150 mm Ausgelaufen            | 59914056 |
| 2.1  | Abdeckkappe Ausgelaufen                    | 59912896 |
| 2.4  | Begrenzungskappe                           | 59912924 |
| 2.6  | Druckknopf