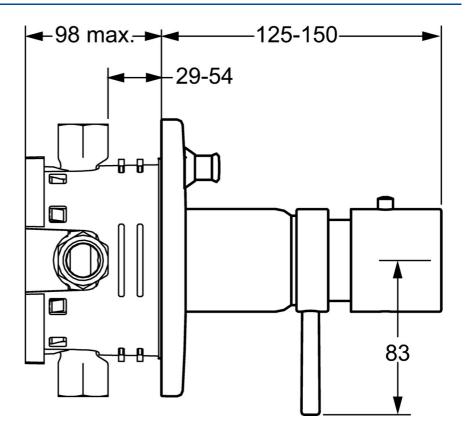

## Technische Eigenschaften

Warmwasserversorgung max. +80°C
Arbeitsdruck 0.5-10 bar
Sicherungseinrichtung (EN1717) LB