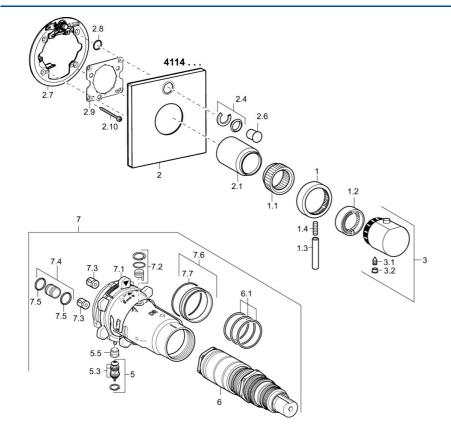

## Ersatzteile

## SP41143562

| •    |                                            |          |
|------|--------------------------------------------|----------|
|      | Name                                       | ArtNr.   |
| 1    | Mengen-Einstell-Griff                      | 59912130 |
| 1.1  | Adapter                                    | 59912894 |
| 1.2  | Temperaturanschlag                         | 59912893 |
| 1.3  | Hebel, M6, 56 mm                           | 59914055 |
| 1.4  | Schraube, M6x20                            | 59911228 |
| 2    | Rosette, 150x150 mm Ausgelaufen            | 59914056 |
| 2.1  | Abdeckkappe Ausgelaufen                    | 59912896 |
| 2.4  | Begrenzungskappe                           | 59912924 |
| 2.6  | Druckknopf                                 | 59913656 |
| 2.7  | Befestigungsteil                           | 59912889 |
| 2.8  | O-Ring, d 7.65x1.78                        | 59902337 |
| 2.9  | Befestigungsplatte                         | 59913034 |
| 2.10 | Schraube, M4.5x80                          | 59912890 |
| 3    | Temperatureinstellgriff, (2011-)           | 59913497 |
| 3.1  | Schraube, M6x9.5                           | 59901609 |
| 3.2  | Blindstopfen                               | 59911840 |
| 3.3  | Anschlagstift                              | 59912005 |
| 5    | Umsteller, automatisch                     | 59912985 |
| 5.3  | Dichtungskit Ausgelaufen                   | 59912997 |
| 5.5  | Sitz                                       | 59912229 |
| 6    | Thermostatkartusche, 1/2" Varox            | 59912843 |
| 6.1  | O-Ring, d 26x2                             | 59911081 |
| 7    | Funktionseinheit Ausgelaufen               | 59912906 |
| 7    | Funktionseinheit, H/C reversed Ausgelaufen | 59912979 |
| 7.1  | Überwurfmutter                             | 59912984 |
| 7.2  | Gegendruckventil                           | 59912990 |
| 7.3  | Rückflussverhinderer                       | 59905714 |
| 7.4  | Anschlussnippel, (2014-)                   | 59913885 |
| 7.5  | O-Ring, d 14x2                             | 59912982 |
| 7.6  | Ring                                       | 59912989 |
| 7.7  | O-Ring, 50.52x1.78                         | 59906841 |
| N.I. | Verlängerungssatz, 20 mm                   | 59912754 |
|      |                                            |          |