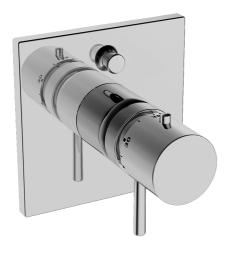

EAN: 4015474271715 static.hansa.com/41143562

- Wanne & Dusche
- Fertigmontageset
- Wandmontage für Unterputz-Einbaukörper
- Chrom

- Temperatureinstellgriff, Durchflusseinstellgriff
- Rückflussverhinderer, Thermostatkartusche zur Temperaturreglung
- Rosette eckig