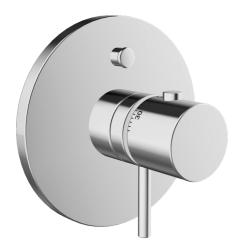

EAN: 4015474271685 static.hansa.com/41143552

- Vasca & doccia
- Set esterno, Monocomando
- Montaggio a parete con unità d'incasso
- Cromo
- Manopola di regolazione temperatura, Manopola di regolazione portata
- Valvola/e di non ritorno, Regolazione termostatica della temperatura