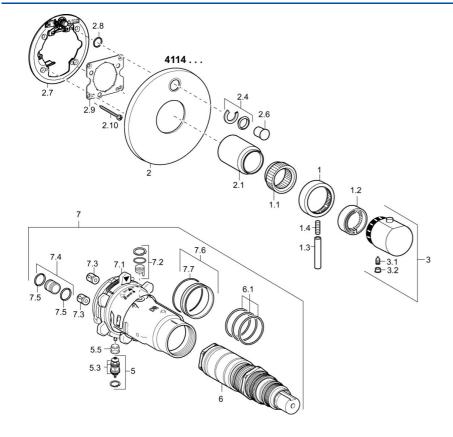

## Parti di ricambio

## SP41143552

| <b>0.</b> | 10002                                                     |          |
|-----------|-----------------------------------------------------------|----------|
|           | Nome                                                      | Codice   |
| 1         | Manopola di apertura Cromo                                | 59912130 |
| 1.1       | Adapter                                                   | 59912894 |
| 1.2       | Temperature adjustment limiter Cromo                      | 59912893 |
| 1.3       | Leva, M6, 56 mm Cromo                                     | 59914055 |
| 1.4       | Screw, M6x20                                              | 59911228 |
| 2         | Piastra, d 170 mm Cromo Fuori produzione                  | 59913077 |
| 2.1       | Cappuccio Cromo Fuori produzione                          | 59912896 |
| 2.4       | Pezzi di guida                                            | 59912924 |
| 2.6       | Pulsante Cromo                                            | 59913656 |
| 2.7       | Fixing part                                               | 59912889 |
| 2.8       | O-ring, d 7.65x1.78                                       | 59902337 |
| 2.9       | Fixing plate                                              | 59913034 |
| 2.10      | Screw, M4.5x80                                            | 59912890 |
| 3         | Maniglia per regolazione della temperatura, (2011-) Cromo | 59913497 |
| 3.1       | Screw, M6x9.5                                             | 59901609 |
| 3.2       | Spinotto Cromo                                            | 59911840 |
| 3.3       | Rebound pin                                               | 59912005 |
| 5         | Deviatore                                                 | 59912985 |
| 5.3       | Kit di guarnizione Fuori produzione                       | 59912997 |
| 5.5       | [IT4426]                                                  | 59912229 |
| 6         | Cartuccia termostatica, 1/2" Varox                        | 59912843 |
| 6.1       | O-ring, d 26x2                                            | 59911081 |
| 7         | Unità funzionale Fuori produzione                         | 59912906 |
| 7         | Unità funzionale, H/C reversed Fuori produzione           | 59912979 |
| 7.1       | Blind nut                                                 | 59912984 |
| 7.2       | Valvola di pressione Indietro                             | 59912990 |
| 7.3       | Valvola antiriflusso                                      | 59905714 |
| 7.4       | Nipplo di collegamento, (2014-)                           | 59913885 |
| 7.5       | O-ring, d 14x2                                            | 59912982 |
| 7.6       | Anello                                                    | 59912989 |
| 7.7       | O-ring, 50.52x1.78                                        | 59906841 |
| N.I.      | Prolunga, 20 mm                                           | 59912754 |
|           |                                                           |          |