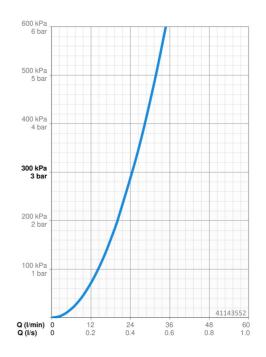

## Dati tecnici

| Caratteris | tiche flusso |
|------------|--------------|
|------------|--------------|

Portata 3 bar

Caratteristiche tecniche

Fornitura di acqua calda max. +80°C

Pressione di esercizio 0.5-10 bar