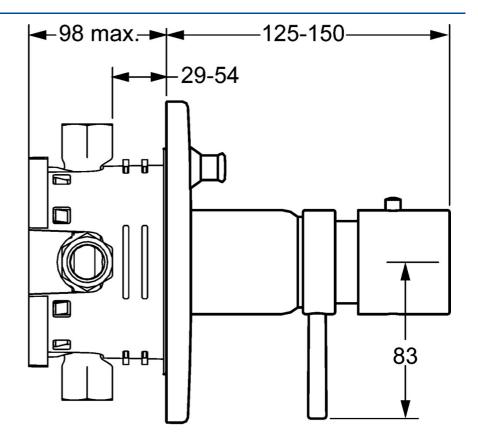

EAN: 4015474271685 static.hansa.com/41143552

- Vasca & doccia
- Set esterno, Monocomando
- Montaggio a parete con unità d'incasso
- Cromo
- Manopola di regolazione temperatura, Manopola di regolazione portata
- Valvola/e di non ritorno, Regolazione termostatica della temperatura