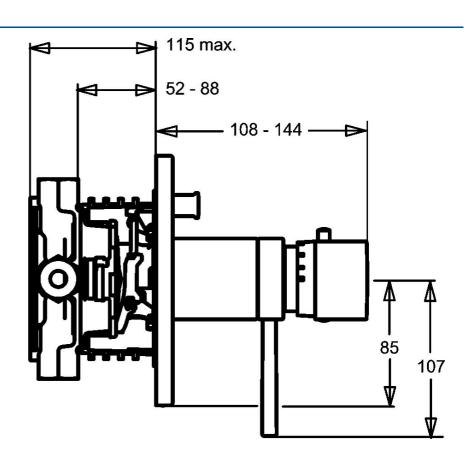

### Caratteristiche tecniche

Fornitura di acqua calda max.+80°C
Pressione di esercizio 1-10 bar
Backflow prevention (EN1717) EB