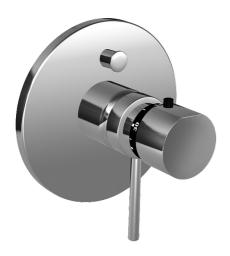

# 41143542 HANSADESIGNO - Piastra per miscelatore vasca-doccia

EAN: 4015474146976 static.hansa.com/41143542

- Vasca & doccia
- Termostatico, Set esterno
- Montaggio a parete con unità d'incasso
- Cromo

- Manopola di regolazione temperatura, Manopola di regolazione portata
- Regolazione termostatica della temperatura, Valvola/e di non ritorno
- Placca rotonda