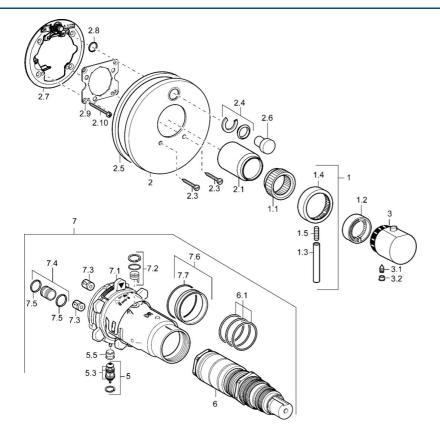

### SP41143042

|      | Nome                                             | Codice   |
|------|--------------------------------------------------|----------|
| 1    | Leva Cromo Fuori produzione                      | 59912941 |
| 1.1  | Adapter                                          | 59912894 |
| 1.2  | Temperature adjustment limiter Cromo             | 59912893 |
| 1.3  | Leva, 80 mm Cromo                                | 59912128 |
| 1.4  | Manopola di apertura Cromo                       | 59912130 |
| 1.5  | Screw, M6x20                                     | 59911228 |
| 2    | Piastra Cromo Fuori produzione                   | 59912883 |
| 2    | Piastra, d 170 mm Cromo Fuori produzione         | 59913077 |
| 2    | Piastra Cromo                                    | 59912929 |
| 2.1  | Cappuccio Cromo Fuori produzione                 | 59912896 |
| 2.3  | Screw, M5x25 Cromo                               | 59912881 |
| 2.4  | Pezzi di guida                                   | 59912924 |
| 2.5  | Guarnizione di gomma                             | 59913045 |
| 2.6  | Snap                                             | 59912926 |
| 2.7  | Fixing part                                      | 59912889 |
| 2.8  | O-ring, d 7.65x1.78                              | 59902337 |
| 2.9  | Fixing plate                                     | 59913034 |
| 2.10 | Screw, M4.5x80                                   | 59912890 |
| 3    | Maniglia per regolazione della temperatura Cromo | 59912126 |
| 3.1  | Screw, M6x9.5                                    | 59901609 |
| 3.2  | Spinotto Cromo                                   | 59911840 |
| 5    | Deviatore                                        | 59912985 |
| 5.3  | Kit di guarnizione Fuori produzione              | 59912997 |
| 5.5  | [IT4426]                                         | 59912229 |
| 6    | Cartuccia termostatica, 1/2" Varox               | 59912843 |
| 6.1  | O-ring, d 26x2                                   | 59911081 |
| 7    | Unità funzionale Fuori produzione                | 59912906 |
| 7    | Unità funzionale, H/C reversed Fuori produzione  | 59912979 |
| 7.1  | Blind nut                                        | 59912984 |
| 7.2  | Valvola di pressione Indietro                    | 59912990 |
| 7.3  | Valvola antiriflusso                             | 59905714 |
| 7.4  | Nipplo di collegamento, (2014-)                  | 59913885 |
| 7.5  | O-ring, d 14x2                                   | 59912982 |
| 7.6  | Anello                                           | 59912989 |
| 7.7  | O-ring, 50.52x1.78                               | 59906841 |
| N.I. | Rebound pin                                      | 59912005 |
| N.I. | Prolunga, 20 mm                                  | 59912754 |