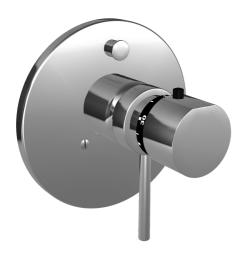

# 41143042 HANSADESIGNO - Piastra per miscelatore vasca-doccia

EAN: 4015474114074 static.hansa.com/41143042

- Vasca & doccia
- Set esterno, Termostatico
- Montaggio a parete con unità d'incasso
- Cromo
- Manopola di regolazione temperatura, Manopola di regolazione portata
- Regolazione termostatica della temperatura, Valvola/e di non ritorno