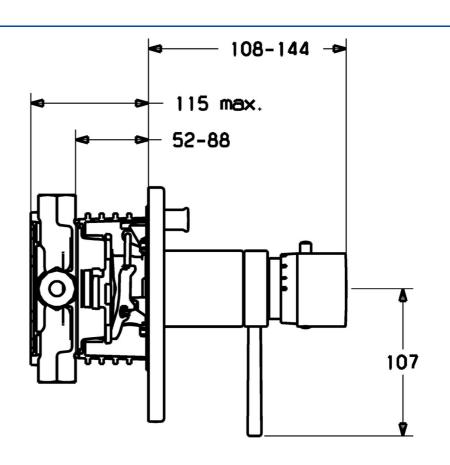

### Caratteristiche tecniche

Fornitura di acqua calda max.+80°C
Pressione di esercizio 1-10 bar
Backflow prevention (EN1717) EB