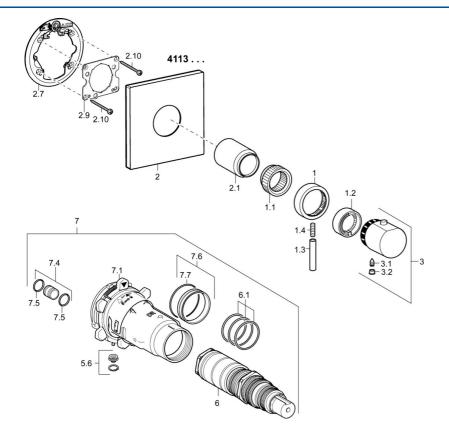

## Reserveonderdelen

## SP41139562

|      | Naam                                    | Code     |
|------|-----------------------------------------|----------|
| 1    | Debiethendel Chroom                     | 59912130 |
| 1.1  | Adapter                                 | 59912894 |
| 1.2  | Temperature adjustment limiter Chroom   | 59912893 |
| 1.3  | Hendel, M6, 56 mm Chroom                | 59914055 |
| 1.4  | Schroef, M6x20                          | 59911228 |
| 2    | Afdekplaat, 150x150 mm Chroom           | 59913382 |
| 2.1  | Kap Chroom Stopgezet                    | 59912896 |
| 2.7  | Fixing part                             | 59912888 |
| 2.9  | Fixing plate                            | 59913034 |
| 2.10 | Schroef, M4.5x80                        | 59912890 |
| 3    | Temperatuur hendel, (2011-) Chroom      | 59913497 |
| 3.1  | Schroef, M6x9.5                         | 59901609 |
| 3.2  | Binnendeel temperatuurhendel Chroom     | 59911840 |
| 3.3  | Rebound pin                             | 59912005 |
| 5.6  | Plug                                    | 59912981 |
| 6    | Thermostaat/binnenwerk, 1/2" Varox      | 59912843 |
| 6.1  | O-ring, d 26x2                          | 59911081 |
| 7    | Functional unit Stopgezet               | 59912904 |
| 7    | Functional unit, H/C reversed Stopgezet | 59912979 |
| 7.1  | Blind nut                               | 59912984 |
| 7.4  | Aansluitnippel, (2014-)                 | 59913885 |
| 7.5  | O-ring, d 14x2                          | 59912982 |
| 7.6  | Ring                                    | 59912989 |
| 7.7  | O-ring, 50.52x1.78                      | 59906841 |
| N.I. | Inbouwverlengstuk kompleet, 20 mm       | 59912754 |