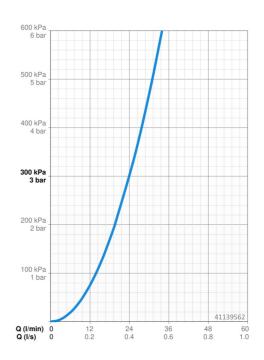

## **Technische gegevens**

| Doorstromingseigenschappen      |            |  |
|---------------------------------|------------|--|
| Doorstroomhoeveelheid bij 3 bar | 24.0 l/min |  |
| Technische eigenschappen        |            |  |
| Warmwatertoevoer                | max. +80°C |  |
| Werkdruk                        | 0.5-10 bar |  |