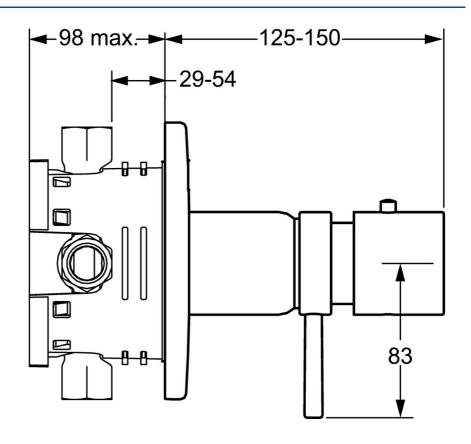

EAN: 4015474271722 static.hansa.com/41139562

- Bad en douche
- Afbouwset, Eengreeps
- Wandmontage voor inbouwunit
- Chroom
- Temperatuurgreep, Debietgreep
- Thermostatische temperatuurregeling