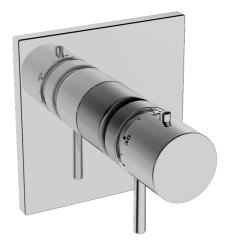

EAN: 4015474271722 static.hansa.com/41139562

- Bad en douche
- Afbouwset, Eengreeps
- Wandmontage voor inbouwunit
- Chroom
- Temperatuurgreep, Debietgreep
- Thermostatische temperatuurregeling