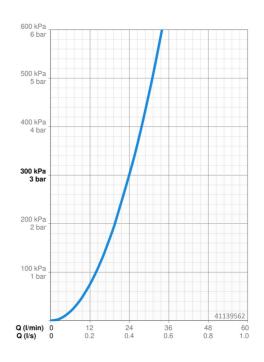

## Dati tecnici

| Caratteristiche flusso   |            |  |
|--------------------------|------------|--|
| Portata 3 bar            | 24.0 l/min |  |
| Caratteristiche tecniche |            |  |
| Fornitura di acqua calda | max. +80°C |  |
| Pressione di esercizio   | 0.5-10 bar |  |