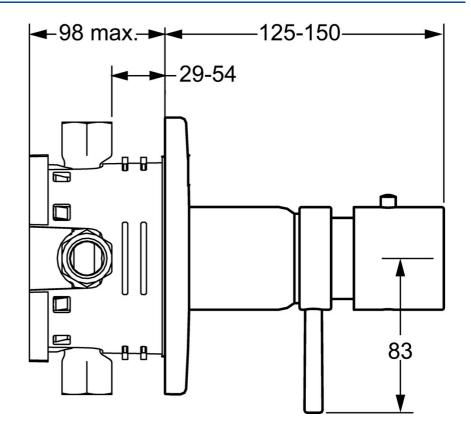

## 41139562 HANSALIVING - Piastra per miscelatore vasca-

doccia Fuori produzione

EAN: 4015474271722 static.hansa.com/41139562

- Vasca & doccia
- Set esterno, Monocomando
- Montaggio a parete con unità d'incasso
- Cromo
- Manopola di regolazione temperatura, Manopola di regolazione portata
- Regolazione termostatica della temperatura