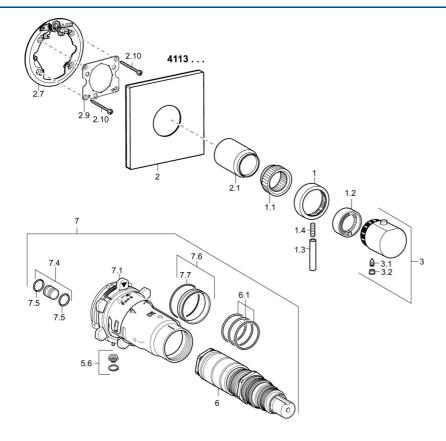

## Parti di ricambio

## SP41139562

|      | Nome                                                      | Codice   |
|------|-----------------------------------------------------------|----------|
| 1    | Manopola di apertura Cromo                                | 59912130 |
| 1.1  | Adapter                                                   | 59912894 |
| 1.2  | Temperature adjustment limiter Cromo                      | 59912893 |
| 1.3  | Leva, M6, 56 mm Cromo                                     | 59914055 |
| 1.4  | Screw, M6x20                                              | 59911228 |
| 2    | Piastra, 150x150 mm Cromo                                 | 59913382 |
| 2.1  | Cappuccio Cromo Fuori produzione                          | 59912896 |
| 2.7  | Fixing part                                               | 59912888 |
| 2.9  | Fixing plate                                              | 59913034 |
| 2.10 | Screw, M4.5x80                                            | 59912890 |
| 3    | Maniglia per regolazione della temperatura, (2011-) Cromo | 59913497 |
| 3.1  | Screw, M6x9.5                                             | 59901609 |
| 3.2  | Spinotto Cromo                                            | 59911840 |
| 3.3  | Rebound pin                                               | 59912005 |
| 5.6  | Тарро                                                     | 59912981 |
| 6    | Cartuccia termostatica, 1/2" Varox                        | 59912843 |
| 6.1  | O-ring, d 26x2                                            | 59911081 |
| 7    | Unità funzionale Fuori produzione                         | 59912904 |
| 7    | Unità funzionale, H/C reversed Fuori produzione           | 59912979 |
| 7.1  | Blind nut                                                 | 59912984 |
| 7.4  | Nipplo di collegamento, (2014-)                           | 59913885 |
| 7.5  | O-ring, d 14x2                                            | 59912982 |
| 7.6  | Anello                                                    | 59912989 |
| 7.7  | O-ring, 50.52x1.78                                        | 59906841 |
| N.I. | Prolunga, 20 mm                                           | 59912754 |