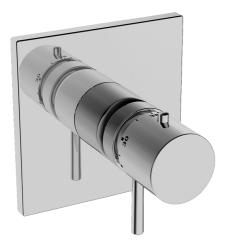

## 41139562 HANSALIVING - Piastra per miscelatore vasca-

doccia Fuori produzione

EAN: 4015474271722 static.hansa.com/41139562

- Vasca & doccia
- Set esterno, Monocomando
- Montaggio a parete con unità d'incasso
- Cromo
- Manopola di regolazione temperatura, Manopola di regolazione portata
- Regolazione termostatica della temperatura