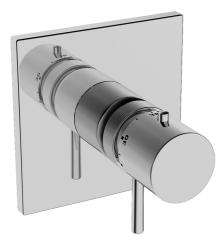

EAN: 4015474271722 static.hansa.com/41139562

- Wanne & Dusche
- Fertigmontageset, Einhebelmischer
- Wandmontage für Unterputz-Einbaukörper
- Chrom

•

- Temperatureinstellgriff, Durchflusseinstellgriff
- Thermostatkartusche zur Temperaturreglung