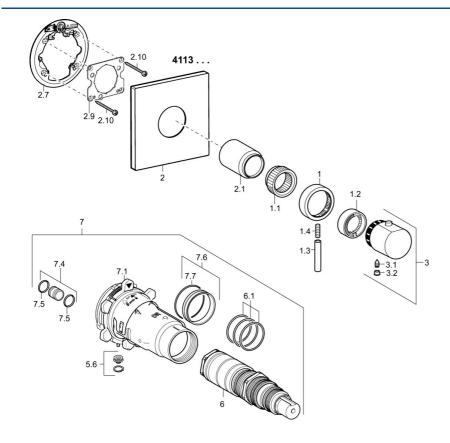

## Ersatzteile

### SP41139562

|      | Name                                       | ArtNr.   |  |
|------|--------------------------------------------|----------|--|
| 1    | Mengen-Einstell-Griff                      | 59912130 |  |
| 1.1  | Adapter                                    | 59912894 |  |
| 1.2  | Temperaturanschlag                         | 59912893 |  |
| 1.3  | Hebel, M6, 56 mm                           | 59914055 |  |
| 1.4  | Schraube, M6x20                            | 59911228 |  |
| 2    | Rosette, 150x150 mm                        | 59913382 |  |
| 2.1  | Abdeckkappe Ausgelaufen                    | 59912896 |  |
| 2.7  | Befestigungsteil                           | 59912888 |  |
| 2.9  | Befestigungsplatte                         | 59913034 |  |
| 2.10 | Schraube, M4.5x80                          | 59912890 |  |
| 3    | Temperatureinstellgriff, (2011-)           | 59913497 |  |
| 3.1  | Schraube, M6x9.5                           | 59901609 |  |
| 3.2  | Blindstopfen                               | 59911840 |  |
| 3.3  | Anschlagstift                              | 59912005 |  |
| 5.6  | Blindstopfen                               | 59912981 |  |
| 6    | Thermostatkartusche, 1/2" Varox            | 59912843 |  |
| 6.1  | O-Ring, d 26x2                             | 59911081 |  |
| 7    | Funktionseinheit Ausgelaufen               | 59912904 |  |
| 7    | Funktionseinheit, H/C reversed Ausgelaufen | 59912979 |  |
| 7.1  | Überwurfmutter                             | 59912984 |  |
| 7.4  | Anschlussnippel, (2014-)                   | 59913885 |  |
| 7.5  | O-Ring, d 14x2                             | 59912982 |  |
| 7.6  | Ring                                       | 59912989 |  |
| 7.7  | O-Ring, 50.52x1.78                         | 59906841 |  |
| N.I. | Verlängerungssatz, 20 mm                   | 59912754 |  |
|      |                                            |          |  |