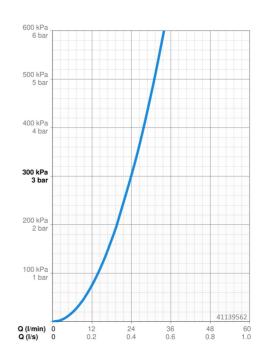

EAN: 4015474271722 static.hansa.com/41139562



- Wanne & Dusche
- Fertigmontageset, Einhebelmischer
- Wandmontage für Unterputz-Einbaukörper
- Chrom

•

- Temperatureinstellgriff, Durchflusseinstellgriff
- Thermostatkartusche zur Temperaturreglung





## **Technische Daten**

#### Durchflusseigenschaften

Durchfluss bei 3 bar

24.0 l/min

### Technische Eigenschaften

Warmwasserversorgung Arbeitsdruck max. +80°C 0.5-10 bar



# K> HANSA

## Ersatzteile



### SP41139562

|      | Name                                       | ArtNr.   |  |
|------|--------------------------------------------|----------|--|
| 1    | Mengen-Einstell-Griff                      | 59912130 |  |
| 1.1  | Adapter                                    | 59912894 |  |
| 1.2  | Temperaturanschlag                         | 59912893 |  |
| 1.3  | Hebel, M6, 56 mm                           | 59914055 |  |
| 1.4  | Schraube, M6x20                            | 59911228 |  |
| 2    | Rosette, 150x150 mm                        | 59913382 |  |
| 2.1  | Abdeckkappe Ausgelaufen                    | 59912896 |  |
| 2.7  | Befestigungsteil                           | 59912888 |  |
| 2.9  | Befestigungsplatte                         | 59913034 |  |
| 2.