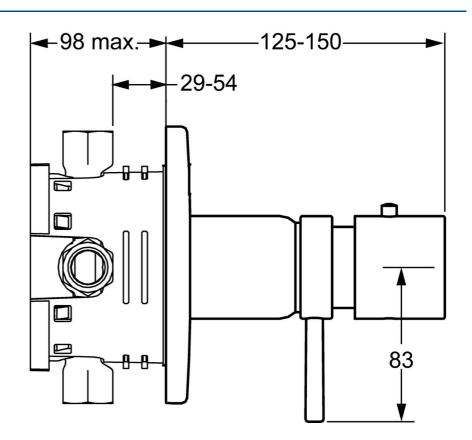

EAN: 4015474271722 static.hansa.com/41139562

- Wanne & Dusche
- Fertigmontageset, Einhebelmischer
- Wandmontage für Unterputz-Einbaukörper
- Chrom

•

- Temperatureinstellgriff, Durchflusseinstellgriff
- Thermostatkartusche zur Temperaturreglung