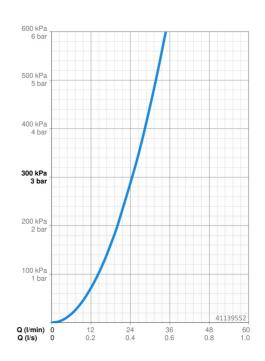

### Caratteristiche flusso

Portata 3 bar

#### Norme

Standard EN

EN 1111

24.6 l/min

max. +80°C

1-10 bar