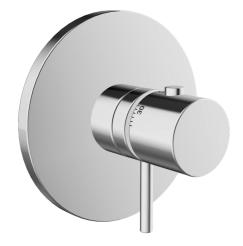

#### • Soluzioni doccia

- Termostatico
- Montaggio a parete con unità d'incasso
- Cromo
- Manopola di regolazione temperatura, Manopola di regolazione portata
- Regolazione termostatica della temperatura