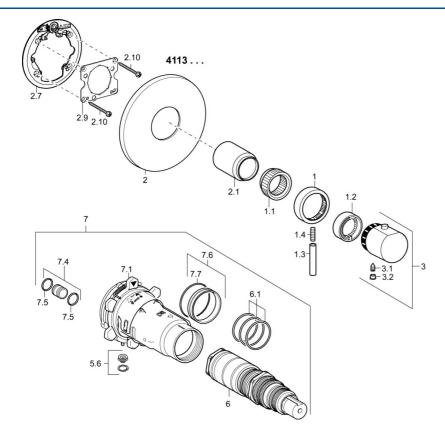

## Parti di ricambio

#### SP41139552

|      | Nome                                                          | Codice   |
|------|---------------------------------------------------------------|----------|
| 1    | Manopola di apertura Cromo                                    | 59912130 |
| 1.1  | Adapter                                                       | 59912894 |
| 1.2  | Temperature adjustment limiter Cromo                          | 59912893 |
| 1.3  | Leva, M6, 56 mm Cromo                                         | 59914055 |
| 1.4  | Screw, M6x20                                                  | 59911228 |
| 2    | Piastra, d 56 mm                                              | 59913078 |
| 2.1  | Cappuccio Cromo Fuori produzione                              | 59912896 |
| 2.7  | Fixing part                                                   | 59912888 |
| 2.9  | Fixing plate                                                  | 59913034 |
| 2.10 | Screw, M4.5x80                                                | 59912890 |
| 3    | Maniglia per regolazione della temperatura, (2011-<br>) Cromo | 59913497 |
| 3.1  | Screw, M6x9.5                                                 | 59901609 |
| 3.2  | Spinotto Cromo                                                | 59911840 |
| 3.3  | Rebound pin                                                   | 59912005 |
| 5.6  | Тарро                                                         | 59912981 |
| 6    | Cartuccia termostatica, 1/2" Varox                            | 59912843 |
| 6.1  | O-ring, d 26x2                                                | 59911081 |
| 7    | Unità funzionale, H/C reversed Fuori produzione               | 59912979 |
| 7    | Unità funzionale Fuori produzione                             | 59912904 |
| 7.1  | Blind nut                                                     | 59912984 |
| 7.4  | Nipplo di collegamento, (2014-)                               | 59913885 |
| 7.5  | O-ring, d 14x2                                                | 59912982 |
| 7.6  | Anello                                                        | 59912989 |
| 7.7  | O-ring, 50.52x1.78                                            | 59906841 |
| N.I. | Prolunga, 20 mm                                               | 59912754 |