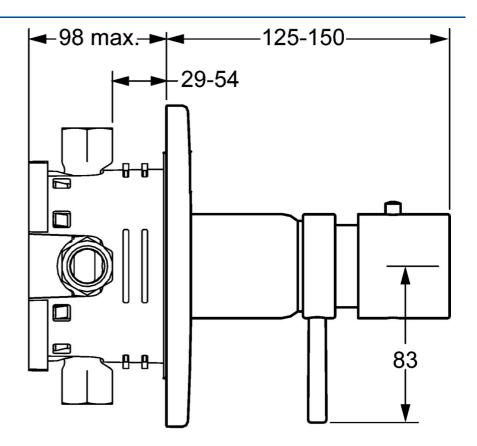

EAN: 4015474271692 static.hansa.com/41139552



#### • Soluzioni doccia

- Termostatico
- Montaggio a parete con unità d'incasso
- Cromo
- Manopola di regolazione temperatura, Manopola di regolazione portata
- Regolazione termostatica della temperatura



# K> HANSA

## Dati tecnici

### Caratteristiche flusso

Portata 3 bar

## Caratteristiche tecniche

Fornitura di acqua calda Pressione di esercizio

#### Norme

Standard EN

EN 1111

24.6 l/min

max. +80°C

1-10 bar



## K> HANSA

## Parti di ricambio



#### SP41139552

|      | Nome                                                          | Codice   |
|------|---------------------------------------------------------------|----------|
| 1    | Manopola di apertura Cromo                                    | 59912130 |
| 1.1  | Adapter                                                       | 59912894 |
| 1.2  | Temperature adjustment limiter Cromo                          | 59912893 |
| 1.3  | Leva, M6, 56 mm Cromo                                         | 59914055 |
| 1.4  | Screw, M6x2