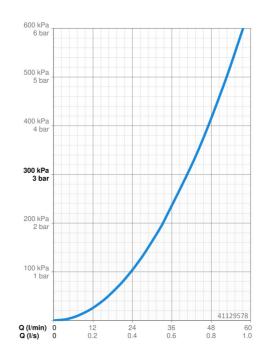

# Caratteristiche flusso Portata 3 bar 40.8 l/min Caratteristiche tecniche Fornitura di acqua calda max. +80°C Pressione di esercizio 0.5-10 bar Backflow prevention (EN1717) EB