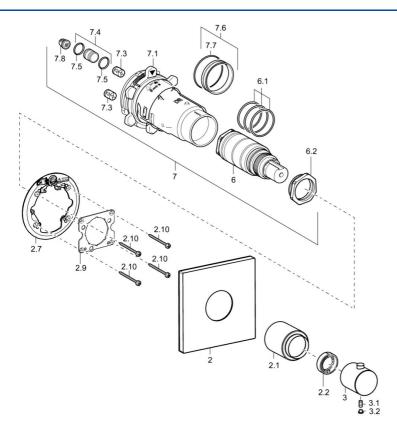

## Parti di ricambio

### SP41129573

| Nome                                                      | Codice                                                                                                                                                                                                                                                                                                                                                                                                                                                                                                                                                                                                                                                                                                                                                                         |
|-----------------------------------------------------------|--------------------------------------------------------------------------------------------------------------------------------------------------------------------------------------------------------------------------------------------------------------------------------------------------------------------------------------------------------------------------------------------------------------------------------------------------------------------------------------------------------------------------------------------------------------------------------------------------------------------------------------------------------------------------------------------------------------------------------------------------------------------------------|
| Piastra, 150x150 mm Cromo                                 | 59913382                                                                                                                                                                                                                                                                                                                                                                                                                                                                                                                                                                                                                                                                                                                                                                       |
| Cappuccio, (2011-) Cromo Fuori produzione                 | 59913846                                                                                                                                                                                                                                                                                                                                                                                                                                                                                                                                                                                                                                                                                                                                                                       |
| Cappuccio Cromo Fuori produzione                          | 59913381                                                                                                                                                                                                                                                                                                                                                                                                                                                                                                                                                                                                                                                                                                                                                                       |
| Temperature adjustment limiter                            | 59911660                                                                                                                                                                                                                                                                                                                                                                                                                                                                                                                                                                                                                                                                                                                                                                       |
| Fixing part                                               | 59912888                                                                                                                                                                                                                                                                                                                                                                                                                                                                                                                                                                                                                                                                                                                                                                       |
| Fixing plate                                              | 59913034                                                                                                                                                                                                                                                                                                                                                                                                                                                                                                                                                                                                                                                                                                                                                                       |
| Screw, M4.5x80                                            | 59912890                                                                                                                                                                                                                                                                                                                                                                                                                                                                                                                                                                                                                                                                                                                                                                       |
| Maniglia per regolazione della temperatura Cromo          | 59913342                                                                                                                                                                                                                                                                                                                                                                                                                                                                                                                                                                                                                                                                                                                                                                       |
| Maniglia per regolazione della temperatura, (2011-) Cromo | 59913497                                                                                                                                                                                                                                                                                                                                                                                                                                                                                                                                                                                                                                                                                                                                                                       |
| Screw, M6x6                                               | 59912330                                                                                                                                                                                                                                                                                                                                                                                                                                                                                                                                                                                                                                                                                                                                                                       |
| Spinotto Cromo                                            | 59911840                                                                                                                                                                                                                                                                                                                                                                                                                                                                                                                                                                                                                                                                                                                                                                       |
| Cartuccia termostatica, H/C reversed                      | 59911527                                                                                                                                                                                                                                                                                                                                                                                                                                                                                                                                                                                                                                                                                                                                                                       |
| Cartuccia termostatica                                    | 59911525                                                                                                                                                                                                                                                                                                                                                                                                                                                                                                                                                                                                                                                                                                                                                                       |
| O-ring, d 26x2                                            | 59911081                                                                                                                                                                                                                                                                                                                                                                                                                                                                                                                                                                                                                                                                                                                                                                       |
| Vite eye, M34x1, AF36                                     | 59912988                                                                                                                                                                                                                                                                                                                                                                                                                                                                                                                                                                                                                                                                                                                                                                       |
| Unità funzionale Fuori produzione                         | 59912903                                                                                                                                                                                                                                                                                                                                                                                                                                                                                                                                                                                                                                                                                                                                                                       |
| Blind nut                                                 | 59912984                                                                                                                                                                                                                                                                                                                                                                                                                                                                                                                                                                                                                                                                                                                                                                       |
| Valvola antiriflusso                                      | 59905714                                                                                                                                                                                                                                                                                                                                                                                                                                                                                                                                                                                                                                                                                                                                                                       |
| Nipplo di collegamento, (2014-)                           | 59913885                                                                                                                                                                                                                                                                                                                                                                                                                                                                                                                                                                                                                                                                                                                                                                       |
| O-ring, d 14x2                                            | 59912982                                                                                                                                                                                                                                                                                                                                                                                                                                                                                                                                                                                                                                                                                                                                                                       |
| Anello                                                    | 59912989                                                                                                                                                                                                                                                                                                                                                                                                                                                                                                                                                                                                                                                                                                                                                                       |
| O-ring, 50.52x1.78                                        | 59906841                                                                                                                                                                                                                                                                                                                                                                                                                                                                                                                                                                                                                                                                                                                                                                       |
| Filtro                                                    | 59913126                                                                                                                                                                                                                                                                                                                                                                                                                                                                                                                                                                                                                                                                                                                                                                       |
| Cartuccia termostatica                                    | 59913311                                                                                                                                                                                                                                                                                                                                                                                                                                                                                                                                                                                                                                                                                                                                                                       |
| Cartuccia termostatica, H/C reversed                      | 59913463                                                                                                                                                                                                                                                                                                                                                                                                                                                                                                                                                                                                                                                                                                                                                                       |
| Rebound pin                                               | 59912005                                                                                                                                                                                                                                                                                                                                                                                                                                                                                                                                                                                                                                                                                                                                                                       |
| Prolunga, 20 mm                                           | 59912754                                                                                                                                                                                                                                                                                                                                                                                                                                                                                                                                                                                                                                                                                                                                                                       |
| Anello di tenuta                                          | 59912892                                                                                                                                                                                                                                                                                                                                                                                                                                                                                                                                                                                                                                                                                                                                                                       |
|                                                           | Piastra, 150x150 mm Cromo Cappuccio, (2011-) Cromo Fuori produzione Cappuccio Cromo Fuori produzione Temperature adjustment limiter Fixing part Fixing plate Screw, M4.5x80 Maniglia per regolazione della temperatura Cromo Maniglia per regolazione della temperatura, (2011-) Cromo Screw, M6x6 Spinotto Cromo Cartuccia termostatica, H/C reversed Cartuccia termostatica O-ring, d 26x2 Vite eye, M34x1, AF36 Unità funzionale Fuori produzione Blind nut Valvola antiriflusso Nipplo di collegamento, (2014-) O-ring, d 14x2 Anello O-ring, 50.52x1.78 Filtro Cartuccia termostatica Cartuccia termostatica Cartuccia termostatica Cartuccia termostatica Cartuccia termostatica Cartuccia termostatica Cartuccia termostatica, H/C reversed Rebound pin Prolunga, 20 mm |