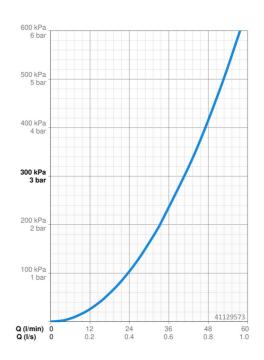

## Dati tecnici

|                 | _      |
|-----------------|--------|
| Caratteristiche | tlusso |

| Portata 3 bar                | 40.8 l/min |  |
|------------------------------|------------|--|
| Caratteristiche tecniche     |            |  |
| Fornitura di acqua calda     | max.+80°C  |  |
| Pressione di esercizio       | 0.5-10 bar |  |
| Backflow prevention (EN1717) | EB         |  |