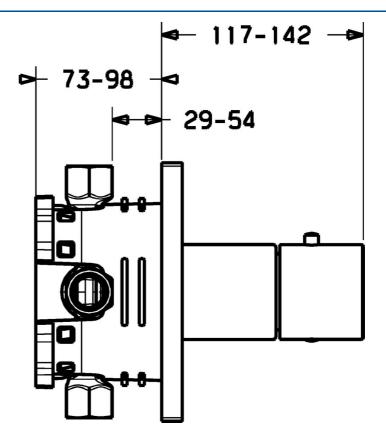

## Parti di ricambio

## SP41129573

|      | Nome                                                      | Codice   |
|------|-----------------------------------------------------------|----------|
| 2    | Piastra, 150x150 mm Cromo                                 | 59913382 |
| 2.1  | Cappuccio, (2011-) Cromo Fuori produzione                 | 59913846 |
| 2.1  | Cappuccio Cromo Fuori produzione                          | 59913381 |
| 2.2  | Temperature adjustment limiter                            | 59911660 |
| 2.7  | Fixing part                                               | 59912888 |
| 2.9  | Fixing plate                                              | 59913034 |
| 2.10 | Screw, M4.5x80                                            | 59912890 |
| 3    | Maniglia per regolazione della temperatura Cromo          | 59913342 |
| 3    | Maniglia per regolazione della temperatura, (2011-) Cromo | 59913497 |
| 3.1  | Screw, M6x6                                               | 59912330 |
| 3.2  | Spinotto Cromo                                            | 59911840 |
| 6    | Cartuccia termostatica, H/C reversed                      | 59911527 |
| 6    | Cartuccia termostatica                                    | 59911525 |
| 6.1  | O-ring, d 26x2                                            | 59911081 |
| 6.2  | Vite eye, M34x1, AF36                                     | 59912988 |
| 7    | Unità funzionale Fuori produzione                         | 59912903 |
| 7.1  | Blind nut                                                 | 59912984 |
| 7.3  | Valvola antiriflusso                                      | 59905714 |
| 7.4  | Nipplo di collegamento, (2014-)                           | 59913885 |
| 7.5  | O-ring, d 14x2                                            | 59912982 |
| 7.6  | Anello                                                    | 59912989 |
| 7.7  | O-ring, 50.52x1.78                                        | 59906841 |
| 7.8  | Filtro                                                    | 59913126 |
| N.I. | Cartuccia termostatica                                    | 59913311 |
| N.I. | Cartuccia termostatica, H/C reversed                      | 59913463 |
| N.I. | Rebound pin                                               | 59912005 |
| N.I. | Prolunga, 20 mm                                           | 59912754 |
| N.I. | Anello di tenuta                                          | 59912892 |
|      |                                                           |          |