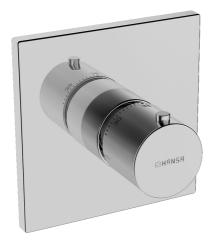

## 41129573 HANSALIVING - Piastra per miscelatore vasca-

doccia Fuori produzione

EAN: 4015474173354 static.hansa.com/41129573

- Vasca & doccia
- Set esterno
- Montaggio a parete con unità d'incasso
- Cromo

- Manopola di regolazione temperatura
- Valvola/e di non ritorno, Regolazione termostatica della temperatura
- Placca quadrata