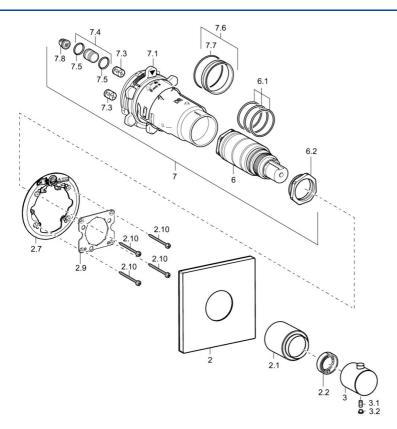

## Parti di ricambio

## SP41129573

|      | Nome                                                      | Codice   |
|------|-----------------------------------------------------------|----------|
| 2    | Piastra, 150x150 mm Cromo                                 | 59913382 |
| 2.1  | Cappuccio, (2011-) Cromo Fuori produzione                 | 59913846 |
| 2.1  | Cappuccio Cromo Fuori produzione                          | 59913381 |
| 2.2  | Temperature adjustment limiter                            | 59911660 |
| 2.7  | Fixing part                                               | 59912888 |
| 2.9  | Fixing plate                                              | 59913034 |
| 2.10 | Screw, M4.5x80                                            | 59912890 |
| 3    | Maniglia per regolazione della temperatura Cromo          | 59913342 |
| 3    | Maniglia per regolazione della temperatura, (2011-) Cromo | 59913497 |
| 3.1  | Screw, M6x6                                               | 59912330 |
| 3.2  | Spinotto Cromo                                            | 59911840 |
| 6    | Cartuccia termostatica, H/C reversed                      | 59911527 |
| 6    | Cartuccia termostatica                                    | 59911525 |
| 6.1  | O-ring, d 26x2                                            | 59911081 |
| 6.2  | Vite eye, M34x1, AF36                                     | 59912988 |
| 7    | Unità funzionale Fuori produzione                         | 59912903 |
| 7.1  | Blind nut                                                 | 59912984 |
| 7.3  | Valvola antiriflusso                                      | 59905714 |
| 7.4  | Nipplo di collegamento, (2014-)                           | 59913885 |
| 7.5  | O-ring, d 14x2                                            | 59912982 |
| 7.6  | Anello                                                    | 59912989 |
| 7.7  | O-ring, 50.52x1.78                                        | 59906841 |
| 7.8  | Filtro                                                    | 59913126 |
| N.I. | Cartuccia termostatica                                    | 59913311 |
| N.I. | Cartuccia termostatica, H/C reversed                      | 59913463 |
| N.I. | Rebound pin                                               | 59912005 |
| N.I. | Prolunga, 20 mm                                           | 59912754 |
| N.I. | Anello di tenuta                                          | 59912892 |
|      |                                                           |          |