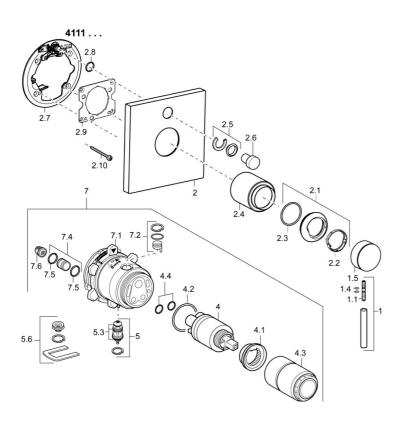

## SP41119573

|      | Názov                                  | Kód      |
|------|----------------------------------------|----------|
| 1    | Ovládacia rukoväť, L=50, M5 IG         | 59913335 |
| 1.1  | Skrutka, M5x35                         | 59913299 |
| 1.4  | O-krúžok, d 3x1.5                      | 59913100 |
| 1.5  | Klobúk,krytka                          | 59913332 |
| 1.5  | Klobúk,krytka Čierna Ukončené          | 59913333 |
| 1.5  | Klobúk,krytka Biela Ukončené           | 59913334 |
| 2    | Krycí diel, 150x150                    | 59913377 |
| 2.1  | Krytka                                 | 59913364 |
| 2.2  | Trecí krúžok                           | 59913363 |
| 2.3  | O-krúžok, d 38x2                       | 59913212 |
| 2.4  | Ružice                                 | 59913375 |
| 2.5  | Krytka Eko drez-kapna                  | 59912924 |
| 2.6  | Tlačidlo Ukončené                      | 59912925 |
| 2.7  | Podložka                               | 59913378 |
| 2.8  | O-krúžok, d 7.65x1.78                  | 59902337 |
| 2.9  | [SK1669]                               | 59913034 |
| 2.10 | Skrutka, M4.5x80                       | 59912890 |
| 4    | Kartuš, 3.5 Classic                    | 59913075 |
| 4    | Kartuš, 3.5 Eco                        | 59912324 |
| 4.1  | Temperature adjustment limiter         | 59912325 |
| 4.2  | O-krúžok, d 28.24x2.62 Ukončené        | 59912590 |
| 4.3  | Skrutka rukáv, M38x1                   | 59912115 |
| 4.4  | O-krúžok, d 10.10x1.60 Ukončené        | 59905072 |
| 5    | Prepínač                               | 59912985 |
| 5.3  | Tesnenie sada Ukončené                 | 59912997 |
| 7    | Funkčná jednotka, 3.5 (2011-) Ukončené | 59913380 |
| 7    | Funkčná jednotka, H/C reversed         | 59912978 |
| 7.1  | Blind nut                              | 59912984 |
| 7.4  | Ppripojovacie šróbenie Ukončené        | 59912983 |
| 7.5  | O-krúžok, d 14x2                       | 59912982 |
| 7.6  | Filtre                                 | 59913126 |
| N.I. | Nadstavný segment, 20 mm               | 59912754 |