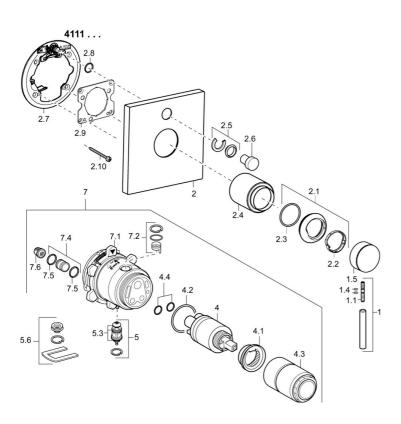

## SP41119573

|      | Naam                                   | Code     |
|------|----------------------------------------|----------|
| 1    | Hendel, L=50, M5 IG                    | 59913335 |
| 1.1  | Schroef, M5x35                         | 59913299 |
| 1.4  | O-ring, d 3x1.5                        | 59913100 |
| 1.5  | Kap Chroom                             | 59913332 |
| 1.5  | Kap Zwart Stopgezet                    | 59913333 |
| 1.5  | Kap Wit Stopgezet                      | 59913334 |
| 2    | Afdekplaat, 150x150 Chroom             | 59913377 |
| 2.1  | Kap Chroom                             | 59913364 |
| 2.2  | Glijring wit                           | 59913363 |
| 2.3  | O-ring, d 38x2                         | 59913212 |
| 2.4  | Rosassen Chroom                        | 59913375 |
| 2.5  | Kapmet begrenzer keuken                | 59912924 |
| 2.6  | Push button Chroom Stopgezet           | 59912925 |
| 2.7  | Verstevigingsplaat                     | 59913378 |
| 2.8  | O-ring, d 7.65x1.78                    | 59902337 |
| 2.9  | Fixing plate                           | 59913034 |
| 2.10 | Schroef, M4.5x80                       | 59912890 |
| 4    | Binnenwerk, 3.5 Classic                | 59913075 |
| 4    | Binnenwerk, 3.5 Eco                    | 59912324 |
| 4.1  | Temperature adjustment limiter         | 59912325 |
| 4.2  | O-ring, d 28.24x2.62 Stopgezet         | 59912590 |
| 4.3  | Schroef de mouw, M38x1                 | 59912115 |
| 4.4  | O-ring, d 10.10x1.60 Stopgezet         | 59905072 |
| 5    | Omsteller                              | 59912985 |
| 5.3  | Dichting Stopgezet                     | 59912997 |
| 7    | Functional unit, 3.5 (2011-) Stopgezet | 59913380 |
| 7    | Functional unit, H/C reversed          | 59912978 |
| 7.1  | Blind nut                              | 59912984 |
| 7.4  | Aansluitnippel Chroom Stopgezet        | 59912983 |
| 7.5  | O-ring, d 14x2                         | 59912982 |
| 7.6  | Filter sproeier                        | 59913126 |
| N.I. | Inbouwverlengstuk kompleet, 20 mm      | 59912754 |