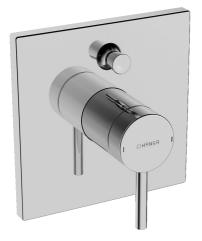

#### • Sprcha a vaňa

- Jednopáková, Sada pre konečnú montáž
- Podomietková inštalácia

- Chróm
- Jedna ovládacia páka / rukoväť, Páka so symbolom teplej a studenej vody
- Štvorcová rozeta