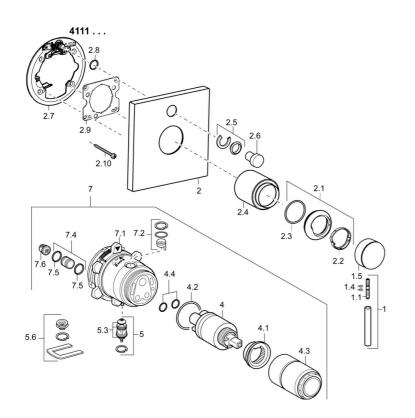

#### SP41119573

|      | Názav                                            | Kód      |  |
|------|--------------------------------------------------|----------|--|
| 1    | Názov                                            | 59913335 |  |
| 1.1  | Ovládacia rukoväť, L=50, M5 IG<br>Skrutka, M5x35 | 59913299 |  |
|      | ,                                                |          |  |
| 1.4  | O-krúžok, d 3x1.5                                | 59913100 |  |
| 1.5  | Klobúk,krytka                                    | 59913332 |  |
| 1.5  | Klobúk,krytka Čierna Ukončené                    | 59913333 |  |
| 1.5  | Klobúk,krytka Biela Ukončené                     | 59913334 |  |
| 2    | Krycí diel, 150x150                              | 59913377 |  |
| 2.1  | Krytka                                           | 59913364 |  |
| 2.2  | Trecí krúžok                                     | 59913363 |  |
| 2.3  | O-krúžok, d 38x2                                 | 59913212 |  |
| 2.4  | Ružice                                           | 59913375 |  |
| 2.5  | Krytka Eko drez-kapna                            | 59912924 |  |
| 2.6  | Tlačidlo Ukončené                                | 59912925 |  |
| 2.7  | Podložka                                         | 59913378 |  |
| 2.8  | O-krúžok, d 7.65x1.78                            | 59902337 |  |
| 2.9  | [SK1669]                                         | 59913034 |  |
| 2.10 | Skrutka, M4.5x80                                 | 59912890 |  |
| 4    | Kartuš, 3.5 Classic                              | 59913075 |  |
| 4    | Kartuš, 3.5 Eco                                  | 59912324 |  |
| 4.1  | Temperature adjustment limiter                   | 59912325 |  |
| 4.2  | O-krúžok, d 28.24x2.62 Ukončené                  | 59912590 |  |
| 4.3  | Skrutka rukáv, M38x1                             | 59912115 |  |
| 4.4  | O-krúžok, d 10.10x1.60 Ukončené                  | 59905072 |  |
| 5    | Prepínač                                         | 59912985 |  |
| 5.3  | Tesnenie sada Ukončené                           | 59912997 |  |
| 7    | Funkčná jednotka, 3.5 (2011-) Ukončené           | 59913380 |  |
| 7    | Funkčná jednotka, H/C reversed                   | 59912978 |  |
| 7.1  | Blind nut                                        | 59912984 |  |
| 7.4  | Ppripojovacie šróbenie Ukončené                  | 59912983 |  |
| 7.5  | O-krúžok, d 14x2                                 | 59912982 |  |
| 7.6  | Filtre                                           | 59913126 |  |
| N.I. | Nadstavný segment, 20 mm                         | 59912754 |  |
|      |                                                  |          |  |