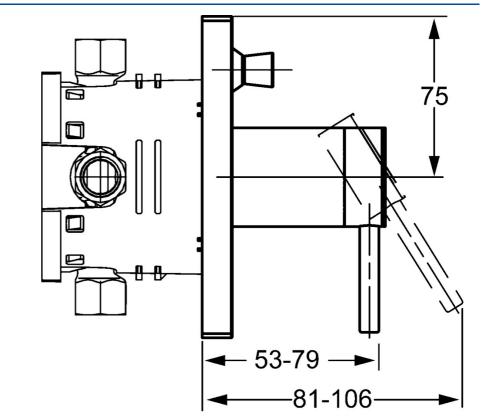

#### • Sprcha a vaňa

- Jednopáková, Sada pre konečnú montáž
- Podomietková inštalácia

- Chróm
- Jedna ovládacia páka / rukoväť, Páka so symbolom teplej a studenej vody
- Štvorcová rozeta

### Technické údaje