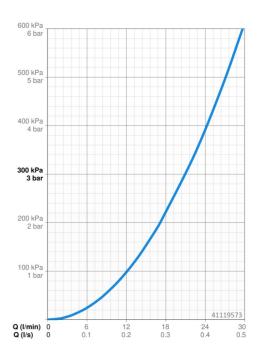

#### Vlastnosti prietoku

 Prietok pri tlaku 3 bar
 21.0 / 21.0 l/min

 Technické vlastnosti
 max. +80°C

 Dodávka teplej vody
 max. +80°C

 Pracovný tlak
 0.5-10 bar

 Predpisy
 EN 817