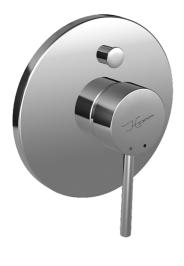

# 41119541 HANSADESIGNO - Vaňová a sprchová podomietková

batéria Ukončené

EAN: 4015474146884 static.hansa.com/41119541

• Sada pre konečnú montáž, Jednopáková

Podomietková inštalácia

Chróm