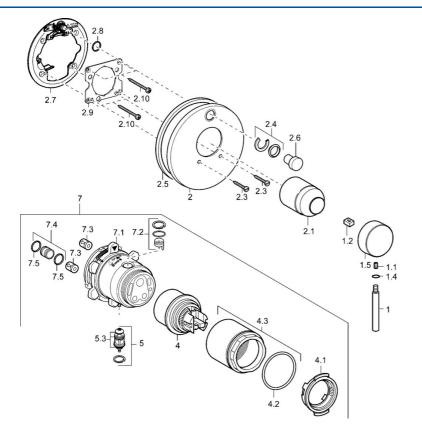

## Náhradné diely

### SP41119041

| Názov                             | Kód                                                                                                                                                                                                                                                                                                                                                                                                                                                                                                                                          |
|-----------------------------------|----------------------------------------------------------------------------------------------------------------------------------------------------------------------------------------------------------------------------------------------------------------------------------------------------------------------------------------------------------------------------------------------------------------------------------------------------------------------------------------------------------------------------------------------|
| Ovládacia rukoväť, 80 mm Ukončené | 59912122                                                                                                                                                                                                                                                                                                                                                                                                                                                                                                                                     |
| Skrutka, M5x8, SW2.5              | 59904755                                                                                                                                                                                                                                                                                                                                                                                                                                                                                                                                     |
| Klzné puzdro                      | 59904778                                                                                                                                                                                                                                                                                                                                                                                                                                                                                                                                     |
| O-krúžok, d 6x1                   | 59912136                                                                                                                                                                                                                                                                                                                                                                                                                                                                                                                                     |
| Krytka Ukončené                   | 59912143                                                                                                                                                                                                                                                                                                                                                                                                                                                                                                                                     |
| Kryt príruby                      | 59912929                                                                                                                                                                                                                                                                                                                                                                                                                                                                                                                                     |
| Krycí diel Ukončené               | 59912883                                                                                                                                                                                                                                                                                                                                                                                                                                                                                                                                     |
| Krycí diel, d 170 mm Ukončené     | 59913077                                                                                                                                                                                                                                                                                                                                                                                                                                                                                                                                     |
| Krytka                            | 59904820                                                                                                                                                                                                                                                                                                                                                                                                                                                                                                                                     |
| Skrutka, M5x25                    | 59912881                                                                                                                                                                                                                                                                                                                                                                                                                                                                                                                                     |
| Krytka Eko drez-kapna             | 59912924                                                                                                                                                                                                                                                                                                                                                                                                                                                                                                                                     |
| Gumové tesnenie                   | 59913045                                                                                                                                                                                                                                                                                                                                                                                                                                                                                                                                     |
| Snap                              | 59912926                                                                                                                                                                                                                                                                                                                                                                                                                                                                                                                                     |
| Fixing part                       | 59912889                                                                                                                                                                                                                                                                                                                                                                                                                                                                                                                                     |
| O-krúžok, d 7.65x1.78             | 59902337                                                                                                                                                                                                                                                                                                                                                                                                                                                                                                                                     |
| [SK1669]                          | 59913034                                                                                                                                                                                                                                                                                                                                                                                                                                                                                                                                     |
| Skrutka, M4.5x80                  | 59912890                                                                                                                                                                                                                                                                                                                                                                                                                                                                                                                                     |
| Kartuš, 4.8 eco                   | 59904601                                                                                                                                                                                                                                                                                                                                                                                                                                                                                                                                     |
| Hot water limiter                 | 59904759                                                                                                                                                                                                                                                                                                                                                                                                                                                                                                                                     |
| O-krúžok, 50.52x1.78              | 59906841                                                                                                                                                                                                                                                                                                                                                                                                                                                                                                                                     |
| Očné skrutka, M50x1, SW45         | 59912980                                                                                                                                                                                                                                                                                                                                                                                                                                                                                                                                     |
| Prepínač                          | 59912985                                                                                                                                                                                                                                                                                                                                                                                                                                                                                                                                     |
| Tesnenie sada Ukončené            | 59912997                                                                                                                                                                                                                                                                                                                                                                                                                                                                                                                                     |
| Funkčná jednotka, 4.8 Ukončené    | 59912898                                                                                                                                                                                                                                                                                                                                                                                                                                                                                                                                     |
| Funkčná jednotka Ukončené         | 59912907                                                                                                                                                                                                                                                                                                                                                                                                                                                                                                                                     |
| Blind nut                         | 59912984                                                                                                                                                                                                                                                                                                                                                                                                                                                                                                                                     |
| Ventil                            | 59912986                                                                                                                                                                                                                                                                                                                                                                                                                                                                                                                                     |
| Ppripojovacie šróbenie, (2014-)   | 59913885                                                                                                                                                                                                                                                                                                                                                                                                                                                                                                                                     |
| O-krúžok, d 14x2                  | 59912982                                                                                                                                                                                                                                                                                                                                                                                                                                                                                                                                     |
| Nadstavný segment, 20 mm          | 59912754                                                                                                                                                                                                                                                                                                                                                                                                                                                                                                                                     |
|                                   | Ovládacia rukoväť, 80 mm Ukončené Skrutka, M5x8, SW2.5 Klzné puzdro O-krúžok, d 6x1 Krytka Ukončené Kryt príruby Krycí diel Ukončené Krytí diel, d 170 mm Ukončené Krytka Skrutka, M5x25 Krytka Eko drez-kapna Gumové tesnenie Snap Fixing part O-krúžok, d 7.65x1.78 [SK1669] Skrutka, M4.5x80 Kartuš, 4.8 eco Hot water limiter O-krúžok, 50.52x1.78 Očné skrutka, M50x1, SW45 Prepínač Tesnenie sada Ukončené Funkčná jednotka, 4.8 Ukončené Funkčná jednotka, Ukončené Blind nut Ventil Ppripojovacie šróbenie, (2014-) O-krúžok, d 14x2 |