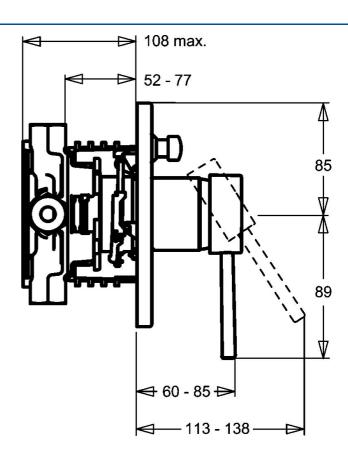

#### Technické vlastnosti

Dodávka teplej vody Pracovný tlak max. +80°C 0.5-10 bar