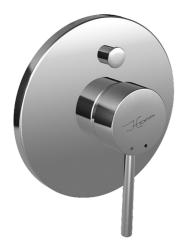

EAN: 4015474146884 static.hansa.com/41119541

- Bad en douche
- Afbouwset, Eengreeps

- Wandmontage voor inbouwunit
- Chroom