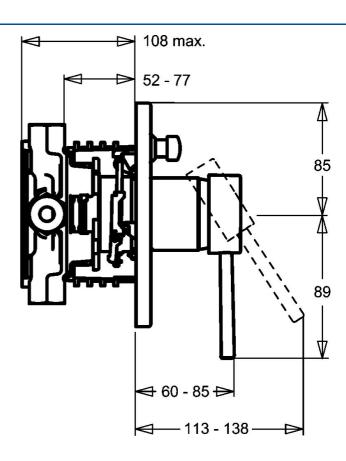

EAN: 4015474146884 static.hansa.com/41119541



- Bad en douche
- Afbouwset, Eengreeps

- Wandmontage voor inbouwunit
- Chroom



## **Technische gegevens**

## Technische eigenschappen

Warmwatertoevoer

max. +80°C

Werkdruk 0.5-10 bar



## Reserveonderdelen



## SP41119041

|      | Naam                                  | Code     |
|------|---------------------------------------|----------|
| 1    | Hendel, 80 mm Chroom Stopgezet        | 59912122 |
| 1.1  | Schroef, M5x8, SW2.5                  | 59904755 |
| 1.2  | Joint klassiek uitloop                | 59904778 |
| 1.4  | O-ring, d 6x1                         | 59912136 |
| 1.5  | Kap Chroom Stopgezet                  | 59912143 |
| 2    | Afdekplaat Chroom                     | 59912929 |
| 2    | Afdekplaat Chroom Stopgezet           | 59912883 |
| 2    | Afdekplaat, d 170 mm Chroom Stopgezet | 59913077 |
| 2.1  | Kap Chroom                            |