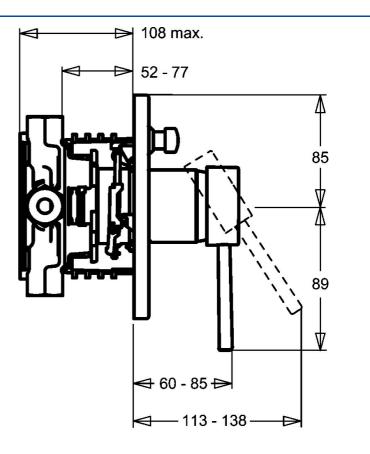

#### **Technical properties**

Hot water supply Working pressure max. +80°C 0.5-10 bar