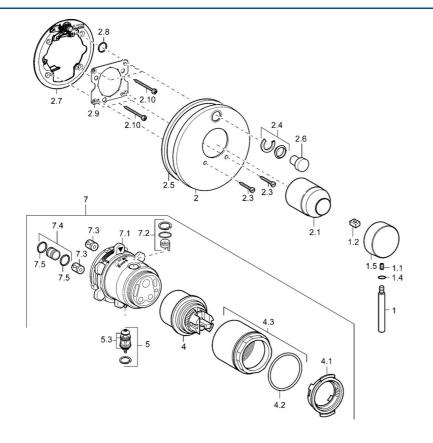

#### SP41119041

|      | Name                               | Code     |
|------|------------------------------------|----------|
| 1    | Lever, 80 mm Discontinued          | 59912122 |
| 1.1  | Screw, M5x8, SW2.5                 | 59904755 |
| 1.2  | Bushing                            | 59904778 |
| 1.4  | O-ring, d 6x1                      | 59912136 |
| 1.5  | Covering cap Discontinued          | 59912143 |
| 2    | Cover flange                       | 59912929 |
| 2    | Cover plate Discontinued           | 59912883 |
| 2    | Cover plate, d 170 mm Discontinued | 59913077 |
| 2.1  | Covering cap                       | 59904820 |
| 2.3  | Screw, M5x25                       | 59912881 |
| 2.4  | Flow limiting cap                  | 59912924 |
| 2.5  | Rubber gasket                      | 59913045 |
| 2.6  | Snap                               | 59912926 |
| 2.7  | Fixing part                        | 59912889 |
| 2.8  | O-ring, d 7.65x1.78                | 59902337 |
| 2.9  | Fixing plate                       | 59913034 |
| 2.10 | Screw, M4.5x80                     | 59912890 |
| 4    | Cartridge, 4.8 eco                 | 59904601 |
| 4.1  | Hot water limiter                  | 59904759 |
| 4.2  | O-ring, 50.52x1.78                 | 59906841 |
| 4.3  | Eye screw, M50x1, SW45             | 59912980 |
| 5    | Diverter                           | 59912985 |
| 5.3  | Sealing kit Discontinued           | 59912997 |
| 7    | Functional unit, 4.8 Discontinued  | 59912898 |
| 7    | Functional unit Discontinued       | 59912907 |
| 7.1  | Blind nut                          | 59912984 |
| 7.2  | Valve                              | 59912986 |
| 7.4  | Connection nipple, (2014-)         | 59913885 |
| 7.5  | O-ring, d 14x2                     | 59912982 |
| N.I. | Raising kit, 20 mm                 | 59912754 |
|      |                                    |          |