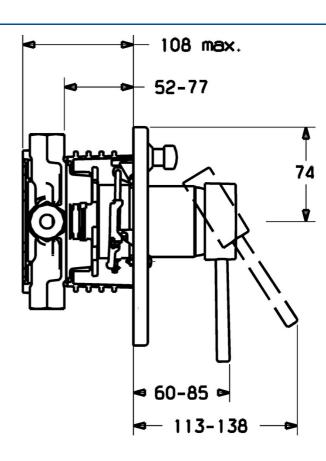

## Náhradné diely

## SP41119041

| Názov                             | Kód                                                                                                                                                                                                                                                                                                                                                                                                                                                                                                                                          |
|-----------------------------------|----------------------------------------------------------------------------------------------------------------------------------------------------------------------------------------------------------------------------------------------------------------------------------------------------------------------------------------------------------------------------------------------------------------------------------------------------------------------------------------------------------------------------------------------|
| Ovládacia rukoväť, 80 mm Ukončené | 59912122                                                                                                                                                                                                                                                                                                                                                                                                                                                                                                                                     |
| Skrutka, M5x8, SW2.5              | 59904755                                                                                                                                                                                                                                                                                                                                                                                                                                                                                                                                     |
| Klzné puzdro                      | 59904778                                                                                                                                                                                                                                                                                                                                                                                                                                                                                                                                     |
| O-krúžok, d 6x1                   | 59912136                                                                                                                                                                                                                                                                                                                                                                                                                                                                                                                                     |
| Krytka Ukončené                   | 59912143                                                                                                                                                                                                                                                                                                                                                                                                                                                                                                                                     |
| Kryt príruby                      | 59912929                                                                                                                                                                                                                                                                                                                                                                                                                                                                                                                                     |
| Krycí diel Ukončené               | 59912883                                                                                                                                                                                                                                                                                                                                                                                                                                                                                                                                     |
| Krycí diel, d 170 mm Ukončené     | 59913077                                                                                                                                                                                                                                                                                                                                                                                                                                                                                                                                     |
| Krytka                            | 59904820                                                                                                                                                                                                                                                                                                                                                                                                                                                                                                                                     |
| Skrutka, M5x25                    | 59912881                                                                                                                                                                                                                                                                                                                                                                                                                                                                                                                                     |
| Krytka Eko drez-kapna             | 59912924                                                                                                                                                                                                                                                                                                                                                                                                                                                                                                                                     |
| Gumové tesnenie                   | 59913045                                                                                                                                                                                                                                                                                                                                                                                                                                                                                                                                     |
| Snap                              | 59912926                                                                                                                                                                                                                                                                                                                                                                                                                                                                                                                                     |
| Fixing part                       | 59912889                                                                                                                                                                                                                                                                                                                                                                                                                                                                                                                                     |
| O-krúžok, d 7.65x1.78             | 59902337                                                                                                                                                                                                                                                                                                                                                                                                                                                                                                                                     |
| [SK1669]                          | 59913034                                                                                                                                                                                                                                                                                                                                                                                                                                                                                                                                     |
| Skrutka, M4.5x80                  | 59912890                                                                                                                                                                                                                                                                                                                                                                                                                                                                                                                                     |
| Kartuš, 4.8 eco                   | 59904601                                                                                                                                                                                                                                                                                                                                                                                                                                                                                                                                     |
| Hot water limiter                 | 59904759                                                                                                                                                                                                                                                                                                                                                                                                                                                                                                                                     |
| O-krúžok, 50.52x1.78              | 59906841                                                                                                                                                                                                                                                                                                                                                                                                                                                                                                                                     |
| Očné skrutka, M50x1, SW45         | 59912980                                                                                                                                                                                                                                                                                                                                                                                                                                                                                                                                     |
| Prepínač                          | 59912985                                                                                                                                                                                                                                                                                                                                                                                                                                                                                                                                     |
| Tesnenie sada Ukončené            | 59912997                                                                                                                                                                                                                                                                                                                                                                                                                                                                                                                                     |
| Funkčná jednotka, 4.8 Ukončené    | 59912898                                                                                                                                                                                                                                                                                                                                                                                                                                                                                                                                     |
| Funkčná jednotka Ukončené         | 59912907                                                                                                                                                                                                                                                                                                                                                                                                                                                                                                                                     |
| Blind nut                         | 59912984                                                                                                                                                                                                                                                                                                                                                                                                                                                                                                                                     |
| Ventil                            | 59912986                                                                                                                                                                                                                                                                                                                                                                                                                                                                                                                                     |
| Ppripojovacie šróbenie, (2014-)   | 59913885                                                                                                                                                                                                                                                                                                                                                                                                                                                                                                                                     |
| O-krúžok, d 14x2                  | 59912982                                                                                                                                                                                                                                                                                                                                                                                                                                                                                                                                     |
| Nadstavný segment, 20 mm          | 59912754                                                                                                                                                                                                                                                                                                                                                                                                                                                                                                                                     |
|                                   | Ovládacia rukoväť, 80 mm Ukončené Skrutka, M5x8, SW2.5 Klzné puzdro O-krúžok, d 6x1 Krytka Ukončené Kryt príruby Krycí diel Ukončené Krytí diel, d 170 mm Ukončené Krytka Skrutka, M5x25 Krytka Eko drez-kapna Gumové tesnenie Snap Fixing part O-krúžok, d 7.65x1.78 [SK1669] Skrutka, M4.5x80 Kartuš, 4.8 eco Hot water limiter O-krúžok, 50.52x1.78 Očné skrutka, M50x1, SW45 Prepínač Tesnenie sada Ukončené Funkčná jednotka, 4.8 Ukončené Funkčná jednotka, Ukončené Blind nut Ventil Ppripojovacie šróbenie, (2014-) O-krúžok, d 14x2 |