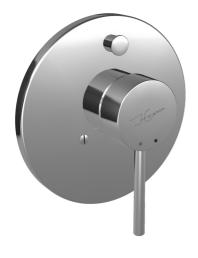

## Technické údaje

## Technické vlastnosti

Dodávka teplej vody Pracovný tlak max. +80°C 0.5-10 bar