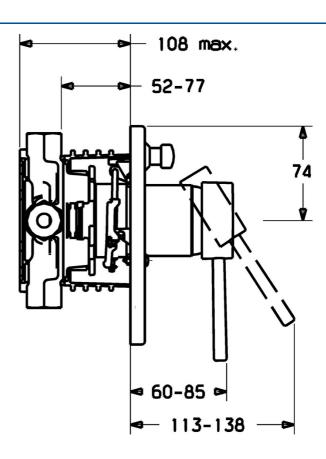

## **Technische gegevens**

## Technische eigenschappen

Warmwatertoevoer

max. +80°C

Werkdruk

0.5-10 bar