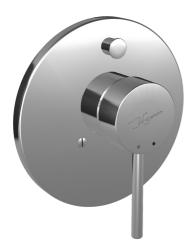

EAN: 4015474113251 static.hansa.com/41119041

- Bad en douche
- Afbouwset, Eengreeps

- Wandmontage voor inbouwunit
- Chroom