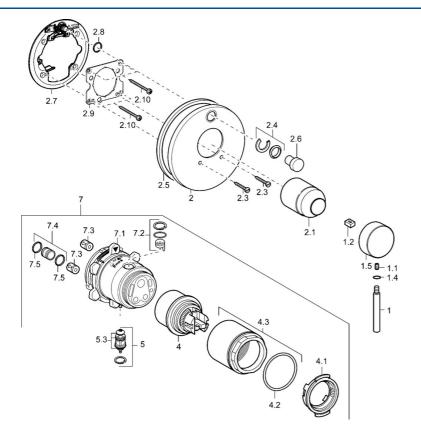

## Reserveonderdelen

## SP41119041

|      | Naam                                  | Code     |
|------|---------------------------------------|----------|
| 1    | Hendel, 80 mm Chroom Stopgezet        | 59912122 |
| 1.1  | Schroef, M5x8, SW2.5                  | 59904755 |
| 1.2  | Joint klassiek uitloop                | 59904778 |
| 1.4  | O-ring, d 6x1                         | 59912136 |
| 1.5  | Kap Chroom Stopgezet                  | 59912143 |
| 2    | Afdekplaat Chroom                     | 59912929 |
| 2    | Afdekplaat Chroom Stopgezet           | 59912883 |
| 2    | Afdekplaat, d 170 mm Chroom Stopgezet | 59913077 |
| 2.1  | Kap Chroom                            | 59904820 |
| 2.3  | Schroef, M5x25 Chroom                 | 59912881 |
| 2.4  | Kapmet begrenzer keuken               | 59912924 |
| 2.5  | Rubberen pakking                      | 59913045 |
| 2.6  | Snap                                  | 59912926 |
| 2.7  | Fixing part                           | 59912889 |
| 2.8  | O-ring, d 7.65x1.78                   | 59902337 |
| 2.9  | Fixing plate                          | 59913034 |
| 2.10 | Schroef, M4.5x80                      | 59912890 |
| 4    | Binnenwerk, 4.8 eco                   | 59904601 |
| 4.1  | Hot water limiter                     | 59904759 |
| 4.2  | O-ring, 50.52x1.78                    | 59906841 |
| 4.3  | Schroefoog, M50x1, SW45               | 59912980 |
| 5    | Omsteller                             | 59912985 |
| 5.3  | Dichting Stopgezet                    | 59912997 |
| 7    | Functional unit, 4.8 Stopgezet        | 59912898 |
| 7    | Functional unit Stopgezet             | 59912907 |
| 7.1  | Blind nut                             | 59912984 |
| 7.2  | Klep                                  | 59912986 |
| 7.4  | Aansluitnippel, (2014-)               | 59913885 |
| 7.5  | O-ring, d 14x2                        | 59912982 |
| N.I. | Inbouwverlengstuk kompleet, 20 mm     | 59912754 |