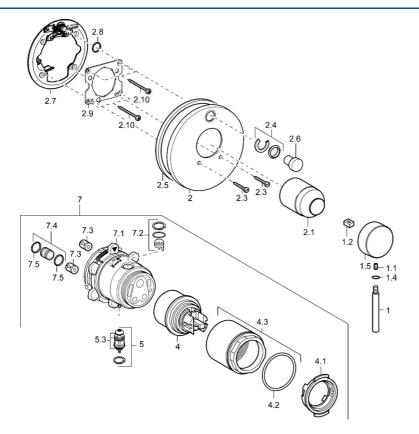

## Parti di ricambio

### SP41119041

| Nome                                     | Codice                                                                                                                                                                                                                                                                                                                                                                                                                                                                                                                                                                                                              |
|------------------------------------------|---------------------------------------------------------------------------------------------------------------------------------------------------------------------------------------------------------------------------------------------------------------------------------------------------------------------------------------------------------------------------------------------------------------------------------------------------------------------------------------------------------------------------------------------------------------------------------------------------------------------|
| Leva, 80 mm Cromo Fuori produzione       | 59912122                                                                                                                                                                                                                                                                                                                                                                                                                                                                                                                                                                                                            |
| Screw, M5x8, SW2.5                       | 59904755                                                                                                                                                                                                                                                                                                                                                                                                                                                                                                                                                                                                            |
| Adattatore                               | 59904778                                                                                                                                                                                                                                                                                                                                                                                                                                                                                                                                                                                                            |
| O-ring, d 6x1                            | 59912136                                                                                                                                                                                                                                                                                                                                                                                                                                                                                                                                                                                                            |
| Cappuccio Cromo Fuori produzione         | 59912143                                                                                                                                                                                                                                                                                                                                                                                                                                                                                                                                                                                                            |
| Piastra Cromo                            | 59912929                                                                                                                                                                                                                                                                                                                                                                                                                                                                                                                                                                                                            |
| Piastra Cromo Fuori produzione           | 59912883                                                                                                                                                                                                                                                                                                                                                                                                                                                                                                                                                                                                            |
| Piastra, d 170 mm Cromo Fuori produzione | 59913077                                                                                                                                                                                                                                                                                                                                                                                                                                                                                                                                                                                                            |
| Cappuccio Cromo                          | 59904820                                                                                                                                                                                                                                                                                                                                                                                                                                                                                                                                                                                                            |
| Screw, M5x25 Cromo                       | 59912881                                                                                                                                                                                                                                                                                                                                                                                                                                                                                                                                                                                                            |
| Pezzi di guida                           | 59912924                                                                                                                                                                                                                                                                                                                                                                                                                                                                                                                                                                                                            |
| Guarnizione di gomma                     | 59913045                                                                                                                                                                                                                                                                                                                                                                                                                                                                                                                                                                                                            |
| Snap                                     | 59912926                                                                                                                                                                                                                                                                                                                                                                                                                                                                                                                                                                                                            |
| Fixing part                              | 59912889                                                                                                                                                                                                                                                                                                                                                                                                                                                                                                                                                                                                            |
| O-ring, d 7.65x1.78                      | 59902337                                                                                                                                                                                                                                                                                                                                                                                                                                                                                                                                                                                                            |
| Fixing plate                             | 59913034                                                                                                                                                                                                                                                                                                                                                                                                                                                                                                                                                                                                            |
| Screw, M4.5x80                           | 59912890                                                                                                                                                                                                                                                                                                                                                                                                                                                                                                                                                                                                            |
| Cartuccia, 4.8 eco                       | 59904601                                                                                                                                                                                                                                                                                                                                                                                                                                                                                                                                                                                                            |
| Hot water limiter                        | 59904759                                                                                                                                                                                                                                                                                                                                                                                                                                                                                                                                                                                                            |
| O-ring, 50.52x1.78                       | 59906841                                                                                                                                                                                                                                                                                                                                                                                                                                                                                                                                                                                                            |
| Vite eye, M50x1, SW45                    | 59912980                                                                                                                                                                                                                                                                                                                                                                                                                                                                                                                                                                                                            |
| Deviatore                                | 59912985                                                                                                                                                                                                                                                                                                                                                                                                                                                                                                                                                                                                            |
| Kit di guarnizione Fuori produzione      | 59912997                                                                                                                                                                                                                                                                                                                                                                                                                                                                                                                                                                                                            |
| Unità funzionale, 4.8 Fuori produzione   | 59912898                                                                                                                                                                                                                                                                                                                                                                                                                                                                                                                                                                                                            |
| Unità funzionale Fuori produzione        | 59912907                                                                                                                                                                                                                                                                                                                                                                                                                                                                                                                                                                                                            |
| Blind nut                                | 59912984                                                                                                                                                                                                                                                                                                                                                                                                                                                                                                                                                                                                            |
| Valvola                                  | 59912986                                                                                                                                                                                                                                                                                                                                                                                                                                                                                                                                                                                                            |
| Nipplo di collegamento, (2014-)          | 59913885                                                                                                                                                                                                                                                                                                                                                                                                                                                                                                                                                                                                            |
| O-ring, d 14x2                           | 59912982                                                                                                                                                                                                                                                                                                                                                                                                                                                                                                                                                                                                            |
| Prolunga, 20 mm                          | 59912754                                                                                                                                                                                                                                                                                                                                                                                                                                                                                                                                                                                                            |
|                                          | Leva, 80 mm Cromo Fuori produzione Screw, M5x8, SW2.5 Adattatore O-ring, d 6x1 Cappuccio Cromo Fuori produzione Piastra Cromo Piastra Cromo Fuori produzione Piastra, d 170 mm Cromo Fuori produzione Cappuccio Cromo Screw, M5x25 Cromo Pezzi di guida Guarnizione di gomma Snap Fixing part O-ring, d 7.65x1.78 Fixing plate Screw, M4.5x80 Cartuccia, 4.8 eco Hot water limiter O-ring, 50.52x1.78 Vite eye, M50x1, SW45 Deviatore Kit di guarnizione Fuori produzione Unità funzionale, 4.8 Fuori produzione Unità funzionale Fuori produzione Blind nut Valvola Nipplo di collegamento, (2014-) O-ring, d 14x2 |