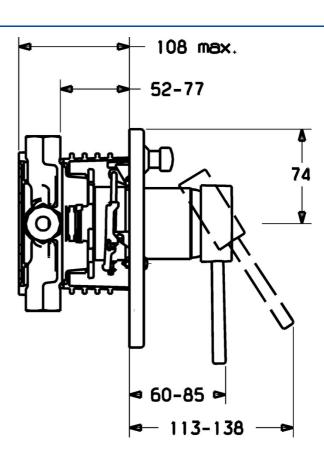

# 41119041 HANSADESIGNO - Piastra per miscelatore vasca-doccia

EAN: 4015474113251 static.hansa.com/41119041

- Vasca & doccia
- Set esterno, Monocomando

- Montaggio a parete con unità d'incasso
- Cromo

#### Caratteristiche tecniche

Fornitura di acqua calda Pressione di esercizio max. +80°C 0.5-10 bar