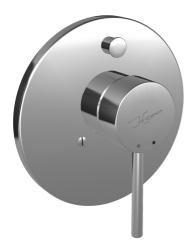

# 41119041 HANSADESIGNO - Piastra per miscelatore vasca-doccia

EAN: 4015474113251 static.hansa.com/41119041

- Vasca & doccia
- Set esterno, Monocomando

- Montaggio a parete con unità d'incasso
- Cromo