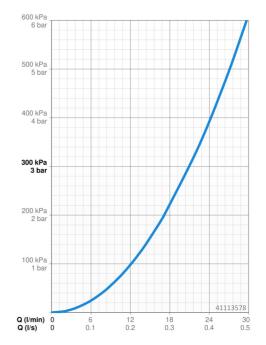

# 41113578 HANSADESIGNO - Vaňová a sprchová podomietková

batéria Ukončené

EAN: 4015474186248 static.hansa.com/41113578

- Sprcha a vaňa
- Sada pre konečnú montáž, Jednopáková
- Podomietková inštalácia

- Chróm
- Spätný ventil (-y)

## Technické údaje

#### Vlastnosti prietoku

Prietok pri tlaku 3 bar 21.0 / 21.0 l/min

#### Technické vlastnosti

Dodávka teplej vodymax. +80°CPracovný tlak0.5-10 barSpätná klapka (STN EN 1717)LB





## Náhradné diely



### SP41113573

|      | Názov                           | Kód      |
|------|---------------------------------|----------|
| 1    | Ovládacia rukoväť, L=50, M5 IG  | 59913335 |
| 1.1  | Skrutka, M5x35                  | 59913299 |
| 1.4  | O-krúžok, d 3x1.5               | 59913100 |
| 1.5  | Klobúk,krytka                   | 59913332 |
| 1.5  | Klobúk,krytka Biela Ukončené    | 59913334 |
| 1.5  | Klobúk,krytka Čierna Ukončené   | 59913333 |
| 2    | Krycí diel, 150x150             | 59913377 |
| 2.1  | Krytka                          | 59913364 |
| 2.2  | Trecí krúžok                    | 59913363 |
| 2.3  | O-krúžok, d 38x2                | 59913212 |
| 2.4  | Ružice                          | 59913375 |
| 2.5  | Krytka Eko drez-kapna           | 59912924 |
| 2