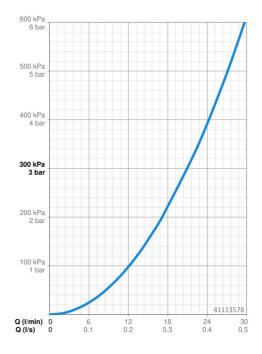

#### Doorstromingseigenschappen

Doorstroomhoeveelheid bij 3 bar

21.0 / 21.0 l/min