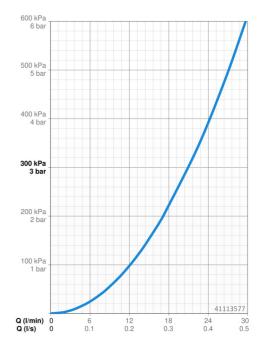

# 41113577 HANSADESIGNO - Vaňová a sprchová podomietková

batéria Ukončené

EAN: 4015474181229 static.hansa.com/41113577

- Sprcha a vaňa
- Sada pre konečnú montáž, Jednopáková
- Podomietková inštalácia

- Chróm
- Spätný ventil (-y)

## Technické údaje

#### Vlastnosti prietoku

Prietok pri tlaku 3 bar 21.0 / 21.0 l/min

#### Technické vlastnosti

Dodávka teplej vodymax. +80°CPracovný tlak0.5-10 barSpätná klapka (STN EN 1717)LB





## Náhradné diely



### SP41113573

|      | Názov                           | Kód      |
|------|---------------------------------|----------|
| 1    | Ovládacia rukoväť, L=50, M5 IG  | 59913335 |
| 1.1  | Skrutka, M5x35                  | 59913299 |
| 1.4  | O-krúžok, d 3x1.5               | 59913100 |
| 1.5  | Klobúk,krytka                   | 59913332 |
| 1.5  | Klobúk,krytka Biela Ukončené    | 59913334 |
| 1.5  | Klobúk,krytka Čierna Ukončené   | 59913333 |
| 2    | Krycí diel, 150x150             | 59913377 |
| 2.1  | Krytka                          | 59913364 |
| 2.2  | Trecí krúžok                    | 59913363 |
| 2.3  | O-krúžok, d 38x2                | 59913212 |
| 2.4  | Ružice                          | 59913375 |
| 2.5  | Krytka Eko drez-kapna           | 59912924 |
| 2