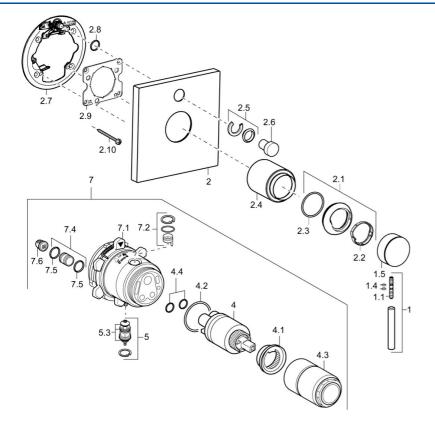

### SP41113573

|      | Názov                           | Kód      |
|------|---------------------------------|----------|
| 1    | Ovládacia rukoväť, L=50, M5 IG  | 59913335 |
| 1.1  | Skrutka, M5x35                  | 59913299 |
| 1.4  | O-krúžok, d 3x1.5               | 59913100 |
| 1.5  | Klobúk,krytka                   | 59913332 |
| 1.5  | Klobúk,krytka Biela Ukončené    | 59913334 |
| 1.5  | Klobúk,krytka Čierna Ukončené   | 59913333 |
| 2    | Krycí diel, 150x150             | 59913377 |
| 2.1  | Krytka                          | 59913364 |
| 2.2  | Trecí krúžok                    | 59913363 |
| 2.3  | O-krúžok, d 38x2                | 59913212 |
| 2.4  | Ružice                          | 59913375 |
| 2.5  | Krytka Eko drez-kapna           | 59912924 |
| 2.6  | Tlačidlo Ukončené               | 59912925 |
| 2.7  | Podložka                        | 59913378 |
| 2.8  | O-krúžok, d 7.65x1.78           | 59902337 |
| 2.9  | [SK1669]                        | 59913034 |
| 2.10 | Skrutka, M4.5x80                | 59912890 |
| 4    | Kartuš, 3.5 Eco                 | 59912324 |
| 4    | Kartuš, 3.5 Classic             | 59913075 |
| 4.1  | Temperature adjustment limiter  | 59912325 |
| 4.2  | O-krúžok, d 28.24x2.62 Ukončené | 59912590 |
| 4.3  | Skrutka rukáv, M38x1            | 59912115 |
| 4.4  | O-krúžok, d 10.10x1.60 Ukončené | 59905072 |
| 5    | Prepínač                        | 59912985 |
| 5.3  | Tesnenie sada Ukončené          | 59912997 |
| 7    | Funkčná jednotka, 3.5 Ukončené  | 59913379 |
| 7    | Funkčná jednotka, H/C reversed  | 59912978 |
| 7.1  | Blind nut                       | 59912984 |
| 7.2  | Ventil                          | 59912986 |
| 7.4  | Ppripojovacie šróbenie, (2014-) | 59913885 |
| 7.5  | O-krúžok, d 14x2                | 59912982 |
| 7.6  | Filtre                          | 59913126 |
| N.I. | Nadstavný segment, 20 mm        | 59912754 |