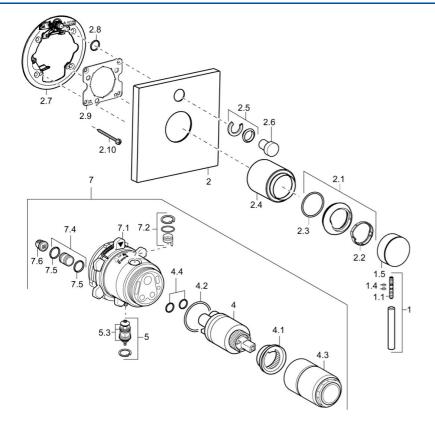

## Náhradné diely

### SP41113573

|      | Názov                           | Kód      |
|------|---------------------------------|----------|
| 1    | Ovládacia rukoväť, L=50, M5 IG  | 59913335 |
| 1.1  | Skrutka, M5x35                  | 59913299 |
| 1.4  | O-krúžok, d 3x1.5               | 59913100 |
| 1.5  | Klobúk,krytka                   | 59913332 |
| 1.5  | Klobúk,krytka Biela Ukončené    | 59913334 |
| 1.5  | Klobúk,krytka Čierna Ukončené   | 59913333 |
| 2    | Krycí diel, 150x150             | 59913377 |
| 2.1  | Krytka                          | 59913364 |
| 2.2  | Trecí krúžok                    | 59913363 |
| 2.3  | O-krúžok, d 38x2                | 59913212 |
| 2.4  | Ružice                          | 59913375 |
| 2.5  | Krytka Eko drez-kapna           | 59912924 |
| 2.6  | Tlačidlo Ukončené               | 59912925 |
| 2.7  | Podložka                        | 59913378 |
| 2.8  | O-krúžok, d 7.65x1.78           | 59902337 |
| 2.9  | [SK1669]                        | 59913034 |
| 2.10 | Skrutka, M4.5x80                | 59912890 |
| 4    | Kartuš, 3.5 Eco                 | 59912324 |
| 4    | Kartuš, 3.5 Classic             | 59913075 |
| 4.1  | Temperature adjustment limiter  | 59912325 |
| 4.2  | O-krúžok, d 28.24x2.62 Ukončené | 59912590 |
| 4.3  | Skrutka rukáv, M38x1            | 59912115 |
| 4.4  | O-krúžok, d 10.10x1.60 Ukončené | 59905072 |
| 5    | Prepínač                        | 59912985 |
| 5.3  | Tesnenie sada Ukončené          | 59912997 |
| 7    | Funkčná jednotka, 3.5 Ukončené  | 59913379 |
| 7    | Funkčná jednotka, H/C reversed  | 59912978 |
| 7.1  | Blind nut                       | 59912984 |
| 7.2  | Ventil                          | 59912986 |
| 7.4  | Ppripojovacie šróbenie, (2014-) | 59913885 |
| 7.5  | O-krúžok, d 14x2                | 59912982 |
| 7.6  | Filtre                          | 59913126 |
| N.I. | Nadstavný segment, 20 mm        | 59912754 |