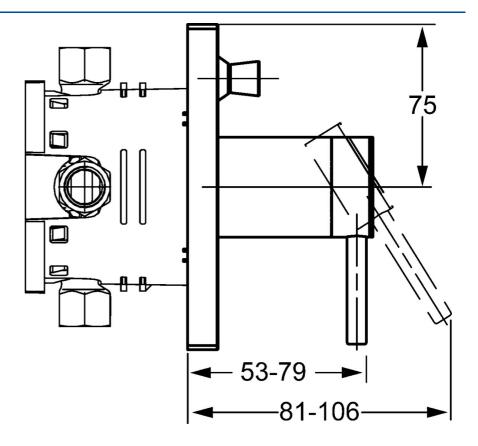

## Technické údaje

### Technické vlastnosti

Dodávka teplej vodymax.+80°CPracovný tlak0.5-10 barSpätná klapka (STN EN 1717)LB