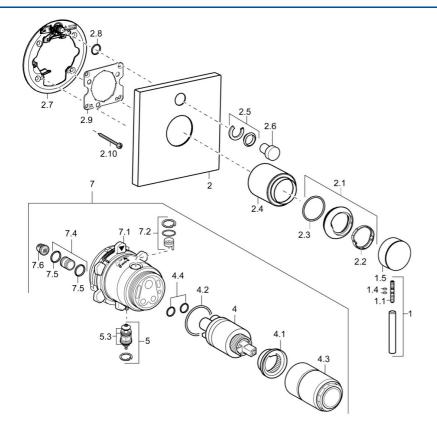

### SP41113573

|      | Naam                              | Code     |
|------|-----------------------------------|----------|
| 1    | Hendel, L=50, M5 IG               | 59913335 |
| 1.1  | Schroef, M5x35                    | 59913299 |
| 1.4  | O-ring, d 3x1.5                   | 59913100 |
| 1.5  | Kap Chroom                        | 59913332 |
| 1.5  | Kap Wit Stopgezet                 | 59913334 |
| 1.5  | Kap Zwart Stopgezet               | 59913333 |
| 2    | Afdekplaat, 150x150 Chroom        | 59913377 |
| 2.1  | Kap Chroom                        | 59913364 |
| 2.2  | Glijring wit                      | 59913363 |
| 2.3  | O-ring, d 38x2                    | 59913212 |
| 2.4  | Rosassen Chroom                   | 59913375 |
| 2.5  | Kapmet begrenzer keuken           | 59912924 |
| 2.6  | Push button Chroom Stopgezet      | 59912925 |
| 2.7  | Verstevigingsplaat                | 59913378 |
| 2.8  | O-ring, d 7.65x1.78               | 59902337 |
| 2.9  | Fixing plate                      | 59913034 |
| 2.10 | Schroef, M4.5x80                  | 59912890 |
| 4    | Binnenwerk, 3.5 Eco               | 59912324 |
| 4    | Binnenwerk, 3.5 Classic           | 59913075 |
| 4.1  | Temperature adjustment limiter    | 59912325 |
| 4.2  | O-ring, d 28.24x2.62 Stopgezet    | 59912590 |
| 4.3  | Schroef de mouw, M38x1            | 59912115 |
| 4.4  | O-ring, d 10.10x1.60 Stopgezet    | 59905072 |
| 5    | Omsteller                         | 59912985 |
| 5.3  | Dichting Stopgezet                | 59912997 |
| 7    | Functional unit, 3.5 Stopgezet    | 59913379 |
| 7    | Functional unit, H/C reversed     | 59912978 |
| 7.1  | Blind nut                         | 59912984 |
| 7.2  | Klep                              | 59912986 |
| 7.4  | Aansluitnippel, (2014-)           | 59913885 |
| 7.5  | O-ring, d 14x2                    | 59912982 |
| 7.6  | Filter sproeier                   | 59913126 |
| N.I. | Inbouwverlengstuk kompleet, 20 mm | 59912754 |