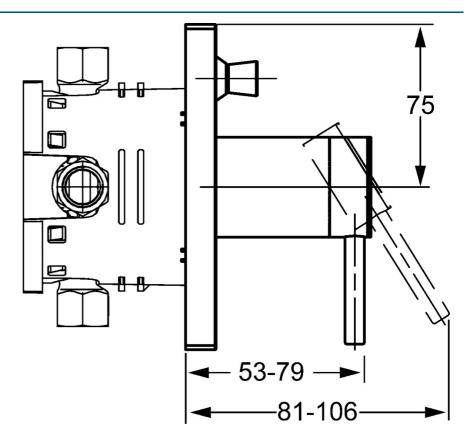

#### Technische eigenschappen

Warmwatertoevoer max. +80°C Werkdruk 0.5-10 bar Terugstroom beveiliging (EN1717) LB