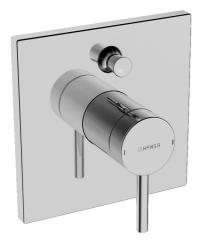

EAN: 4015474173484 static.hansa.com/41113573

- Bad en douche
- Eengreeps, Afbouwset
- Wandmontage voor inbouwunit
- Chroom

- Eengreeps bediend, Hendel met warm-koud-aanduiding
- Terugslagklep
- Vierkante rozet