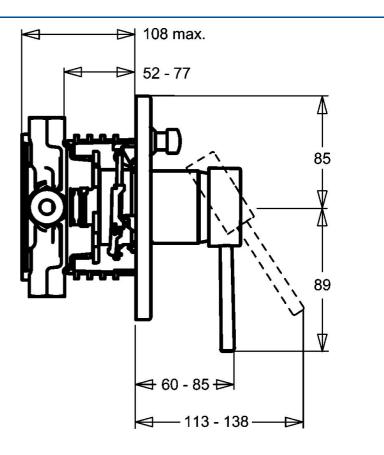

#### Technické vlastnosti

Dodávka teplej vody Pracovný tlak Spätná klapka (STN EN 1717) max. +80°C 0.5-10 bar EB