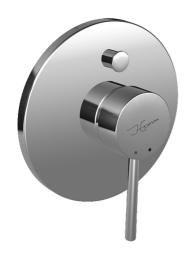

# 41113541 HANSADESIGNO - Vaňová a sprchová podomietková batéria Ukončené

EAN: 4015474146907 static.hansa.com/41113541

- Sprcha a vaňa
- Sada pre konečnú montáž, Jednopáková
- Podomietková inštalácia

- Chróm
- Spätný ventil (-y)