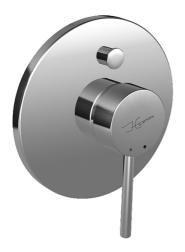

EAN: 4015474146907 static.hansa.com/41113541

- Bad en douche
- Afbouwset, Eengreeps
- Wandmontage voor inbouwunit
- Chroom
- Terugslagklep