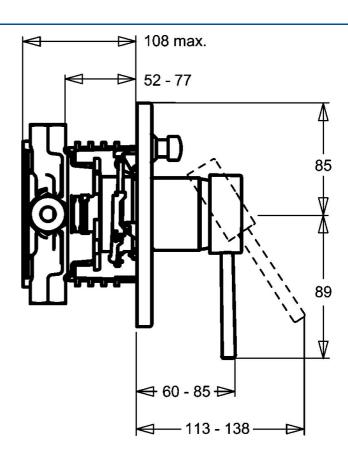

## Technische eigenschappen

Warmwatertoevoer max. +80°C Werkdruk 0.5-10 bar Terugstroom beveiliging (EN1717) EB