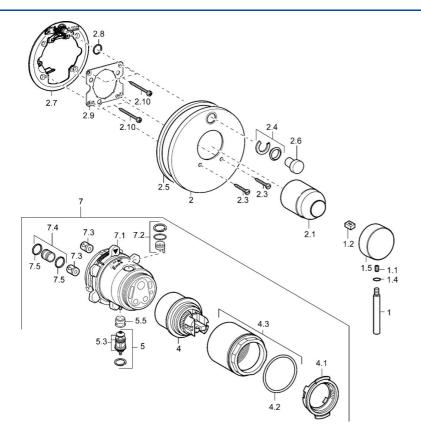

## SP41113041

|      | Naam                                  | Code     |
|------|---------------------------------------|----------|
| 1    | Hendel, 80 mm Chroom Stopgezet        | 59912122 |
| 1.1  | Schroef, M5x8, SW2.5                  | 59904755 |
| 1.2  | Joint klassiek uitloop                | 59904778 |
| 1.4  | O-ring, d 6x1                         | 59912136 |
| 1.5  | Kap Chroom Stopgezet                  | 59912143 |
| 2    | Afdekplaat, d 170 mm Chroom Stopgezet | 59913077 |
| 2    | Afdekplaat Chroom                     | 59912929 |
| 2    | Afdekplaat Chroom Stopgezet           | 59912883 |
| 2.1  | Kap Chroom                            | 59904820 |
| 2.3  | Schroef, M5x25 Chroom                 | 59912881 |
| 2.4  | Kapmet begrenzer keuken               | 59912924 |
| 2.5  | Rubberen pakking                      | 59913045 |
| 2.6  | Snap                                  | 59912926 |
| 2.7  | Fixing part                           | 59912889 |
| 2.8  | O-ring, d 7.65x1.78                   | 59902337 |
| 2.9  | Fixing plate                          | 59913034 |
| 2.10 | Schroef, M4.5x80                      | 59912890 |
| 4    | Binnenwerk, 4.8 eco                   | 59904601 |
| 4.1  | Hot water limiter                     | 59904759 |
| 4.2  | O-ring, 50.52x1.78                    | 59906841 |
| 4.3  | Schroefoog, M50x1, SW45               | 59912980 |
| 5    | Omsteller                             | 59912985 |
| 5.3  | Dichting Stopgezet                    | 59912997 |
| 5.5  | Zetel                                 | 59912229 |
| 7    | Functional unit Stopgezet             | 59912907 |
| 7    | Functional unit, 4.8 Stopgezet        | 59912899 |
| 7.1  | Blind nut                             | 59912984 |
| 7.2  | Klep                                  | 59912986 |
| 7.3  | Terugslagklep                         | 59905714 |
| 7.4  | Aansluitnippel, (2014-)               | 59913885 |
| 7.5  | O-ring, d 14x2                        | 59912982 |
| N.I. | Inbouwverlengstuk kompleet, 20 mm     | 59912754 |