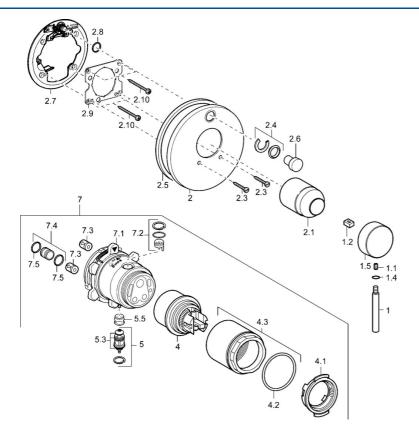

## Parti di ricambio

#### SP41113041

|      | Nome                                     | Codice   |
|------|------------------------------------------|----------|
| 1    | Leva, 80 mm Cromo Fuori produzione       | 59912122 |
| 1.1  | Screw, M5x8, SW2.5                       | 59904755 |
| 1.2  | Adattatore                               | 59904778 |
| 1.4  | O-ring, d 6x1                            | 59912136 |
| 1.5  | Cappuccio Cromo Fuori produzione         | 59912143 |
| 2    | Piastra, d 170 mm Cromo Fuori produzione | 59913077 |
| 2    | Piastra Cromo                            | 59912929 |
| 2    | Piastra Cromo Fuori produzione           | 59912883 |
| 2.1  | Cappuccio Cromo                          | 59904820 |
| 2.3  | Screw, M5x25 Cromo                       | 59912881 |
| 2.4  | Pezzi di guida                           | 59912924 |
| 2.5  | Guarnizione di gomma                     | 59913045 |
| 2.6  | Snap                                     | 59912926 |
| 2.7  | Fixing part                              | 59912889 |
| 2.8  | O-ring, d 7.65x1.78                      | 59902337 |
| 2.9  | Fixing plate                             | 59913034 |
| 2.10 | Screw, M4.5x80                           | 59912890 |
| 4    | Cartuccia, 4.8 eco                       | 59904601 |
| 4.1  | Hot water limiter                        | 59904759 |
| 4.2  | O-ring, 50.52x1.78                       | 59906841 |
| 4.3  | Vite eye, M50x1, SW45                    | 59912980 |
| 5    | Deviatore                                | 59912985 |
| 5.3  | Kit di guarnizione Fuori produzione      | 59912997 |
| 5.5  | [IT4426]                                 | 59912229 |
| 7    | Unità funzionale Fuori produzione        | 59912907 |
| 7    | Unità funzionale, 4.8 Fuori produzione   | 59912899 |
| 7.1  | Blind nut                                | 59912984 |
| 7.2  | Valvola                                  | 59912986 |
| 7.3  | Valvola antiriflusso                     | 59905714 |
| 7.4  | Nipplo di collegamento, (2014-)          | 59913885 |
| 7.5  | O-ring, d 14x2                           | 59912982 |
| N.I. | Prolunga, 20 mm                          | 59912754 |