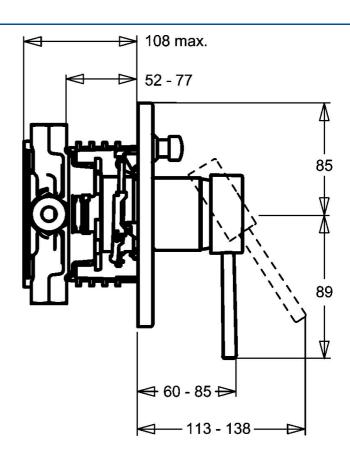

#### Caratteristiche tecniche

Fornitura di acqua calda Pressione di esercizio Backflow prevention (EN1717) max. +80°C 0.5-10 bar EB