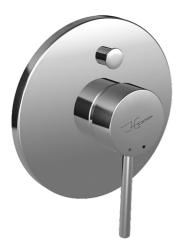

# 41113541 HANSADESIGNO - Cover part for bath and shower

faucet Discontinued

EAN: 4015474146907 static.hansa.com/41113541

- Bathtub & Shower
- Trim Kit, Single-lever
- Concealed wall mounting

- Chrome
- Non-return valve(s)