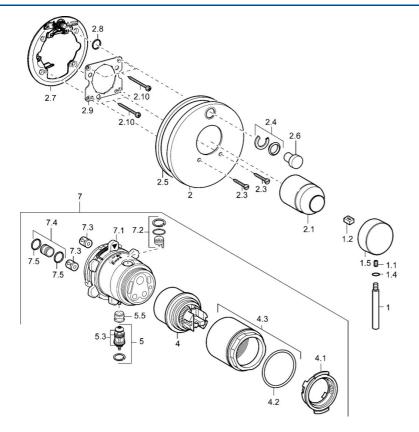

# **Spare parts**

### SP41113041

|      | Name                               | Code     |
|------|------------------------------------|----------|
| 1    | Lever, 80 mm Discontinued          | 59912122 |
| 1.1  | Screw, M5x8, SW2.5                 | 59904755 |
| 1.2  | Bushing                            | 59904778 |
| 1.4  | O-ring, d 6x1                      | 59912136 |
| 1.5  | Covering cap Discontinued          | 59912143 |
| 2    | Cover plate, d 170 mm Discontinued | 59913077 |
| 2    | Cover flange                       | 59912929 |
| 2    | Cover plate Discontinued           | 59912883 |
| 2.1  | Covering cap                       | 59904820 |
| 2.3  | Screw, M5x25                       | 59912881 |
| 2.4  | Flow limiting cap                  | 59912924 |
| 2.5  | Rubber gasket                      | 59913045 |
| 2.6  | Snap                               | 59912926 |
| 2.7  | Fixing part                        | 59912889 |
| 2.8  | O-ring, d 7.65x1.78                | 59902337 |
| 2.9  | Fixing plate                       | 59913034 |
| 2.10 | Screw, M4.5x80                     | 59912890 |
| 4    | Cartridge, 4.8 eco                 | 59904601 |
| 4.1  | Hot water limiter                  | 59904759 |
| 4.2  | O-ring, 50.52x1.78                 | 59906841 |
| 4.3  | Eye screw, M50x1, SW45             | 59912980 |
| 5    | Diverter                           | 59912985 |
| 5.3  | Sealing kit Discontinued           | 59912997 |
| 5.5  | Seat                               | 59912229 |
| 7    | Functional unit Discontinued       | 59912907 |
| 7    | Functional unit, 4.8 Discontinued  | 59912899 |
| 7.1  | Blind nut                          | 59912984 |
| 7.2  | Valve                              | 59912986 |
| 7.3  | Non-return valve                   | 59905714 |
| 7.4  | Connection nipple, (2014-)         | 59913885 |
| 7.5  | O-ring, d 14x2                     | 59912982 |
| N.I. | Raising kit, 20 mm                 | 59912754 |