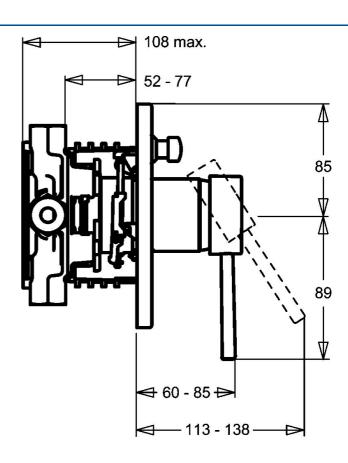

#### **Technical properties**

Hot water supply
Working pressure
Backflow prevention (EN1717)

max. +80°C 0.5-10 bar EB