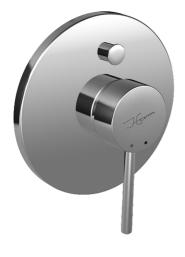

# 41113541 HANSADESIGNO - Fertigmontageset für

Wanne/Brause Ausgelaufen

EAN: 4015474146907

- Fertigmontageset, Einhebelmischer
- Wandmontage für Unterputz-Einbaukörper
- Chrom
- Rückflussverhinderer