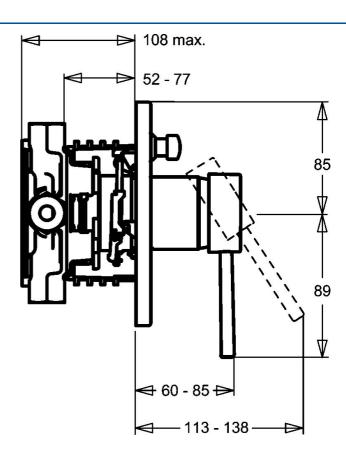

#### Technische Eigenschaften

Warmwasserversorgung Arbeitsdruck Sicherungseinrichtung (EN1717) max. +80°C 0.5-10 bar EB