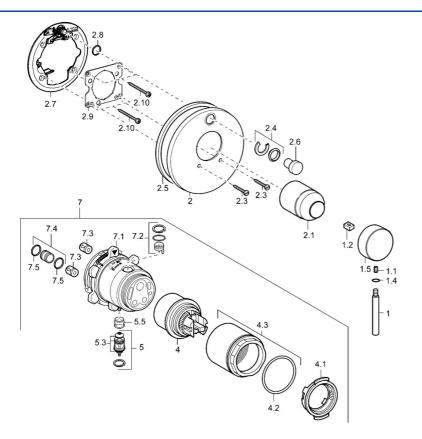

## Ersatzteile

### SP41113041

|      | Name                              | ArtNr.   |
|------|-----------------------------------|----------|
| 1    | Hebel, 80 mm Ausgelaufen          | 59912122 |
| 1.1  | Schraube, M5x8, SW2.5             | 59904755 |
| 1.2  | Kunststoffadapter                 | 59904778 |
| 1.4  | O-Ring, d 6x1                     | 59912136 |
| 1.5  | Abdeckkappe Ausgelaufen           | 59912143 |
| 2    | Deckplatte, d 170 mm Ausgelaufen  | 59913077 |
| 2    | Rosette                           | 59912929 |
| 2    | Deckplatte Ausgelaufen            | 59912883 |
| 2.1  | Abdeckkappe                       | 59904820 |
| 2.3  | Schraube, M5x25                   | 59912881 |
| 2.4  | Begrenzungskappe                  | 59912924 |
| 2.5  | Gummidichtung                     | 59913045 |
| 2.6  | Druckknopf                        | 59912926 |
| 2.7  | Befestigungsteil                  | 59912889 |
| 2.8  | O-Ring, d 7.65x1.78               | 59902337 |
| 2.9  | Befestigungsplatte                | 59913034 |
| 2.10 | Schraube, M4.5x80                 | 59912890 |
| 4    | Kartusche, 4.8 eco                | 59904601 |
| 4.1  | Warmwasser Begrenzer              | 59904759 |
| 4.2  | O-Ring, 50.52x1.78                | 59906841 |
| 4.3  | Ringschraube, M50x1, SW45         | 59912980 |
| 5    | Umsteller, automatisch            | 59912985 |
| 5.3  | Dichtungskit Ausgelaufen          | 59912997 |
| 5.5  | Sitz                              | 59912229 |
| 7    | Funktionseinheit Ausgelaufen      | 59912907 |
| 7    | Funktionseinheit, 4.8 Ausgelaufen | 59912899 |
| 7.1  | Überwurfmutter                    | 59912984 |
| 7.2  | Ventil                            | 59912986 |
| 7.3  | Rückflussverhinderer              | 59905714 |
| 7.4  | Anschlussnippel, (2014-)          | 59913885 |
| 7.5  | O-Ring, d 14x2                    | 59912982 |
| N.I. | Verlängerungssatz, 20 mm          | 59912754 |