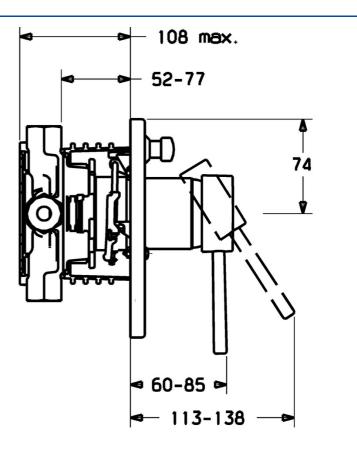

#### Technické vlastnosti

Dodávka teplej vody Pracovný tlak Spätná klapka (STN EN 1717) max. +80°C 0.5-10 bar EB