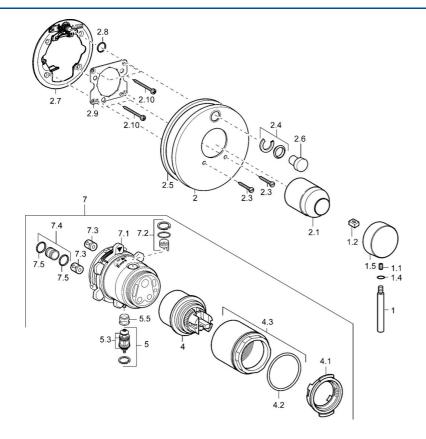

### SP41113041

|      | Názov                             | Kód      |  |
|------|-----------------------------------|----------|--|
| 1    | Ovládacia rukoväť, 80 mm Ukončené | 59912122 |  |
| 1.1  | Skrutka, M5x8, SW2.5              | 59904755 |  |
| 1.2  | Klzné puzdro                      | 59904778 |  |
| 1.4  | O-krúžok, d 6x1                   | 59912136 |  |
| 1.5  | Krytka Ukončené                   | 59912143 |  |
| 2    | Krycí diel, d 170 mm Ukončené     | 59913077 |  |
| 2    | Kryt príruby                      | 59912929 |  |
| 2    | Krycí diel Ukončené               | 59912883 |  |
| 2.1  | Krytka                            | 59904820 |  |
| 2.3  | Skrutka, M5x25                    | 59912881 |  |
| 2.4  | Krytka Eko drez-kapna             | 59912924 |  |
| 2.5  | Gumové tesnenie                   | 59913045 |  |
| 2.6  | Snap                              | 59912926 |  |
| 2.7  | Fixing part                       | 59912889 |  |
| 2.8  | O-krúžok, d 7.65x1.78             | 59902337 |  |
| 2.9  | [SK1669]                          | 59913034 |  |
| 2.10 | Skrutka, M4.5x80                  | 59912890 |  |
| 4    | Kartuš, 4.8 eco                   | 59904601 |  |
| 4.1  | Hot water limiter                 | 59904759 |  |
| 4.2  | O-krúžok, 50.52x1.78              | 59906841 |  |
| 4.3  | Očné skrutka, M50x1, SW45         | 59912980 |  |
| 5    | Prepínač                          | 59912985 |  |
| 5.3  | Tesnenie sada Ukončené            | 59912997 |  |
| 5.5  | [SK4426]                          | 59912229 |  |
| 7    | Funkčná jednotka Ukončené         | 59912907 |  |
| 7    | Funkčná jednotka, 4.8 Ukončené    | 59912899 |  |
| 7.1  | Blind nut                         | 59912984 |  |
| 7.2  | Ventil                            | 59912986 |  |
| 7.3  | Spätný ventil                     | 59905714 |  |
| 7.4  | Ppripojovacie šróbenie, (2014-)   | 59913885 |  |
| 7.5  | O-krúžok, d 14x2                  | 59912982 |  |
| N.I. | Nadstavný segment, 20 mm          | 59912754 |  |
|      |                                   |          |  |