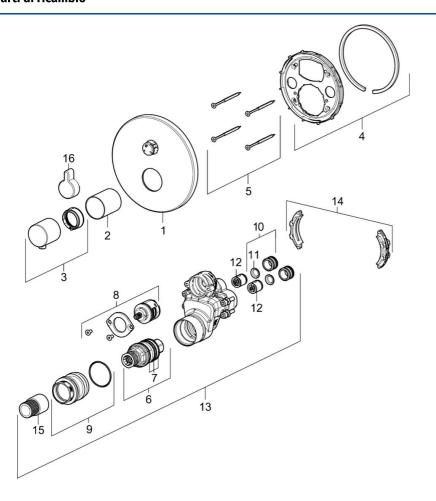

## Parti di ricambio

## SP40589083

|    | Nome                                              | Codice   |
|----|---------------------------------------------------|----------|
| 01 | Piastra, d 170 mm Cromo                           | 59914537 |
| 02 | Rosetta Cromo                                     | 59914534 |
| 03 | Maniglia per regolazione della temperatura        | 59914206 |
| 04 | Manicotto di fissaggio                            | 59914531 |
| 05 | Screw, M4.5x80                                    | 59912890 |
| 06 | Cartuccia termostatica, 3.4                       | 59914114 |
| 07 | O-ring                                            | 59914113 |
| 08 | Deviatore                                         | 59914183 |
| 09 | Viti di fissaggio, M36x1.5, SW30 Fuori produzione | 59914538 |
| 10 | Nipplo di collegamento, (2014-)                   | 59913885 |
| 11 | O-ring, d 14x2                                    | 59912982 |
| 12 | Valvola antiriflusso                              | 59905714 |
| 13 | Unità funzionale                                  | 59914535 |
| 14 | Adapter                                           | 59914217 |
| 15 | Mandrino                                          | 59914354 |
| 16 | Bottone di deviatore Cromo                        | 59914541 |