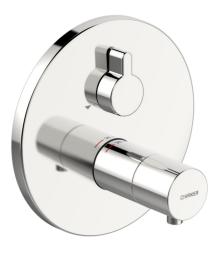

## 40589083 HANSAVAROX PRO - Piastra per miscelatore vasca-doccia

EAN: 4057304003899 static.hansa.com/40589083

- Vasca & doccia
- Termostatico, Set esterno
- Montaggio a parete con unità d'incasso
- Crom-
- Manopola di regolazione temperatura, Manopola di regolazione portata
- Deviatore a rotazione
- Blocco di sicurezza antiscottature a 38 °C, Limitatore di temperatura regolabile
- Regolazione termostatica della temperatura, Valvola/e di non ritorno
- Placca rotonda, Unità di funzionamento con fissaggio a vite