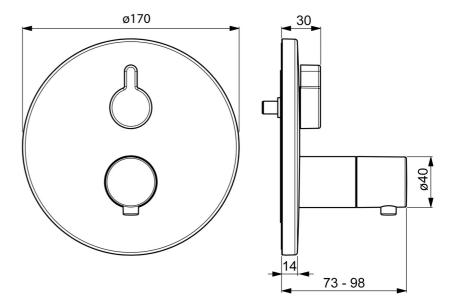

## 40589083 HANSAVAROX PRO - Piastra per miscelatore vasca-doccia

EAN: 4057304003899 static.hansa.com/40589083

- Vasca & doccia
- Termostatico, Set esterno
- Montaggio a parete con unità d'incasso
- Crom-
- Manopola di regolazione temperatura, Manopola di regolazione portata
- Deviatore a rotazione
- Blocco di sicurezza antiscottature a 38 °C, Limitatore di temperatura regolabile
- Regolazione termostatica della temperatura, Valvola/e di non ritorno
- Placca rotonda, Unità di funzionamento con fissaggio a vite

## Dati tecnici

| Car | atte | risti | che | flusso |
|-----|------|-------|-----|--------|
|     |      |       |     |        |

| Portata 3 bar                | 20.4 l/min |  |
|------------------------------|------------|--|
| Caratteristiche tecniche     |            |  |
| caracteristiche techniche    |            |  |
| Fornitura di acqua calda     | max. +80°C |  |
| Pressione di esercizio       | 1-10 bar   |  |
| Backflow prevention (EN1717) | EB         |  |
| Norme                        |            |  |
| Standard EN                  | EN 1111    |  |
| Certificati/Dichiarazioni    |            |  |
| Dichiarazione di conformità  | DoC        |  |