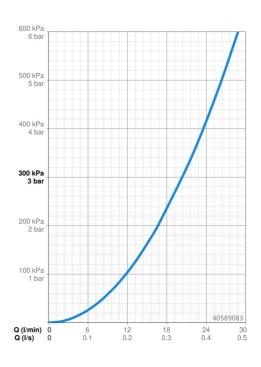

## Dati tecnici

| Car | atte | risti | che | flusso |
|-----|------|-------|-----|--------|
|     |      |       |     |        |

| Portata 3 bar                | 20.4 l/min |  |
|------------------------------|------------|--|
| Caratteristiche tecniche     |            |  |
| caracteristiche techniche    |            |  |
| Fornitura di acqua calda     | max. +80°C |  |
| Pressione di esercizio       | 1-10 bar   |  |
| Backflow prevention (EN1717) | EB         |  |
| Norme                        |            |  |
| Standard EN                  | EN 1111    |  |
| Certificati/Dichiarazioni    |            |  |
| Dichiarazione di conformità  | DoC        |  |