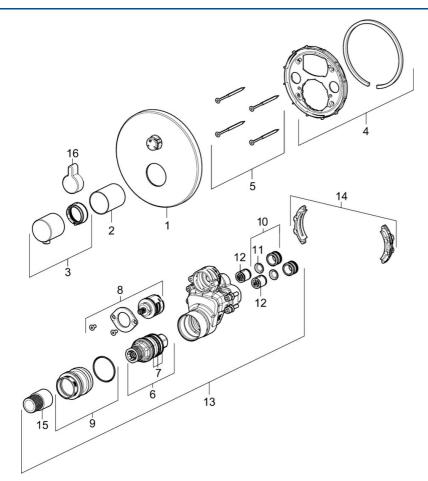

## Parti di ricambio

## SP40579083

|    | Nome                                              | Codice   |
|----|---------------------------------------------------|----------|
| 01 | Piastra, d 170 mm Cromo                           | 59914533 |
| 02 | Rosetta Cromo                                     | 59914534 |
| 03 | Maniglia per regolazione della temperatura        | 59914206 |
| 04 | Manicotto di fissaggio                            | 59914531 |
| 05 | Screw, M4.5x80                                    | 59912890 |
| 06 | Cartuccia termostatica, 3.4                       | 59914114 |
| 07 | O-ring                                            | 59914113 |
| 08 | Deviatore                                         | 59914183 |
| 09 | Viti di fissaggio, M36x1.5, SW30 Fuori produzione | 59914538 |
| 10 | Nipplo di collegamento, (2014-)                   | 59913885 |
| 11 | O-ring, d 14x2                                    | 59912982 |
| 12 | Valvola antiriflusso                              | 59905714 |
| 13 | Unità funzionale                                  | 59914530 |
| 14 | Adapter                                           | 59914217 |
| 15 | Mandrino                                          | 59914354 |
| 16 | Bottone di deviatore Cromo                        | 59914541 |
|    |                                                   |          |