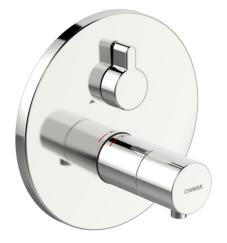

EAN: 4057304003769 static.hansa.com/40579083

- Soluzioni doccia
- Termostatico, Set esterno
- Montaggio a parete con unità d'incasso
- Cromo

- Manopola di regolazione temperatura, Manopola di regolazione portata
- Blocco di sicurezza antiscottature a 38 °C, Limitatore di temperatura regolabile
- Vitone ceramico, Regolazione termostatica della temperatura, Valvola/e di non ritorno
- Placca rotonda, Unità di funzionamento con fissaggio a vite