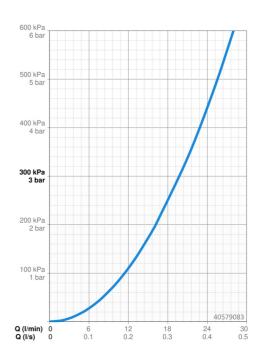

## Dati tecnici

| Caratteristiche flusso |  |
|------------------------|--|
| •••••••••••••••••••    |  |

| Portata 3 bar                | 19.8 l/min |  |
|------------------------------|------------|--|
| Caratteristiche tecniche     |            |  |
| Fornitura di acqua calda     | max. +80°C |  |
| Pressione di esercizio       | 1-10 bar   |  |
| Backflow prevention (EN1717) | EB         |  |
| Norme                        |            |  |
| Standard EN                  | EN 1111    |  |
| Certificati/Dichiarazioni    |            |  |
|                              |            |  |