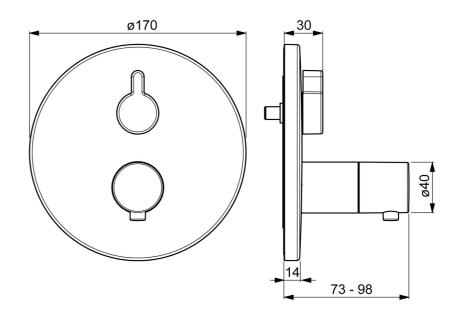

EAN: 4057304003769 static.hansa.com/40579083

- Soluzioni doccia
- Termostatico, Set esterno
- Montaggio a parete con unità d'incasso
- Cromo

- Manopola di regolazione temperatura, Manopola di regolazione portata
- Blocco di sicurezza antiscottature a 38 °C, Limitatore di temperatura regolabile
- Vitone ceramico, Regolazione termostatica della temperatura, Valvola/e di non ritorno
- Placca rotonda, Unità di funzionamento con fissaggio a vite