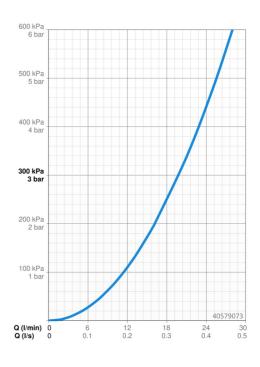

## Dati tecnici

| Caratteristiche fl | usso |
|--------------------|------|
|--------------------|------|

| Portata 3 bar                | 19.8 l/min |  |
|------------------------------|------------|--|
| Caratteristiche tecniche     |            |  |
| Fornitura di acqua calda     | max.+80°C  |  |
| Pressione di esercizio       | 1-10 bar   |  |
| Backflow prevention (EN1717) | EB         |  |
| Norme                        |            |  |
| Standard EN                  | EN 1111    |  |
| Certificati/Dichiarazioni    |            |  |
| Dichiarazione di conformità  | DoC        |  |