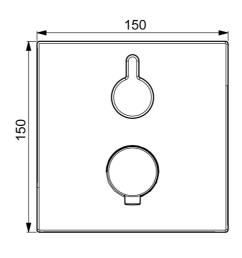

## SP40579073

|    | Nome                                              | Codice   |
|----|---------------------------------------------------|----------|
| 01 | Piastra, 150x150 mm Cromo                         | 59914532 |
| 02 | Rosetta Cromo                                     | 59914534 |
| 03 | Maniglia per regolazione della temperatura        | 59914206 |
| 04 | Manicotto di fissaggio                            | 59914531 |
| 05 | Screw, M4.5x80                                    | 59912890 |
| 06 | Cartuccia termostatica, 3.4                       | 59914114 |
| 07 | O-ring                                            | 59914113 |
| 08 | Deviatore                                         | 59914183 |
| 09 | Viti di fissaggio, M36x1.5, SW30 Fuori produzione | 59914538 |
| 10 | Nipplo di collegamento, (2014-)                   | 59913885 |
| 11 | O-ring, d 14x2                                    | 59912982 |
| 12 | Valvola antiriflusso                              | 59905714 |
| 13 | Unità funzionale                                  | 59914530 |
| 14 | Adapter                                           | 59914217 |
| 15 | Mandrino                                          | 59914354 |
| 16 | Bottone di deviatore Cromo                        | 59914541 |