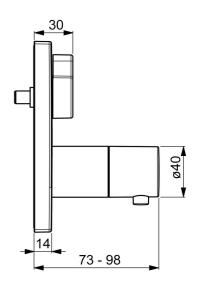

## Dati tecnici

| Caratteristiche fl | usso |
|--------------------|------|
|--------------------|------|

| Portata 3 bar                | 19.8 l/min |  |
|------------------------------|------------|--|
| Caratteristiche tecniche     |            |  |
| Fornitura di acqua calda     | max.+80°C  |  |
| Pressione di esercizio       | 1-10 bar   |  |
| Backflow prevention (EN1717) | EB         |  |
| Norme                        |            |  |
| Standard EN                  | EN 1111    |  |
| Certificati/Dichiarazioni    |            |  |
| Dichiarazione di conformità  | DoC        |  |