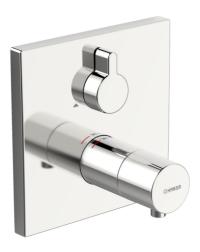

## 40579073 HANSAVAROX PRO - Piastra per miscelatore doccia

EAN: 4057304003752 static.hansa.com/40579073

- Soluzioni doccia
- Termostatico, Set esterno
- Montaggio a parete con unità d'incasso
- Cromo

- Manopola di regolazione temperatura, Manopola di regolazione portata
- Blocco di sicurezza antiscottature a 38 °C, Limitatore di temperatura regolabile
- Vitone ceramico, Regolazione termostatica della temperatura, Valvola/e di non ritorno
- Placca quadrata, Unità di funzionamento con fissaggio a vite