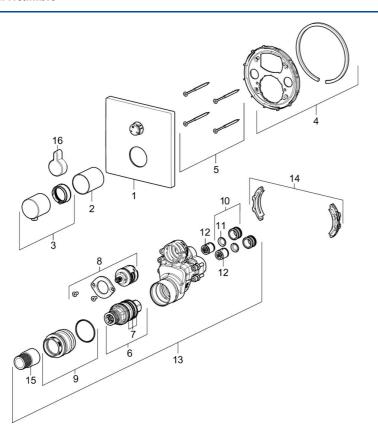

## Parti di ricambio

## SP40579073

|    | Nome                                              | Codice   |
|----|---------------------------------------------------|----------|
| 01 | Piastra, 150x150 mm Cromo                         | 59914532 |
| 02 | Rosetta Cromo                                     | 59914534 |
| 03 | Maniglia per regolazione della temperatura        | 59914206 |
| 04 | Manicotto di fissaggio                            | 59914531 |
| 05 | Screw, M4.5x80                                    | 59912890 |
| 06 | Cartuccia termostatica, 3.4                       | 59914114 |
| 07 | O-ring                                            | 59914113 |
| 08 | Deviatore                                         | 59914183 |
| 09 | Viti di fissaggio, M36x1.5, SW30 Fuori produzione | 59914538 |
| 10 | Nipplo di collegamento, (2014-)                   | 59913885 |
| 11 | O-ring, d 14x2                                    | 59912982 |
| 12 | Valvola antiriflusso                              | 59905714 |
| 13 | Unità funzionale                                  | 59914530 |
| 14 | Adapter                                           | 59914217 |
| 15 | Mandrino                                          | 59914354 |
| 16 | Bottone di deviatore Cromo                        | 59914541 |