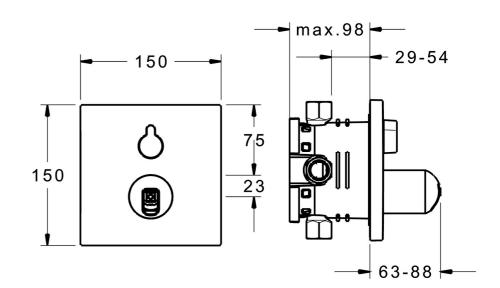

## 40509073 HANSAVAROX PRO - Piastra per miscelatore vascadoccia Fuori produzione da 6/2024

EAN: 4015474274631 static.hansa.com/40509073

- Vasca & doccia
- Monocomando, Set esterno
- Montaggio a parete con unità d'incasso
- Cromo
- Deviatore a rotazione

- Limitatore di temperatura, Limitatore di temperatura regolabile
- Cartuccia a dischi ceramici ø 35mm
- Placca quadrata, Unità di funzionamento con fissaggio a vite
- Senza leva di comando

## Dati tecnici