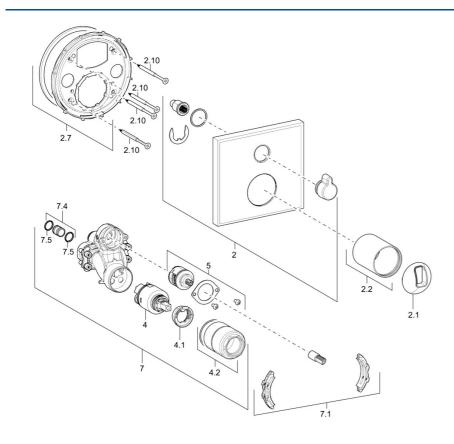

### Parti di ricambio

#### SP40509073

|      | Nome                            | Codice   |
|------|---------------------------------|----------|
| 2    | Piastra, 150x150 mm Cromo       | 59914220 |
| 2.1  | Cappuccio Cromo                 | 59914016 |
| 2.2  | Rosetta Cromo                   | 59913375 |
| 2.7  | Fixing part                     | 59914218 |
| 2.10 | Screw, M4.5x80                  | 59912890 |
| 4    | Cartuccia, 3.5 Classic          | 59913075 |
| 4.1  | Temperature adjustment limiter  | 59912325 |
| 4.2  | Manicotto filettato, M38x1      | 59912115 |
| 5    | Deviatore                       | 59914183 |
| 7    | Unità funzionale, 3.5           | 59914216 |
| 7.1  | Adapter                         | 59914217 |
| 7.4  | Nipplo di collegamento, (2014-) | 59913885 |
| 7.5  | O-ring, d 14x2                  | 59912982 |
| N.I. | Leva Cromo                      | 59914017 |
| N.I. | Prolunga, 20 mm                 | 59912754 |
| N.I. | Valvola antiriflusso            | 59914059 |
|      |                                 |          |