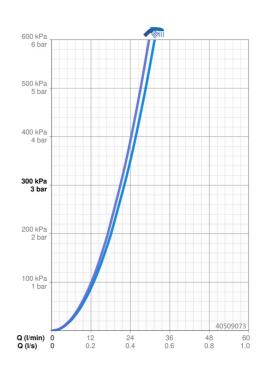

#### Caratteristiche flusso

| Portata 3 bar            | 22.2 / 21.0 l/min |  |
|--------------------------|-------------------|--|
| Caratteristiche tecniche |                   |  |
| Fornitura di acqua calda | max. +80°C        |  |
| Pressione di esercizio   | 0.5-10 bar        |  |
| Norme                    |                   |  |
| Standard EN              | EN 817            |  |